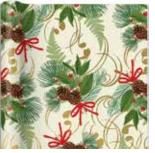

Santa's Favorite white kraft paper | grid lines set of 3

**item: 46-191646** jumbo rolls, 30 in x 5 ft each \$36.00 pack of 3 | \$12.00 each

Santa's Favorite set of 3 bags

item: 42-191646

small 6.5 in x 7.5 in x 3 in medium vogue 10.625 in x 8.4 in x 3.625 in large square 12.25 in x 12.25 in x 5 in \$42.00 pack of 6 | \$7.00 each printed on white kraft, grosgrain ribbon handle