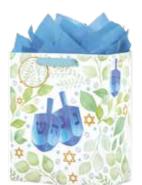

| and the second designed and the second secon |

Stripes Tekhele white kraft | gold glitter



**item: 76-4933** 30 in x 8 ft jumbo roll \$33.00 pack of 6 | \$5.50 each

ream available



HAPPY HANNUKAH

## Stripes Tekhele



item: 4933-02 8.4375 in x 10 in x 4 in \$16.50 pack of 6 | \$2.75 each printed on white kraft, gold glitter, multi-strand satin ribbon handles

Hanukkah Glow medium acetate boxed cards



item: 995461
set of 15 cards, each card 4 in x 6 in,
includes envelopes and
2 sheets of seals
\$48.00 pack of 6, \$8.00 each
gold foil stamped
inside verse:
"May this Joyous Season bring you
peace, health and happiness
throughout the coming year."



Hanukkah Flora <sub>large</sub>



item: 4819-03 10.5 in x 12.5 in x 5 in \$18.00 pack of 6, \$3.00 each printed on white kraft, grosgrain ribbon handles





#### Cozy Ornament 5 count small boxed cards



item: 79952

set of 5 cards and 5 lined envelopes each card 4.75 in x 3.75 in \$36.00 pack of 12, \$3.00 each red flocked, embossed inside verse: "...and enjoy the magic of the season."



#### Sealed for the Season

5 count small boxed cards



#### item: 79945

set of 5 cards and 5 lined envelopes each card 4.75 in x 3.75 in \$36.00 pack of 12, \$3.00 each red glittered inside verse: "... and happy always!"



#### Outlandish Ornaments 5 count small boxed cards



item: 79944 set of 5 cards and 5 lined envelopes each card 3.75 in x 4.75 in

\$36.00 pack of 12, \$3.00 each gold foil