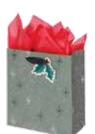

Snow Chalet white kraft paper | grid lines set of 3

item: 46-191645 jumbo rolls, 30 in x 5 ft each \$36.00 pack of 3 | \$12.00 each

item: 42-191645 small 6.5 in x 7.5 in x 3 in medium 8.4375 in x 10 in x 4 in large 10.5 in x 12.5 in x 5 in \$42.00 pack of 6 | \$7.00 each printed on white kraft, grosgrain ribbon handle