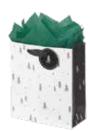

7.5 in x 3 in medium 8.4375 in x 10 in x 4 in large 10.5 in x 12.5 in x 5 in \$42.00 pack of 6 | \$7.00 each printed on white kraft, grosgrain ribbon handle





















Santa's Favorite white kraft paper | grid lines set of 3



**item: 46-191646** jumbo rolls, 30 in x 5 ft each \$36.00 pack of 3 | \$12.00 each







Santa's Favorite set of 3 bags



item: 42-191646

small 6.5 in x 7.5 in x 3 in medium vogue 10.625 in x 8.4 in x 3.625 in large square 12.25 in x 12.25 in x 5 in \$42.00 pack of 6 | \$7.00 each printed on white kraft, grosgrain ribbon handle

















item: 42-191647

small 6.5 in x 7.5 in x 3 in medium vogue 10.625 in x 8.4 in x 3.625 in large square 12.25 in x 12.25 in x 5 in \$42.00 pack of 6 | \$7.00 each printed on white kraft, grosgrain ribbon handle











#### item: 42-191648

small 6.5 in x 7.5 in x 3 in medium vogue 10.625 in x 8.4 in x 3.625 in large square 12.25 in x 12.25 in x 5 in \$42.00 pack of 6 | \$7.00 each printed on white kraft, grosgrain ribbon handle











All New Luxury Wraps are packaged with coordinating premium ribbon.\*



Ruby Radiance white kraft paper | double sided with matching velvet ribbon



item: 78-189268 30 in x 8 ft consumer roll .5 in x 12 ft ribbon \$30.00 pack of 3 | \$10.00 each



# Ruby Blossom



#### item: 26-189269

12.25 in x 12.25 in x 5 in \$21.00 pack of 6 | \$3.50 each foil design, premium ribbon handle, interior print, 3 sheets premium metallic edge tissue



Ruby Blossom white kraft paper | double sided with matching velvet ribbon



item: 78-189269 30 in x 8 ft consumer roll .5