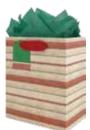

rain ribbon handles



Suzani



item: 4930-01

6.5 in x 7.5 in x 3 in \$13.50 pack of 6 | \$2.25 each printed on ribbed white kraft, grosgrain ribbon handles



Merry Message



item: 01-191630 6.5 in x 7.5 in x 3 in 13.50 pack of 6| 2.25 each printed on white kraft, embossed text, grosgrain ribbon handle



Santa's Folly small



item: 4936-01 6.5 in x 7.5 in x 3 in \$13.50 pack of 6 | \$2.25 each printed on metallic paper, twisted cord handles



Vintage Cat



item : 4913-01 6.5 in x 7.5 in x 3 in \$13.50 pack of 6 | \$2.25 each black flocked, grosgrain ribbon handles **Small** 6.5 in x 7.5 in x 3 in Small Truffle

Medium 8.4375 in x 10 in x 4 in

78228 16987

\$13.50 pack of 6 | \$2.25 each

kraft, twill ribbon handles

printed on recycled ribbed white

Arctic Flora small truffle

3



Ticking Stripe

42



item: 4929-01 6.5 in x 7.5 in x 3 in \$12.00 pack of 6 | \$2.00 each printed on recycled ribbed white kraft, grosgrain ribbon handles







item: 01-191641 6.5 in x 7.5 in x 3 in 13.50 pack of 6| 2.25 each printed on white kraft, grosgrain ribbon handle



Ice Breaker small truffle

item: 4746-41

7 in x 7 in x 4 in



item: 4948-41 7 in x 7 in x 4 in \$12.00 pack of 6 | \$2.00 each pearlized paper, sheer ribbon handles



Crabby for Christmas small truffle



item: 4937-41 7 in x 7 in x 4 in \$12.00 pack of 6 | \$2.00 each iridescent glitter, grosgrain ribbon handles



Woofy Cheer



item: 02-191631 8.4375 in x 10 in x 4 in 16.50 pack of 6| 2.75 each printed on white kraft, red foil, grosgrain ribbon handle



Rainbow Canes small truffle



item: 4775-41

7 in x