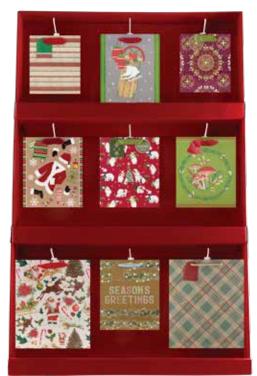

Colorful Grove

medium kraft boxed cards

item: 995481

set of 15 cards, each card 4 in x 6 in includes envelopes and 2 sheets of seals \$48.00 pack of 6, \$8.00 each inside verse: "Wishing you PEACE, LOVE & JOY this holiday season."

Kraft Tree small acetate boxed cards

#### item: 79877

set of 15 cards, each card 3.75 in x 4.75 in, includes envelopes and 2 sheets of seals \$42.00 pack of 6, \$7.00 each

printed on brown kraft, red foil stamped inside verse:

"With every wish for a very Merry Christmas and the happiest of New Years."