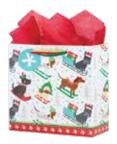

Doggin' Down the Hill

item: 76-4767 30 in x 10 ft jumbo roll \$30.00 pack of 6 | \$5.00 each

Doggin' Down the Hill medium square

item: 4767-27 9.75 in x 9.75 in x 4 in \$16.50 pack of 6 | \$2.75 each iridescent glitter, multi-strand grosgrain ribbon handles