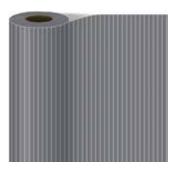

### Eco-friendly, open-easy wrap pull tabs

item: XECO303A 27.5 in x 16.4 ft plastic-free jumbo roll \$25.00 pack of 5 | \$5.00 each

()