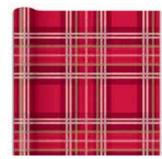

Timeless Tartan

**item: 76-4924** 30 in x 10 ft jumbo roll \$30.00 pack of 6 | \$5.00 each

# Timeless Tartan

item : 4924-22 6.125 in x 4.125 in x 2.75 in \$12.00 pack of 6 | \$2.00 each linen embossed paper, velvet ribbon handles

Holiday Corsage metallized | embossed

**item: 96-4748** 30 in x 9 ft jumbo roll \$33.00 pack of 6 | \$5.50 each