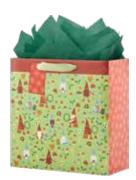

grain ribbon handle



Large Tote

Large Square



Arctic Flora



item: 114-4746 10.5 in x 12.5 in x 5 in \$15.00 pack of 6 | \$2.50 each printed on recycled white kraft, twisted paper handles



Country Plaid



item: 114-4741 10.5 in x 12.5 in x 5 in \$15.00 pack of 6 | \$2.50 each printed on recycled white kraft, twisted paper handles



Holiday Fringe



item: 114-4776 10.5 in x 12.5 in x 5 in \$15.00 pack of 6 | \$2.50 each printed on recycled white kraft, twisted paper handles



Doe in the Snow large square



item: 4941-26 12.25 in x 12.25 in x 5 in \$18.00 pack of 6 | \$3.00 each multi-strand grosgrain ribbon handles



Golden Scrolls large square



item: 4942-26

12.25 in x 12.25 in x 5 in \$18.00 pack of 6 | \$3.00 each printed on white kraft, gold foil, twisted cord handles



Heart and Gnome large square



item: 4744-26 12.25 in x 12.25 in x 5 in \$18.00 pack of 6 | \$3.00 each printed on recycled white kraft, grosgrain ribbon handles



Sweet Berry Branches large square



item: 4745-26 12.25 in x 12.25 in x 5 in \$18.00 pack of 6 | \$3.00 each red glitter, grosgrain ribbon handles







item: 4779-26 12.25 in x 12.25 in x 5 in \$18.00 pack of 6 | \$3.00 each printed on metallic paper, hanging diecut tag, grosgrain ribbon handles Bags By Size

Large Square 12.5 in x 12.5 in x 5 in



Ruby Blossom large square with tissue



item: 26-189269 12.25 in x 12.25 in x 5 in 21.00 pack of 6 | 3.50 each foil design, premium ribbon handle, interior print, 3 sheets premium metallic edge tissue



Midnight Glimmer



item: 26-191618

12.25 in x 12.25 in x 5 in 21.00 pa