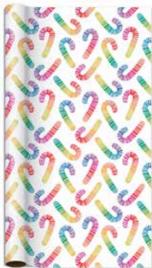

Golden Scrolls metallized | embossed

item: 96-4942 30 in x 9 ft jumbo roll \$33.00 pack of 6 | \$5.50 each

**Rainbow** Canes metallized

item: 96-4775 30 in x 9 ft jumbo roll \$33.00 pack of 6 | \$5.50 each

#### Vibrant Blizzard metallized

item: 96-4779 30 in x 9 ft jumbo roll \$33.00 pack of 6 | \$5.50 each

**Rainbow** Canes small truffle

item: 4775-41

7 in x 7 in x 4 in \$13.50 pack of 6 | \$2.25 each printed on metallic paper, grosgrain ribbon handles