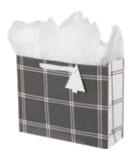

.5 in x 3 in medium 8.4375 in x 10 in x 4 in large 10.5 in x 12.5 in x 5 in \$42.00 pack of 6 | \$7.00 each printed on white kraft, grosgrain ribbon handle





















Santa's Favorite white kraft paper | grid lines set of 3



**item: 46-191646** jumbo rolls, 30 in x 5 ft each \$36.00 pack of 3 | \$12.00 each







Santa's Favorite set of 3 bags



item: 42-191646

small 6.5 in x 7.5 in x 3 in medium vogue 10.625 in x 8.4 in x 3.625 in large square 12.25 in x 12.25 in x 5 in \$42.00 pack of 6 | \$7.00 each printed on white kraft, grosgrain ribbon handle

















item: 42-191647

small 6.5 in x 7.5 in x 3 in medium vogue 10.625 in x 8.4 in x 3.625 in large square 12.25 in x 12.25 in x 5 in \$42.00 pack of 6 | \$7.00 each printed on white kraft, grosgrain ribbon handle











#### item: 42-191648

small 6.5 in x 7.5 in x 3 in medium vogue 10.625 in x 8.4 in x 3.625 in large square 12.25 in x 12.25 in x 5 in \$42.00 pack of 6 | \$7.00 each printed on white kraft, grosgrain ribbon handle











All New Luxury Wraps are packaged with coordinating premium ribbon.\*



Ruby Radiance white kraft paper | double sided with matching velvet ribbon



item: 78-189268 30 in x 8 ft consumer roll .5 in x 12 ft ribbon \$30.00 pack of 3 | \$10.00 each



# Ruby Blossom



#### item: 26-189269

12.25 in x 12.25 in x 5 in \$21.00 pack of 6 | \$3.50 each foil design, premium ribbon handle, interior print, 3 sheets premium metallic edge tissue



Ruby Blossom white kraft paper | double sided with matching velvet ribbon



item: 78-189269 30 in x 8 ft consumer roll .5 i