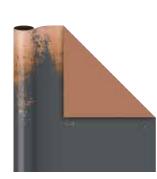

#### item: 26-191619

12.25 in x 12.25 in x 5 in \$21.00 pack of 6 | \$3.50 each foil design, premium ribbon handle, interior print, 3 sheets premium metallic edge tissue

\*Packaging solution is for example only, may be modified in final production. Copper Patine white kraft paper | double sided with matching grosgrain ribbon

**item: 78-191620** 30 in x 8 ft consumer roll .5 in x 12 ft ribbon \$30.00 pack of 3 | \$10.00 each

#### Copper Patine large square with tissue

item: 26-191620 12.25 in x 12.25 in x 5 in \$21.00 pack of 6 | \$3.50 each foil design, premium ribbon handle, interior print, 3 sheets premium metallic edge tissue