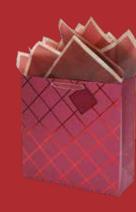

#### item: 26-191618

12.25 in x 12.25 in x 5 in \$21.00 pack of 6 | \$3.50 each foil design, premium ribbon handle, die cut hanging tag, interior print, 3 sheets premium metallic edge tissue

white kraft paper | double sided with matching velvet ribbon

Midnight Glimmer white kraft paper | double sided with matching velvet ribbon

item: 78-191618 30 in x 8 ft consumer roll .5 in x 12 ft ribbon \$30.00 pack of 3 | \$10.00 each

> \*Packaging solution is for example only, may be modified in final production.