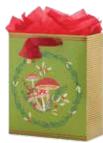

Botanical set of 3 nested hexagon boxes

#### item: 35-191625

small 6 in x 6 in x 4 in item: 35-191625S upc: 196610223301 medium 8 in x 8 in x 4.5 in item: 35-191625M upc: 196610223295 large 10 in x 10 in x 5 in sold only as a set of 3, \$15.00 per set grosgrain ribbon bows