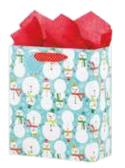

## Santa's Village

item: 4757-04 13.25 in x 10.5 in x 4.5 in \$18.00 pack of 6 | \$3.00 each printed on recycled white kraft, multi-strand grosgrain ribbon handles

Snowman Celebration recycled white kraft

item: 76-4756 30 in x 10 ft jumbo roll \$31.50 pack 6 | \$5.25 each

Snowman Celebration

item: 4756-02 8.4375 in x 10 in x 4 in \$16.50 pack of 6 | \$2.75 each printed on recycled ribbed white kraft, polka dot grosgrain ribbon handles