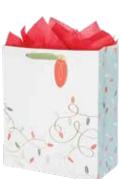

## Eco Festive Santa extra large tote

item: XECOB301 17.5 in x 10 in x 4 in \$10.00 pack of 5 | \$2.00 each printed on recycled  $\textbf{FSC}^{\texttt{@}}$  kraft, twisted paper handle

Eco Bauble Print extra large tote

item: XECOB302 17.5 in x 10 in x 4 in \$10.00 pack of 5 | \$2.00 each printed on recycled **FSC**<sup>®</sup> kraft, twisted paper handle

Eco Season extra large tote