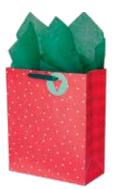

#### item: 06-191624

96610

10.625 in x 8.4 in x 3.625 in \$16.50 pack of 6 | \$2.75 each printed on white kraft, grosgrain ribbon handle