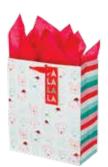

in x 3 in Small Truffle

Medium 8.4375 in x 10 in x 4 in

78228 16987

\$13.50 pack of 6 | \$2.25 each

kraft, twill ribbon handles

printed on recycled ribbed white

Arctic Flora small truffle

3



Ticking Stripe

42



item: 4929-01 6.5 in x 7.5 in x 3 in \$12.00 pack of 6 | \$2.00 each printed on recycled ribbed white kraft, grosgrain ribbon handles







item: 01-191641 6.5 in x 7.5 in x 3 in 13.50 pack of 6| 2.25 each printed on white kraft, grosgrain ribbon handle



Ice Breaker small truffle

item: 4746-41

7 in x 7 in x 4 in



item: 4948-41 7 in x 7 in x 4 in \$12.00 pack of 6 | \$2.00 each pearlized paper, sheer ribbon handles



Crabby for Christmas small truffle



item: 4937-41 7 in x 7 in x 4 in \$12.00 pack of 6 | \$2.00 each iridescent glitter, grosgrain ribbon handles



Woofy Cheer



item: 02-191631 8.4375 in x 10 in x 4 in 16.50 pack of 6| 2.75 each printed on white kraft, red foil, grosgrain ribbon handle



Rainbow Canes small truffle



item: 4775-41

7 in x 7 in x 4 in \$13.50 pack of 6 | \$2.25 each printed on metallic paper, grosgrain ribbon handles







item: 02-191636 8.4375 in x 10 in x 4 in 16.50 pack of 6| 2.75 each printed on kraft, white foil, grosgrain ribbon handle Bags By Size

Medium 8.4375 in x 10 in x 4 in



Christmas Bells medium



item: 4749-02 8.4375 in x 10 in x 4 in \$16.50 pack of 6 | \$2.75 each gold bell embellishment, grosgrain ribbon handles



## Christmas Glory medium



item: 4932-02 8.4375 in x 10 in x 4 in \$16.50 pack of 6 | \$2.75 each grosgrain ribbon handles



Holiday Corsage



item: 4748-02 8.4375 in x 10 i