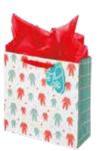

#### item: 42-191643

small 6.5 in x 7.5 in x 3 in medium vogue 10.625 in x 8.4 in x 3.625 in large square 12.25 in x 12.25 in x 5 in \$42.00 pack of 6 | \$7.00 each printed on white kraft, grosgrain ribbon handle