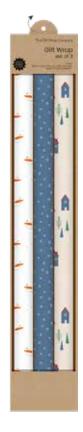

The Gift Wrap Company For all the ways we celebrate! follow us 🔟

Santa's Village recycled white kraft

**item: 76-4757** 30 in x 10 ft jumbo roll \$31.50 pack 6 | \$5.25 each

## Santa's Village

item: 4757-04 13.25 in x 10.5 in x 4.5 in \$18.00 pack of 6 | \$3.00 each printed on recycled white kraft, multi-strand grosgrain ribbon handles

Snowman Celebration recycled white kraft

item: 76-4756 30 in x 10 ft jumbo roll \$31.50 pack 6 | \$5.25 each

Snowman Celebration

item: 4756-02 8.4375 in x 10 in x 4 in \$16.50 pack of 6 | \$2.75 each printed on recycled ribbed white kraft, polka dot grosgrain ribbon handles

Doggin' Down the Hill

item: 76-4767 30 in x 10 ft jumbo roll \$30.00 pack of 6 | \$5.00 each

Doggin' Down the Hill medium square

item: 4767-27 9.75 in x 9.75 in x 4 in \$16.50 pack of 6 | \$2.75 each iridescent glitter, multi-strand grosgrain ribbon handles