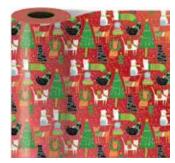

em: 73-7506  $30\ {\rm in} \ge 417\ {\rm ft}$  half ream \$150.00 each

#### Golden Trees white kraft | gold foil stamped



item: 73-9903 30 in x 417 ft half ream \$200.00 each

Midnight Sky metallized | embossed



item: 93-4324 30 in x 417 ft half ream \$200.00 each

Snow Owls metallized | embossed



item: 93-4526 30 in x 417 ft half ream \$200.00 each



 $\begin{array}{c} \text{Vatican of Cardinals} \\ {}_{\text{metallized}} \end{array}$ 



**item: 93-4534** 30 in x 417 ft half ream \$200.00 each



#### Holly Volley metallized



**item: 93-4535** 30 in x 417 ft half ream \$200.00 each



Rollin' with My Gnomies metallized



**item: 93-4540** 30 in x 417 ft half ream \$200.00 each



Christmas Groove rainbow holographic



**item: 93-4541** 30 in x 417 ft half ream \$200.00 each



Frolicking Felines



**item: 93-4543** 30 in x 417 ft half ream \$200.00 each



Dashing Dogs metallized



**item: 93-4544** 30 in x 417 ft half ream \$200.00 each



Penguins at Play metallized



**item: 93-4547** 30 in x 417 ft half ream \$200.00 each



OMG It's Christmas



**item: 93-4549** 30 in x 417 ft half ream \$200.00 each



Rainbow Canes



**item: 93-4775** 30 in x 417 ft half ream \$200.00 each



Vibrant Blizzard



**item: 93-4779** 30 in x 417 ft half ream \$200.00 each



Outlandish Ornaments metallized



**item: 93-4780** 30 in x 417 ft half ream \$200.00 each



Delicate Décor metallized | embossed



**item: 93-4926** 30 in x 417 ft half ream \$200.00 each



Santa's Folly metallized



**item: 93-4936** 30 in x 417 ft half ream \$200.00 each



Golden Scrolls m