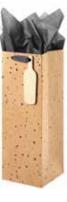

item: 78-189269 30 in x 8 ft consumer roll .5 in x 12 ft ribbon \$30.00 pack of 3 | \$10.00 each