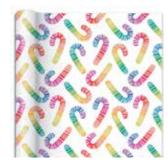

#### Vibrant Blizzard metallized

item: 96-4779 30 in x 9 ft jumbo roll \$33.00 pack of 6 | \$5.50 each

**Rainbow** Canes small truffle

item: 4775-41

7 in x 7 in x 4 in \$13.50 pack of 6 | \$2.25 each printed on metallic paper, grosgrain ribbon handles