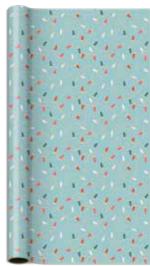

Santa's Favorite white kraft paper | grid lines set of 3

**item: 46-191646** jumbo rolls, 30 in x 5 ft each \$36.00 pack of 3 | \$12.00 each

Santa's Favorite set of 3 bags

item: 42-191646

small 6.5 in x 7.5 in x 3 in medium vogue 10.625 in x 8.4 in x 3.625 in large square 12.25 in x 12.25 in x 5 in \$42.00 pack of 6 | \$7.00 each printed on white kraft, grosgrain ribbon handle

item: 42-191647

small 6.5 in x 7.5 in x 3 in medium vogue 10.625 in x 8.4 in x 3.625 in large square 12.25 in x 12.25 in x 5 in \$42.00 pack of 6 | \$7.00 each printed on white kraft, grosgrain ribbon handle