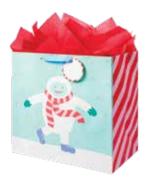

#### item: 02-191631

8.4375 in x 10 in x 4 in \$16.50 pack of 6 | \$2.75 each printed on white kraft, red foil, grosgrain ribbon handle

#### item: 06-191632

10.625 in x 8.4 in x 3.625 in \$16.50 pack of 6 | \$2.75 each printed on white kraft, red foil, grosgrain ribbon handle

Jolly Snowman large vogue