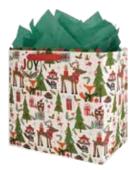

## Santa's Village

item: 4757-04 13.25 in x 10.5 in x 4.5 in \$18.00 pack of 6 | \$3.00 each printed on recycled white kraft, multi-strand grosgrain ribbon handles

Snowman Celebration recycled white kraft