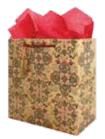

, twill ribbon handles



Family PJs medium square



item: 27-191638 9.75 in x 9.75 in x 4 in 16.50 pack of 6| 2.75 each printed on white kraft, felt tag, grosgrain ribbon handle



Timeless Tartan medium square



item: 4924-27 9.75 in x 9.75 in x 4 in \$16.50 pack of 6 | \$2.75 each linen embossed paper, velvet ribbon handles



Ho-Ho Hoop



item: 27-191627 9.75 in x 9.75 in x 4 in 16.50 pack of 6| 2.75 each printed on white kraft, mini pom poms, grosgrain ribbon handle

64

Medium Square 9.75 in x 9.75 in x 4 in

Medium Vogue 10.625 in x 8.4 in x 3.625 in

Large 10.5 in x 12.5 in x 5 in

medium vogue

item : 06-189224

handle

10.625 in x 8.4375 in x 3.625 in

printed on white kraft, embossed,

felt die cut tag, grosgrain ribbon

\$16.50 pack of 6, \$2.75 each

Simple Botanical Fern



Eleanor

medium square



item: 4925-27 9.75 in x 9.75 in x 4 in \$16.50 pack of 6 | \$2.75 each printed metallic paper, gold tassel, twisted cord handles



Peace on Earth medium vogue



78228<sup>0</sup>0249 item: 4949-06 GOGO<sup>®</sup> Gift Bag 10.625 in x 8.4375 in x 3.625 in \$21.00 pack of 6 | \$3.50 each

satin ribbon handles, GOGO® Gift Bag tissue bloom ©Erica Ilene



Pink Prism medium vogue



#### item: 06-191632

10.625 in x 8.4 in x 3.625 in 16.50 pack of 6| 2.75 each printed on white kraft, red foil, grosgrain ribbon handle



Gingerbread large



item: 03-191635 10.5 in x 12.5 in x 5 in 18.00 pack of 6 | 3.00 each printed on kraft, white foil, grosgrain ribbon handle









item: 06-191624 10.625 in x 8.4 in x 3.625 in 16.50 pack of 6 | 2.75 each printed on white kraf