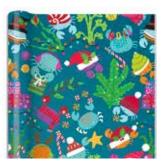

Woofy Cheer white kraft paper | grid lines

**item: 76-191631** 30 in x 10 ft jumbo roll \$30.00 pack of 6 | \$5.00 each

Yeti On Ice white kraft paper | grid lines

item: 76-191633 30 in x 10 ft jumbo roll \$30.00 pack of 6 | \$5.00 each