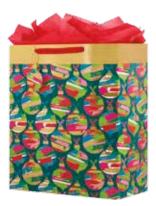

Santa's Favorite white kraft paper | grid lines set of 3

**item: 46-191646** jumbo rolls, 30 in x 5 ft each \$36.00 pack of 3 | \$12.00 each

Santa's Favorite set of 3 bags

item: 42-191646

small 6.5 in x 7.5 in x 3 in medium vogue 10.625 in x 8.4 in x 3.625 in large square 12.25 in x 12.25 in x 5 in \$42.00 pack of 6 | \$7.00 each printed on white kraft, grosgrain ribbon handle