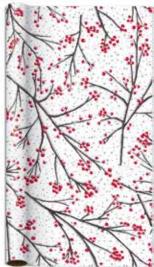

# Arctic Flora

item: 114-4746 10.5 in x 12.5 in x 5 in \$15.00 pack of 6 | \$2.50 each printed on recycled white kraft, twisted paper handles