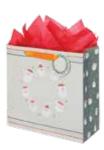

in ribbon handles



Doggin' Down the Hill medium square



item: 4767-27 9.75 in x 9.75 in x 4 in \$16.50 pack of 6 | \$2.75 each iridescent glitter, multi-strand grosgrain ribbon handles



Snow Owls medium square



item: 4526-27 9.75 in x 9.75 in x 4 in \$16.50 pack of 6 | \$2.75 each gold foil, velvet ribbon handles



Colorful Grove medium square



item: 4931-27

9.75 in x 9.75 in x 4 in \$16.50 pack of 6 | \$2.75 each printed on recycled ribbed white kraft, twill ribbon handles



Family PJs medium square



item: 27-191638 9.75 in x 9.75 in x 4 in 16.50 pack of 6| 2.75 each printed on white kraft, felt tag, grosgrain ribbon handle



Timeless Tartan medium square



item: 4924-27 9.75 in x 9.75 in x 4 in \$16.50 pack of 6 | \$2.75 each linen embossed paper, velvet ribbon handles



Ho-Ho Hoop



item: 27-191627 9.75 in x 9.75 in x 4 in 16.50 pack of 6| 2.75 each printed on white kraft, mini pom poms, grosgrain ribbon handle

64

Medium Square 9.75 in x 9.75 in x 4 in

Medium Vogue 10.625 in x 8.4 in x 3.625 in

Large 10.5 in x 12.5 in x 5 in

medium vogue

item : 06-189224

handle

10.625 in x 8.4375 in x 3.625 in

printed on white kraft, embossed,

felt die cut tag, grosgrain ribbon

\$16.50 pack of 6, \$2.75 each

Simple Botanical Fern



Eleanor

medium square



item: 4925-27 9.75 in x 9.75 in x 4 in \$16.50 pack of 6 | \$2.75 each printed metallic paper, gold tassel, twisted cord handles



Peace on Earth medium vogue



78228<sup>0</sup>0249 item: 4949-06 GOGO<sup>®</sup> Gift Bag 10.625 in x 8.4375 in x 3.625 in \$21.00 pack of 6 | \$3.50 each

satin ribbon