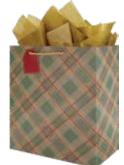

Timeless Tartan

**item: 76-4924** 30 in x 10 ft jumbo roll \$30.00 pack of 6 | \$5.00 each

# Timeless Tartan

item : 4924-22 6.125 in x 4.125 in x 2.75 in \$12.00 pack of 6 | \$2.00 each linen embossed paper, velvet ribbon handles

Holiday Corsage metallized | embossed

**item: 96-4748** 30 in x 9 ft jumbo roll \$33.00 pack of 6 | \$5.50 each