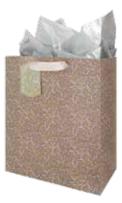

#### Heart and Gnome small

item: 4744-01 GOGO® gift bag 6.5 in x 7.5 in x 3 in \$18.00 pack of 6 | \$3.00 each iridescent glitter tag, grosgrain ribbon handles, GOGO® gift bag printed tissue bloom

Polar Fete medium