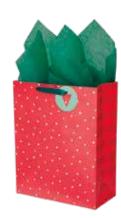

#### item: 03-191623

10.5 in x 12.5 in x 5 in \$18.00 pack of 6 | \$3.00 each printed on white kraft, grosgrain ribbon handle

#### item: 06-191624

96610

10.625 in x 8.4 in x 3.625 in \$16.50 pack of 6 | \$2.75 each printed on white kraft, grosgrain ribbon handle