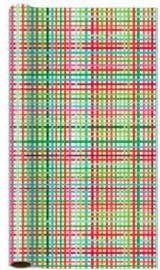

Festive Grid recycled white kraft 63

item: 76-4774 30 in x 10 ft jumbo roll \$31.50 pack 6 | \$5.25 each

#### Festive Grid

medium

item: 4774-02

8.4375 in x 10 in x 4 in \$16.50 pack of 6 | \$2.75 each glossed, multi-strand grosgrain ribbon handles