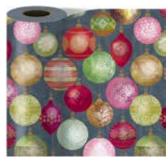

| and the second s |



Timeless Tartan



**item: 73-4924** 30 in x 417 ft half ream \$150.00 each

Ticking Stripe recycled white kraft



**item: 73-4929** 30 in x 417 ft half ream \$150.00 each





**item: 73-4932** 30 in x 417 ft half ream \$150.00 each











Winter's Mandala white kraft



**item: 73-4781** 30 in x 417 ft half ream \$150.00 each

Victorian Classics



**item: 73-4807** 30 in x 417 ft half ream \$150.00 each







item: 73-4928 30 in x 417 ft half ream \$150.00 each

Colorful Grove



**item: 73-4931** 30 in x 417 ft half ream \$150.00 each

Stripes Tekhele white kraft | gold glitter



**item: 73-4933** 30 in x 417 ft half ream \$200.00 each













item: 73-4938 30 in x 417 ft half ream \$150.00 each

High Gloss Red paper



item: 73-7503 30 in x 417 ft half ream \$150.00 each





item: 73-9579 30 in x 417 ft half ream \$200.00 each







item: 73-9927 30 in x 417 ft half ream \$200.00 each



Narwhaliday Dreams metallized



item: 93-4366 30 in x 417 ft half ream \$200.00 each











Crossbarred paper