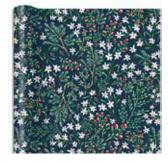

Winter's Mandala white kraft

item: 76-4781 30 in x 10 ft jumbo roll \$30.00 pack of 6 | \$5.00 each

item: 4939-03 10.5 in x 12.5 in x 5 in \$18.00 pack of 6 | \$3.00 each printed on ribbed white kraft, gold foil tag, twisted cord handles