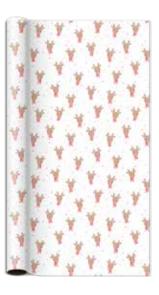

All New Luxury Wraps are packaged with coordinating premium ribbon.\*

Ruby Radiance white kraft paper | double sided with matching velvet ribbon

item: 78-189268 30 in x 8 ft consumer roll .5 in x 12 ft ribbon \$30.00 pack of 3 | \$10.00 each

### Ruby Radiance large square with tissue

item: 26-189268 12.25 in x 12.25 in x 5 in \$21.00 pack of 6 | \$3.50 each foil design, premium ribbon handle, interior print, 3 sheets premium metallic edge tissue