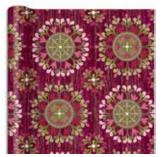

# Ruby Blossom

#### item: 26-189269

12.25 in x 12.25 in x 5 in \$21.00 pack of 6 | \$3.50 each foil design, premium ribbon handle, interior print, 3 sheets premium metallic edge tissue

Ruby Blossom white kraft paper | double sided with matching velvet ribbon