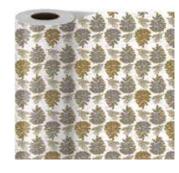

Golden Scrolls metallized | embossed

item: 96-4942 30 in x 9 ft jumbo roll \$33.00 pack of 6 | \$5.50 each

**Rainbow** Canes metallized

item: 96-4775 30 in x 9 ft jumbo roll \$33.00 pack of 6 | \$5.50 each