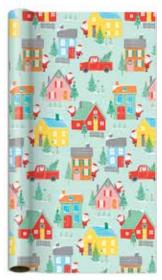

The Gift Wrap Company For all the ways we celebrate! follow us 🔟

Santa's Village recycled white kraft

**item: 76-4757** 30 in x 10 ft jumbo roll \$31.50 pack 6 | \$5.25 each

## Santa's Village

item: 4757-04 13.25 in x 10.5 in x 4.5 in \$18.00 pack of 6 | \$3.00 each printed on recycled white kraft, multi-strand grosgrain ribbon handles

Snowman Celebration recycled white kraft