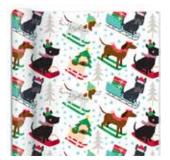

Doggin' Down the Hill

item: 76-4767 30 in x 10 ft jumbo roll \$30.00 pack of 6 | \$5.00 each

Doggin' Down the Hill medium square

item: 4767-27 9.75 in x 9.75 in x 4 in \$16.50 pack of 6 | \$2.75 each iridescent glitter, multi-strand grosgrain ribbon handles