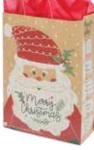

Santa's Favorite white kraft paper | grid lines set of 3

**item: 46-191646** jumbo rolls, 30 in x 5 ft each \$36.00 pack of 3 | \$12.00 each

Santa's Favorite set of 3 bags

item: 42-191646

small 6.5 in x 7.5 in x 3 in medium vogue 10.625 in x 8.4 in x 3.625 in large square 12.25 in x 12.25 in x 5 in \$42.00 pack of 6 | \$7.00 each printed on white kraft, grosgrain ribbon handle