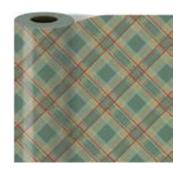

Timeless Tartan

**item: 76-4924** 30 in x 10 ft jumbo roll \$30.00 pack of 6 | \$5.00 each

# Timeless Tartan

item : 4924-22 6.125 in x 4.125 in x 2.75 in \$12.00 pack of 6 | \$2.00 each linen embossed paper, velvet ribbon handles

Holiday Corsage metallized | embossed

**item: 96-4748** 30 in x 9 ft jumbo roll \$33.00 pack of 6 | \$5.50 each