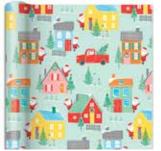

The Gift Wrap Company For all the ways we celebrate! follow us 🔟

Santa's Village recycled white kraft

**item: 76-4757** 30 in x 10 ft jumbo roll \$31.50 pack 6 | \$5.25 each

## Santa's Village

item: 4757-04 13.25 in x 10.5 in x 4.5 in \$18.00 pack of 6 | \$3.00 each printed on recycled white kraft, multi-strand grosgrain ribbon handles

Snowman Celebration recycled white kraft