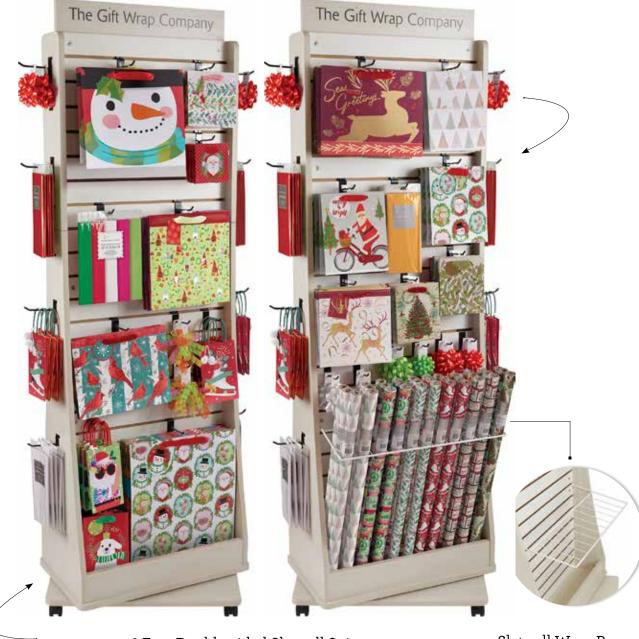

## Finishes & Fixtures

| Ribbon                   | 93  |
|--------------------------|-----|
| Curlys                   | 100 |
| Bows                     | 101 |
| Solid Tissue             | 104 |
| Printed Tissue           | 107 |
| Specialty Tissue         | 108 |
| Gift Tags                | 109 |
| Slatwall Fixtures        | 121 |
| Merchandising Acces.     | 124 |
| Spinner Racks & Displays | 125 |