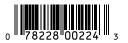

Snow Chalet white kraft paper | grid lines set of 3

item: 46-191645 jumbo rolls, 30 in x 5 ft each \$36.00 pack of 3 | \$12.00 each

item: 42-191645 small 6.5 in x 7.5 in x 3 in medium 8.4375 in x 10 in x 4 in large 10.5 in x 12.5 in x 5 in \$42.00 pack of 6 | \$7.00 each printed on white kraft, grosgrain ribbon handle