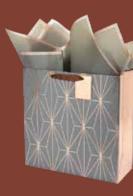

Snow Chalet white kraft paper | grid lines set of 3

item: 46-191645 jumbo rolls, 30 in x 5 ft each \$36.00 pack of 3 | \$12.00 each

item: 42-191645 small 6.5 in x 7.5 in x 3 in medium 8.4375 in x 10 in x 4 in large 10.5 in x 12.5 in x 5 in \$42.00 pack of 6 | \$7.00 each printed on white kraft, grosgrain ribbon handle