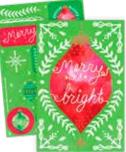

Colorful Grove

medium kraft boxed cards

item: 995481

set of 15 cards, each card 4 in x 6 in includes envelopes and 2 sheets of seals \$48.00 pack of 6, \$8.00 each inside verse: "Wishing you PEACE, LOVE & JOY this holiday season."