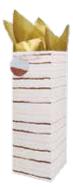

Timeless Tartan

**item: 76-4924** 30 in x 10 ft jumbo roll \$30.00 pack of 6 | \$5.00 each

# Timeless Tartan

item : 4924-22 6.125 in x 4.125 in x 2.75 in \$12.00 pack of 6 | \$2.00 each linen embossed paper, velvet ribbon handles

Holiday Corsage metallized | embossed

**item: 96-4748** 30 in x 9 ft jumbo roll \$33.00 pack of 6 | \$5.50 each