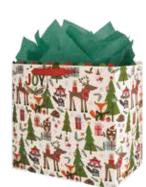

Santa's Favorite white kraft paper | grid lines set of 3

**item: 46-191646** jumbo rolls, 30 in x 5 ft each \$36.00 pack of 3 | \$12.00 each

Santa's Favorite set of 3 bags

item: 42-191646

small 6.5 in x 7.5 in x 3 in medium vogue 10.625 in x 8.4 in x 3.625 in large square 12.25 in x 12.25 in x 5 in \$42.00 pack of 6 | \$7.00 each printed on white kraft, grosgrain ribbon handle