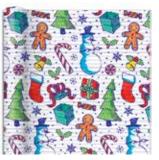

#### item: 03-191629

10.5 in x 12.5 in x 5 in \$18.00 pack of 6 | \$3.00 each printed on white kraft, embossed gold foil, grosgrain ribbon handle

Merry Message

item: 01-191630

6.5 in x 7.5 in x 3 in \$13.50 pack of 6 | \$2.25 each printed on white kraft, embossed text, grosgrain ribbon handle