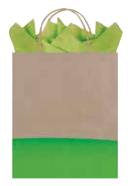

Snow Chalet white kraft paper | grid lines set of 3

item: 46-191645 jumbo rolls, 30 in x 5 ft each \$36.00 pack of 3 | \$12.00 each

item: 42-191645 small 6.5 in x 7.5 in x 3 in medium 8.4375 in x 10 in x 4 in large 10.5 in x 12.5 in x 5 in \$42.00 pack of 6 | \$7.00 each printed on white kraft, grosgrain ribbon handle