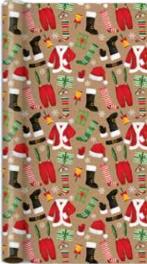

ream available

Snow Owls medium square

item: 4526-27 9.75 in x 9.75 in x 4 in \$16.50 pack of 6 | \$2.75 each gold foil, velvet ribbon handles

Santa's Wardrobe

recycled white kraft

item: 76-4928 30 in x 10 ft jumbo roll \$31.50 pack 6 | \$5.25 each