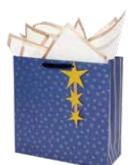

**item: 76-191627** 30 in x 10 ft jumbo roll \$30.00 pack of 6 | \$5.00 each

Ho-Ho Hoop medium square

item: 27-191627 9.75 in x 9.75 in x 4 in \$16.50 pack of 6 | \$2.75 each printed on white kraft, mini pom poms, grosgrain ribbon handle