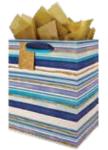

n ribbon handles



#### Fungi Forest

medium



item: 4743-02 8.4375 in x 10 in x 4 in \$16.50 pack of 6 | \$2.75 each printed on recycled ribbed white kraft, twill ribbon handles



Festive Grid



item: 4774-02

8.4375 in x 10 in x 4 in \$16.50 pack of 6 | \$2.75 each glossed, multi-strand grosgrain ribbon handles



## Outlandish Ornaments



item: 4780-02 8.4375 in x 10 in x 4 in \$16.50 pack of 6 | \$2.75 each gold foil stamp, grosgrain ribbon handles



## Pine Festoon



item: 4943-02 8.4375 in x 10 in x 4 in \$16.50 pack of 6 | \$2.75 each printed on metallic paper, multi strand grosgrain ribbon handles



Polar Fete



item: 4938-02 8.4375 in x 10 in x 4 in \$16.50 pack of 6 | \$2.75 each printed on recycled white kraft, grosgrain ribbon handles

Medium 8.4375 in x 10 in x 4 in



Stripes Tekhele



item: 4933-02 8.4375 in x 10 in x 4 in \$16.50 pack of 6 | \$2.75 each printed on white kraft, gold glitter, multi-strand satin ribbon handles



Red Petals



item: 02-191640 8.4375 in x 10 in x 4 in 16.50 pack of 6| 2.75 each printed on white kraft, grosgrain ribbon handle



Natural

23



#### item : 02-189218

8.4375 in x 10 in x 4 in \$ 16.50 pack of 6, \$ 2.75 each printed on natural kraft, recyclable white foil, grosgrain ribbon handle



## Natural Direction



item : 02-189220 8.4375 in x 10 in x 4 in \$16.50 pack of 6 | \$2.75 each printed on white kraft, recyclable copper foil, grosgrain ribbon handle



## Snowman Celebration

printed on white kraft, red flocking,

grosgrain ribbon handles

3



item: 4756-02

8.4375 in x 10 in x 4 in \$16.50 pack of 6 | \