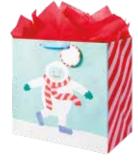

#### item: 06-191632

10.625 in x 8.4 in x 3.625 in \$16.50 pack of 6 | \$2.75 each printed on white kraft, red foil, grosgrain ribbon handle

Jolly Snowman large vogue