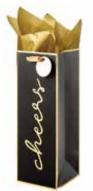

Candy Cane Carriers white kraft paper | grid lines set of 3

**item : 46-191643** jumbo rolls, 30 in x 5 ft each \$36.00 pack of 3 | \$12.00 each

S JOYFUL HOLIDAYS JOYFUL HOLID APPY CHRISTMAS HAPPY CHRISTMA HERRY GREETINGS MERRY GREETING S JOYFUL HOLIDAYS JOYFUL HOLID APPY CHRISTMAS HAPPY CHRISTMA HERRY GREETINGS MERRY GREETING S JOYFUL HOLIDAYS JOYFUL HOLID APPY CHRISTMAS HAPPY CHRISTMA HERRY GREETINGS MERRY GREETING S JOYFUL HOLIDAYS JOYFUL HOLID APPY CHRISTMAS HAPPY CHRISTMA HERRY GREETINGS MERRY GREETING S JOYFUL HOLIDAYS JOYFUL HOLID HAPPY CHRISTMAS HAPPY CHRISTMA HERRY GREETINGS MERRY GREETING S JOYFUL HOLIDAYS JOYFUL HOLID HAPPY CHRISTMAS HAPPY CHRISTMA HERRY GREETINGS MERRY GREETING S JOYFUL HOLIDAYS JOYFUL HOLID HAPPY CHRISTMAS HAPPY CHRISTMA HERRY GREETINGS MERRY GREETING S JOYFUL HOLIDAYS JOYFUL HOLID HAPPY CHRISTMAS HAPPY CHRISTMA HERRY GREETINGS MERRY GREETING S JOYFUL HOLIDAYS JOYFUL HOLID HAPPY CHRISTMAS HAPPY CHRISTMA HERRY GREETINGS MERRY GREETING S JOYFUL HOLIDAYS JOYFUL HOLID HAPPY CHRISTMAS HAPPY CHRISTMA HERRY GREETINGS MERRY GREETING S JOYFUL HOLIDAYS JOYFUL HOLID HAPPY CHRISTMAS HAPPY CHRISTMA HERRY GREETINGS MERRY GREETING S JOYFUL HOLIDAYS JOYFUL HOLID HAPPY CHRISTMAS HAPPY CHRISTMA HERRY GREETINGS MERRY GREETING S JOYFUL HOLIDAYS JOYFUL HOLID HAPPY CHRISTMAS HAPPY CHRISTMA

#### item: 42-191643

small 6.5 in x 7.5 in x 3 in medium vogue 10.625 in x 8.4 in x 3.625 in large square 12.25 in x 12.25 in x 5 in \$42.00 pack of 6 | \$7.00 each printed on white kraft, grosgrain ribbon handle