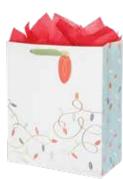

#### item: 26-191618

12.25 in x 12.25 in x 5 in \$21.00 pack of 6 | \$3.50 each foil design, premium ribbon handle, die cut hanging tag, interior print, 3 sheets premium metallic edge tissue

white kraft paper | double sided with matching velvet ribbon

Midnight Glimmer white kraft paper | double sided with matching velvet ribbon

item: 78-191618 30 in x 8 ft consumer roll .5 in x 12 ft ribbon \$30.00 pack of 3 | \$10.00 each

> \*Packaging solution is for example only, may be modified in final production.