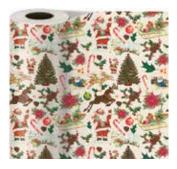

The Gift Wrap Company For all the ways we celebrate! follow us 🔟

Santa's Village recycled white kraft

**item: 76-4757** 30 in x 10 ft jumbo roll \$31.50 pack 6 | \$5.25 each

## Santa's Village

item: 4757-04 13.25 in x 10.5 in x 4.5 in \$18.00 pack of 6 | \$3.00 each printed on recycled white kraft, multi-strand grosgrain ribbon handles

Snowman Celebration recycled white kraft