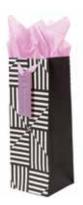

# DAYS JOYFUL HOL AS HAPPY CHRISTN

item: 46-191644 jumbo rolls, 30 in x 5 ft each \$36.00 pack of 3 | \$12.00 each

item: 42-191644 small 6.5 in x 7.5 in x 3 in medium 8.4375 in x 10 in x 4 in large 10.5 in x 12.5 in x 5 in \$42.00 pack of 6 | \$7.00 each printed on white kraft, grosgrain ribbon handle