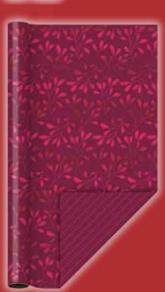

#### item: 26-189269

12.25 in x 12.25 in x 5 in \$21.00 pack of 6 | \$3.50 each foil design, premium ribbon handle, interior print, 3 sheets premium metallic edge tissue

Ruby Blossom white kraft paper | double sided with matching velvet ribbon

item: 78-189269 30 in x 8 ft consumer roll .5 in x 12 ft ribbon \$30.00 pack of 3 | \$10.00 each