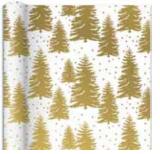

Snow Chalet white kraft paper | grid lines set of 3

item: 46-191645 jumbo rolls, 30 in x 5 ft each \$36.00 pack of 3 | \$12.00 each

item: 42-191645 small 6.5 in x 7.5 in x 3 in medium 8.4375 in x 10 in x 4 in large 10.5 in x 12.5 in x 5 in \$42.00 pack of 6 | \$7.00 each printed on white kraft, grosgrain ribbon handle