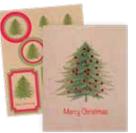

Kraft Tree small acetate boxed cards

#### item: 79877

set of 15 cards, each card 3.75 in x 4.75 in, includes envelopes and 2 sheets of seals \$42.00 pack of 6, \$7.00 each

printed on brown kraft, red foil stamped inside verse:

"With every wish for a very Merry Christmas and the happiest of New Years."