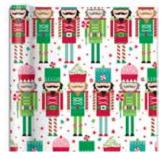

#### item: 35-191627

small 6 in x 6 in x 4 in item: 35-191627S upc:196610223264 medium 8 in x 8 in x 4.5 in item: 35-191727M upc: 196610223257 large 10 in x 10 in x 5 in sold only as a set of 3, \$15.00 per set grosgrain ribbon bows