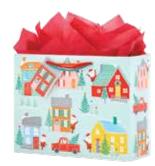

The Gift Wrap Company For all the ways we celebrate! follow us 🔟

Santa's Village recycled white kraft

**item: 76-4757** 30 in x 10 ft jumbo roll \$31.50 pack 6 | \$5.25 each

## Santa's Village

item: 4757-04 13.25 in x 10.5 in x 4.5 in \$18.00 pack of 6 | \$3.00 each printed on recycled white kraft, multi-strand grosgrain ribbon handles

Snowman Celebration recycled white kraft