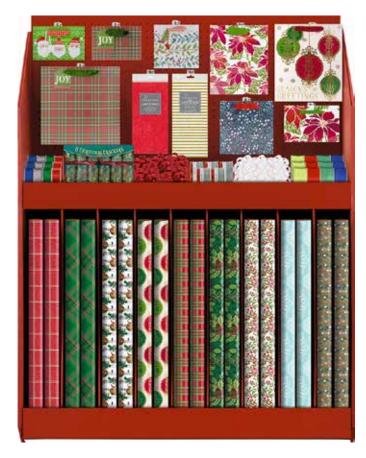

s, product sold separately

Assembly required.



# Versatile Spinner Rack



item : BAG-3 heavy gauge wire spinning rack 67 in h x 19 in d \$80.00

white powder-coated finish, heavy duty plastic base, holds 12 dozen gift bags, 8 facings of medium, 4 facings of large, 8 dozen packages of gift tissue or accessories, product sold separately

Assembly required.



# Maple Bottle Spinner





item : BAG-4A & BAG-4B sustainable birch spinner rack 73 in h x 23 in d \$140.00

sustainable birch plywood core, holds approximately 16 facings of bottle bags and gift tissue on standard

slatwall hooks, hooks and product sold separately, slatwall hooks sold on page 123

\* This item ships flat in 2 cartons. to ensure all parts are received, please be sure to order BAG-4A and BAG-4B. Assembly required.



# 4 Foot Seasonal Display Unit



#### item: DIS4C

4 ft red corrugate fiberboard unit 48 in w x 60 in h x 23 in d \$165.00 Unit includes 4 ft x 2 ft square peggable backing, display tray, nine gift wrap display compartments, eight 8 in and eight 6 in display peg hooks, ships flat, product sold separately.

Assembly required.



# 2 Foot Seasonal Display Unit



#### item : DIS8C

2 ft red corrugate fiberboard unit 24 in w x 60 in h x 19 in d \$155.00 Unit includes 2 ft square peggable backing, display tray, three gift wrap display compartments, eight 6 in display peg hooks, ships flat, product sold separately.

Assembly required.

# **Retail Tip:**

Create a temporary holiday gift packaging station with the help of these red corrugate fixtures. Assembly is quick and easy, but the return