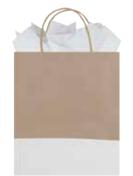

\$24.00 pack of 12| \$2.00 each printed on recycled brown kraft, twisted paper handles



Lime recycled brown kraft paper 3

## 0 78228 10035

item : 112-27

8.4375 in x 10 in x 4 in \$24.00 pack of 12 | \$2.00 each printed on recycled brown kraft, twisted paper handles



## Nightshade

recycled brown kraft paper 3



item : 112-05 8.4375 in x 10 in x 4 in \$24.00 pack of 12 | \$2.00 each printed on recycled brown kraft, twisted paper handles



Ocean recycled brown kraft paper 3



item : 112-72 8.4375 in x 10 in x 4 in \$24.00 pack of 12, \$2.00 each printed on recycled brown kraft, twisted paper handles



Polished recycled brown kraft paper 3

0 78228 08648

item : 112-02 8.4375 in x 10 in x 4 in \$24.00 pack of 12, \$2.00 each printed on recycled brown kraft, twisted paper handles



#### Purist

recycled brown kraft paper 23



#### item: 112-14

8.4375 in x 10 in x 4 in \$24.00 pack of 12, \$2.00 each printed on recycled brown kraft, twisted paper handles



#### Ruby recycled brown kraft paper 3



#### item : 112-03

8.4375 in x 10 in x 4 in \$24.00 pack of 12 | \$2.00 each printed on recycled brown kraft, twisted paper handles



Sunkiss recycled brown kraft paper 23



item : 112-67 8.4375 in x 10 in x 4 in \$24.00 pack of 12 | \$2.00 each printed on recycled brown kraft, twisted paper handles

Midnight recycled brown kraft paper 5



item : 112-30 8.4375 in x 10 in x 4 in \$24.00 pack of 12 | \$2.00 each printed on recycled brown kraft, twisted paper handles



Boho recycled white kraft paper 23



item : 110-16 8.4375 in x 10 in x 4 in \$24.00 pack of 12 | \$