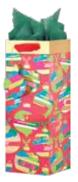

#### item: 42-191643

small 6.5 in x 7.5 in x 3 in medium vogue 10.625 in x 8.4 in x 3.625 in large square 12.25 in x 12.25 in x 5 in \$42.00 pack of 6 | \$7.00 each printed on white kraft, grosgrain ribbon handle