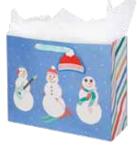

Snow Chalet white kraft paper | grid lines set of 3

item: 46-191645 jumbo rolls, 30 in x 5 ft each \$36.00 pack of 3 | \$12.00 each

item: 42-191645 small 6.5 in x 7.5 in x 3 in medium 8.4375 in x 10 in x 4 in large 10.5 in x 12.5 in x 5 in \$42.00 pack of 6 | \$7.00 each printed on white kraft, grosgrain ribbon handle