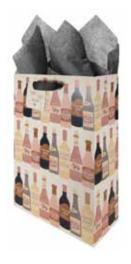

item: 76-9927 30 in x 8 ft jumbo roll \$66.00 pack of 12 | \$5.50 each

## Berries & Chicks

item: 9927-02 8.4375 in x 10 in x 4 in \$33.00 pack of 12 | \$2.75 each printed on white kraft, red glitter, velvet ribbon handles

Crossbarred

**item: 76-4939** 30 in x 10 ft jumbo roll \$30.00 pack of 6 | \$5.00 each