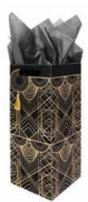

\*Packaging solution is for example only, may be modified in final production.

All New Luxury Wraps are packaged with coordinating premium ribbon.\*

Midnight Glimmer large square with tissue

#### item: 26-191618

12.25 in x 12.25 in x 5 in \$21.00 pack of 6 | \$3.50 each foil design, premium ribbon handle, die cut hanging tag, interior print, 3 sheets premium metallic edge tissue

white kraft paper | double sided with matching velvet ribbon