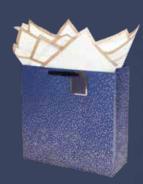

# DAYS JOYFUL HOL AS HAPPY CHRISTN

item: 46-191644 jumbo rolls, 30 in x 5 ft each \$36.00 pack of 3 | \$12.00 each

item: 42-191644 small 6.5 in x 7.5 in x 3 in medium 8.4375 in x 10 in x 4 in large 10.5 in x 12.5 in x 5 in \$42.00 pack of 6 | \$7.00 each printed on white kraft, grosgrain ribbon handle