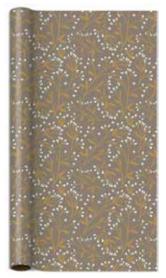

Timeless Tartan

**item: 76-4924** 30 in x 10 ft jumbo roll \$30.00 pack of 6 | \$5.00 each

# Timeless Tartan

item : 4924-22 6.125 in x 4.125 in x 2.75 in \$12.00 pack of 6 | \$2.00 each linen embossed paper, velvet ribbon handles

Holiday Corsage metallized | embossed

**item: 96-4748** 30 in x 9 ft jumbo roll \$33.00 pack of 6 | \$5.50 each