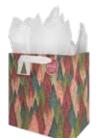

63

item: 4938-02 8.4375 in x 10 in x 4 in \$16.50 pack of 6 | \$2.75 each printed on recycled white kraft, grosgrain ribbon handles

Woodland Social luxury vogue

23

item: 4935-17 14 in x 14 in x 8 in \$19.50 pack of 6 | \$3.25 each printed on recycled white kraft, die cut top edge, grosgrain ribbon handles