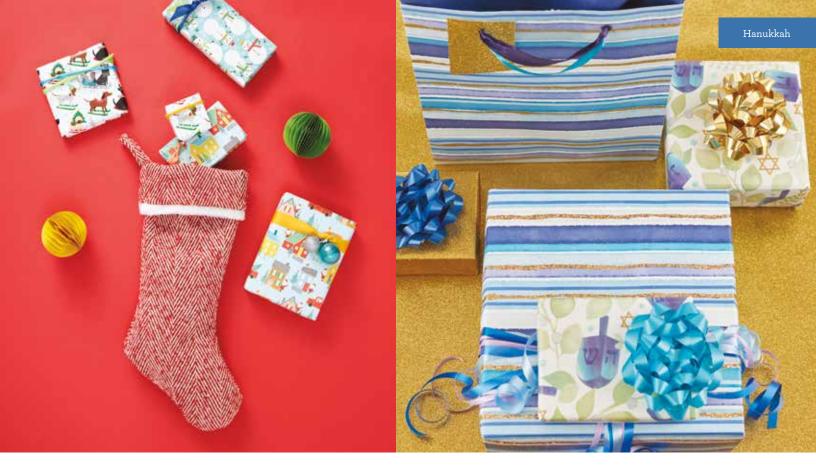

item: 76-4757** 30 in x 10 ft jumbo roll \$31.50 pack 6 | \$5.25 each



## Santa's Village



item: 4757-04 13.25 in x 10.5 in x 4.5 in \$18.00 pack of 6 | \$3.00 each printed on recycled white kraft, multi-strand grosgrain ribbon handles



Snowman Celebration recycled white kraft



item: 76-4756 30 in x 10 ft jumbo roll \$31.50 pack 6 | \$5.25 each



Snowman Celebration



item: 4756-02 8.4375 in x 10 in x 4 in \$16.50 pack of 6 | \$2.75 each printed on recycled ribbed white kraft, polka dot grosgrain ribbon handles



Doggin' Down the Hill



item: 76-4767 30 in x 10 ft jumbo roll \$30.00 pack of 6 | \$5.00 each





Doggin' Down the Hill medium square



item: 4767-27 9.75 in x 9.75 in x 4 in \$16.50 pack of 6 | \$2.75 each iridescent glitter, multi-strand grosgrain ribbon handles



|