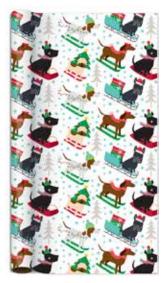

Doggin' Down the Hill

item: 76-4767 30 in x 10 ft jumbo roll \$30.00 pack of 6 | \$5.00 each

Doggin' Down the Hill medium square

item: 4767-27 9.75 in x 9.75 in x 4 in \$16.50 pack of 6 | \$2.75 each iridescent glitter, multi-strand grosgrain ribbon handles