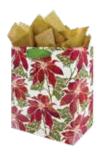

aper, sheer ribbon handles



Crabby for Christmas small truffle



item: 4937-41 7 in x 7 in x 4 in \$12.00 pack of 6 | \$2.00 each iridescent glitter, grosgrain ribbon handles



Woofy Cheer



item: 02-191631 8.4375 in x 10 in x 4 in 16.50 pack of 6| 2.75 each printed on white kraft, red foil, grosgrain ribbon handle



Rainbow Canes small truffle



item: 4775-41

7 in x 7 in x 4 in \$13.50 pack of 6 | \$2.25 each printed on metallic paper, grosgrain ribbon handles







item: 02-191636 8.4375 in x 10 in x 4 in 16.50 pack of 6| 2.75 each printed on kraft, white foil, grosgrain ribbon handle Bags By Size

Medium 8.4375 in x 10 in x 4 in



Christmas Bells medium



item: 4749-02 8.4375 in x 10 in x 4 in \$16.50 pack of 6 | \$2.75 each gold bell embellishment, grosgrain ribbon handles



## Christmas Glory medium



item: 4932-02 8.4375 in x 10 in x 4 in \$16.50 pack of 6 | \$2.75 each grosgrain ribbon handles



Holiday Corsage



item: 4748-02 8.4375 in x 10 in x 4 in \$16.50 pack of 6 | \$2.75 each gold foil stamp, satin ribbon handles



#### Fungi Forest

medium



item: 4743-02 8.4375 in x 10 in x 4 in \$16.50 pack of 6 | \$2.75 each printed on recycled ribbed white kraft, twill ribbon handles



Festive Grid



item: 4774-02

8.4375 in x 10 in x 4 in \$16.50 pack of 6 | \$2.75 each glossed, multi-strand grosgrain ribbon handles



## Outlandish Ornaments



item: 4780-02 8.4375 in x 10 in x 4 in \$16.50 pack of 6 | \$2.75 each gold foil stamp, grosgrain ribbon handles



## Pine Festoon



item: 4943-02 8.4375 in x 10 in x 4 in \$16.50 pack of 6 | \$2.75 each prin