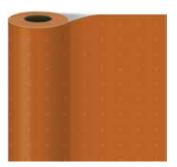

All New Luxury Wraps are packaged with coordinating premium ribbon.\*

Ruby Radiance white kraft paper | double sided with matching velvet ribbon

item: 78-189268 30 in x 8 ft consumer roll .5 in x 12 ft ribbon \$30.00 pack of 3 | \$10.00 each

### Ruby Radiance large square with tissue

item: 26-189268 12.25 in x 12.25 in x 5 in \$21.00 pack of 6 | \$3.50 each foil design, premium ribbon handle, interior print, 3 sheets premium metallic edge tissue