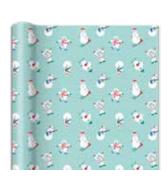

Snow Chalet white kraft paper | grid lines set of 3

item: 46-191645 jumbo rolls, 30 in x 5 ft each \$36.00 pack of 3 | \$12.00 each

item: 42-191645 small 6.5 in x 7.5 in x 3 in medium 8.4375 in x 10 in x 4 in large 10.5 in x 12.5 in x 5 in \$42.00 pack of 6 | \$7.00 each printed on white kraft, grosgrain ribbon handle