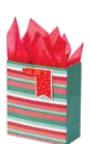

Merry Message



item: 01-191630 6.5 in x 7.5 in x 3 in 13.50 pack of 6| 2.25 each printed on white kraft, embossed text, grosgrain ribbon handle



Santa's Folly small



item: 4936-01 6.5 in x 7.5 in x 3 in \$13.50 pack of 6 | \$2.25 each printed on metallic paper, twisted cord handles



Vintage Cat



item : 4913-01 6.5 in x 7.5 in x 3 in \$13.50 pack of 6 | \$2.25 each black flocked, grosgrain ribbon handles **Small** 6.5 in x 7.5 in x 3 in Small Truffle

Medium 8.4375 in x 10 in x 4 in

78228 16987

\$13.50 pack of 6 | \$2.25 each

kraft, twill ribbon handles

printed on recycled ribbed white

Arctic Flora small truffle

3



Ticking Stripe

42



item: 4929-01 6.5 in x 7.5 in x 3 in \$12.00 pack of 6 | \$2.00 each printed on recycled ribbed white kraft, grosgrain ribbon handles







item: 01-191641 6.5 in x 7.5 in x 3 in 13.50 pack of 6| 2.25 each printed on white kraft, grosgrain ribbon handle



Ice Breaker small truffle

item: 4746-41

7 in x 7 in x 4 in



item: 4948-41 7 in x 7 in x 4 in \$12.00 pack of 6 | \$2.00 each pearlized paper, sheer ribbon handles



Crabby for Christmas small truffle



item: 4937-41 7 in x 7 in x 4 in \$12.00 pack of 6 | \$2.00 each iridescent glitter, grosgrain ribbon handles



Woofy Cheer



item: 02-191631 8.4375 in x 10 in x 4 in 16.50 pack of 6| 2.75 each printed on white kraft, red foil, grosgrain ribbon handle



Rainbow Canes small truffle



item: 4775-41

7 in x 7 in x 4 in \$13.50 pack of 6 | \$2.25 each printed on metallic paper, grosgrain ribbon handles







item: 02-191636 8.4375 in x 10 in x 4 in 16.50 pack of 6