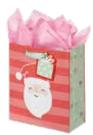

Santa's Favorite white kraft paper | grid lines set of 3

**item: 46-191646** jumbo rolls, 30 in x 5 ft each \$36.00 pack of 3 | \$12.00 each

Santa's Favorite set of 3 bags

item: 42-191646

small 6.5 in x 7.5 in x 3 in medium vogue 10.625 in x 8.4 in x 3.625 in large square 12.25 in x 12.25 in x 5 in \$42.00 pack of 6 | \$7.00 each printed on white kraft, grosgrain ribbon handle