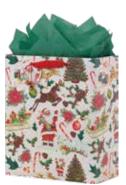

Christmas Memories recycled white kraft

**item: 76-4533** 30 in x 10 ft jumbo roll \$31.50 pack 6 | \$5.25 each

## Christmas Memories

 0
 78228
 16354

ribbon handles

item: 4533-03 10.5 in x 12.5 in x 5 in \$18.00 pack of 6 | \$3.00 each printed on recycled ribbed white kraft, gold bell embellishment, twill

Berries & Chicks white kraft | red glitter