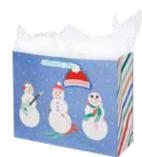

Snow Chalet white kraft paper | grid lines set of 3

item: 46-191645 jumbo rolls, 30 in x 5 ft each \$36.00 pack of 3 | \$12.00 each

item: 42-191645 small 6.5 in x 7.5 in x 3 in medium 8.4375 in x 10 in x 4 in large 10.5 in x 12.5 in x 5 in \$42.00 pack of 6 | \$7.00 each printed on white kraft, grosgrain ribbon handle