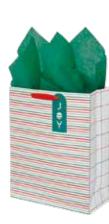

#### item: 03-191629

10.5 in x 12.5 in x 5 in \$18.00 pack of 6 | \$3.00 each printed on white kraft, embossed gold foil, grosgrain ribbon handle

Merry Message

item: 01-191630

6.5 in x 7.5 in x 3 in \$13.50 pack of 6 | \$2.25 each printed on white kraft, embossed text, grosgrain ribbon handle