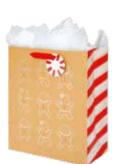

#### item: 03-191629

10.5 in x 12.5 in x 5 in \$18.00 pack of 6 | \$3.00 each printed on white kraft, embossed gold foil, grosgrain ribbon handle

Merry Message

item: 01-191630

6.5 in x 7.5 in x 3 in \$13.50 pack of 6 | \$2.25 each printed on white kraft, embossed text, grosgrain ribbon handle