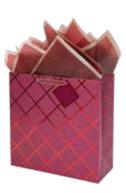

All New Luxury Wraps are packaged with coordinating premium ribbon.\*

Ruby Radiance white kraft paper | double sided with matching velvet ribbon

item: 78-189268 30 in x 8 ft consumer roll .5 in x 12 ft ribbon \$30.00 pack of 3 | \$10.00 each

# Ruby Blossom

item: 78-189269 30 in x 8 ft consumer roll .5 in x 12 ft ribbon \$30.00 pack of 3 | \$10.00 each