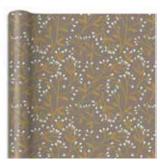

item: 4807-04 13.25 in x 10.5 in x 4.5 in \$18.00 pack of 6 | \$3.00 each gold tassel, twisted cord handles

Colorful Grove 🏠 medium square

item: 4931-27

9.75 in x 9.75 in x 4 in \$16.50 pack of 6 | \$2.75 each printed on recycled ribbed white kraft, twill ribbon handles

Colorful Grove

medium kraft boxed cards

item: 995481

set of 15 cards, each card 4 in x 6 in includes envelopes and 2 sheets of seals \$48.00 pack of 6, \$8.00 each inside verse: "Wishing you PEACE, LOVE & JOY this holiday season."