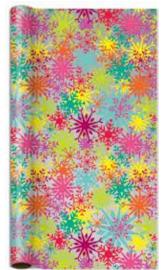

each



Doe in the Snow large square



item: 4941-26 12.25 in x 12.25 in x 5 in \$18.00 pack of 6 | \$3.00 each multi-strand grosgrain ribbon handles



Golden Scrolls large square



#### item: 4942-26

12.25 in x 12.25 in x 5 in \$18.00 pack of 6 | \$3.00 each printed on white kraft, gold foil, twisted cord handles



Glitzy Flake glittered die cut tags



item: 36-4952 3 in x 3.5 in each, \$24.00 pack of 12, \$2.00 each 6 strung | iridescent glittered





Golden Scrolls metallized | embossed



item: 96-4942 30 in x 9 ft jumbo roll \$33.00 pack of 6 | \$5.50 each







**Rainbow** Canes metallized



item: 96-4775 30 in x 9 ft jumbo roll \$33.00 pack of 6 | \$5.50 each





Festive Grid recycled white kraft 63



item: 76-4774 30 in x 10 ft jumbo roll \$31.50 pack 6 | \$5.25 each





#### Vibrant Blizzard metallized



item: 96-4779 30 in x 9 ft jumbo roll \$33.00 pack of 6 | \$5.50 each









**Rainbow** Canes small truffle



item: 4775-41

7 in x 7 in x 4 in \$13.50 pack of 6 | \$2.25 each printed on metallic paper, grosgrain ribbon handles

#### Festive Grid

medium



item: 4774-02

8.4375 in x 10 in x 4 in \$16.50 pack of 6 | \$2.75 each glossed, multi-strand grosgrain ribbon handles

### Vibrant Blizzard

large square



#### item: 4779-26

12.25 in x 12.25 in x 5 in \$18.00 pack of 6 | \$3.00 each printed on metallic paper, hanging die cut tag, grosgrain ribbon handles

Holiday Fringe recycled white kraft 5



item: 76-4776 30 in x 10 ft jumbo roll \$31.50 pack 6 | \$5.25 each







## Holiday Fringe



item: 4776-05 4.875 in x 13.625 in x 4.875 in \$18.0