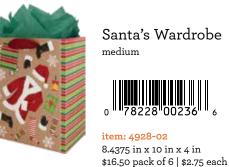

ream available

Snow Owls medium square

item: 4526-27 9.75 in x 9.75 in x 4 in \$16.50 pack of 6 | \$2.75 each gold foil, velvet ribbon handles

Santa's Wardrobe

recycled white kraft

item: 76-4928 30 in x 10 ft jumbo roll \$31.50 pack 6 | \$5.25 each

## Santa's Wardrobe medium

item: 4928-02 8.4375 in x 10 in x 4 in \$16.50 pack of 6 | \$2.75 each printed on white kraft, red flocking, grosgrain ribbon handles