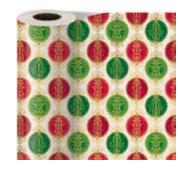

All New Luxury Wraps are packaged with coordinating premium ribbon.\*

Ruby Radiance white kraft paper | double sided with matching velvet ribbon

item: 78-189268 30 in x 8 ft consumer roll .5 in x 12 ft ribbon \$30.00 pack of 3 | \$10.00 each