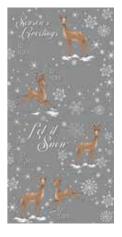

Snow Chalet white kraft paper | grid lines set of 3

item: 46-191645 jumbo rolls, 30 in x 5 ft each \$36.00 pack of 3 | \$12.00 each

item: 42-191645 small 6.5 in x 7.5 in x 3 in medium 8.4375 in x 10 in x 4 in large 10.5 in x 12.5 in x 5 in \$42.00 pack of 6 | \$7.00 each printed on white kraft, grosgrain ribbon handle