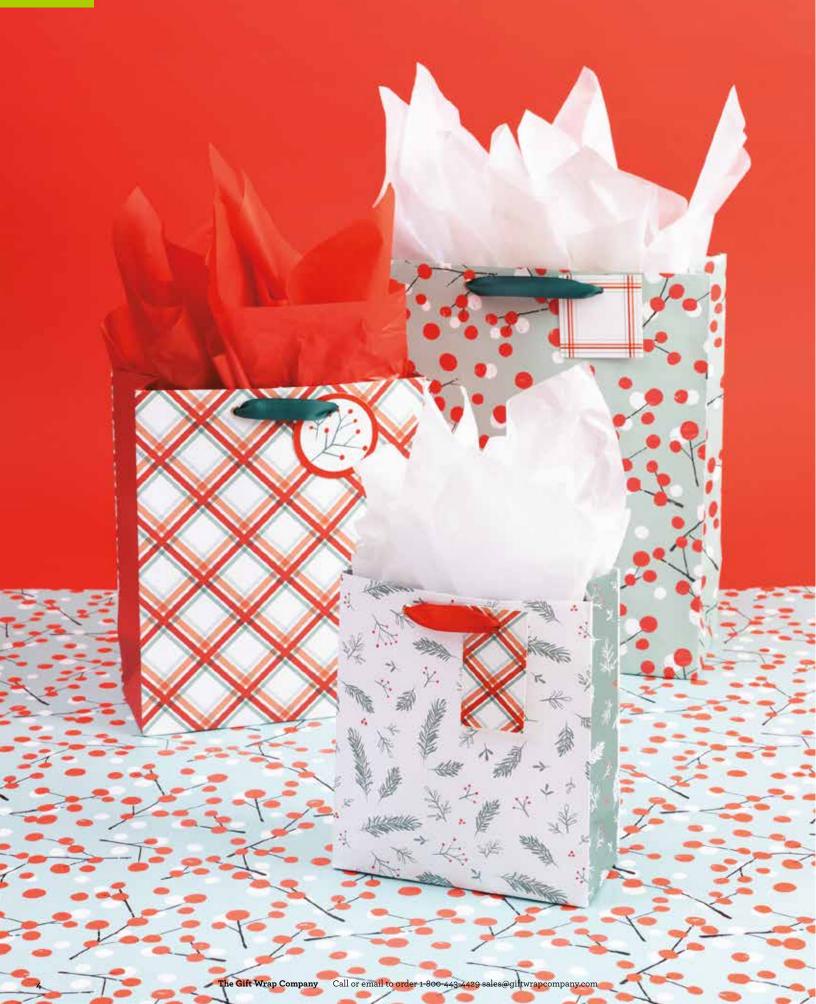

Candy Cane Carriers white kraft paper | grid lines set of 3

**item : 46-191643** jumbo rolls, 30 in x 5 ft each \$36.00 pack of 3 | \$12.00 each

S JOYFUL HOLIDAYS JOYFUL HOLID APPY CHRISTMAS HAPPY CHRISTMA HERRY GREETINGS MERRY GREETING S JOYFUL HOLIDAYS JOYFUL HOLID APPY CHRISTMAS HAPPY CHRISTMA HERRY GREETINGS MERRY GREETING S JOYFUL HOLIDAYS JOYFUL HOLID APPY CHRISTMAS HAPPY CHRISTMA HERRY GREETINGS MERRY GREETING S JOYFUL HOLIDAYS JOYFUL HOLID APPY CHRISTMAS HAPPY CHRISTMA HERRY GREETINGS MERRY GREETING S JOYFUL HOLIDAYS JOYFUL HOLID HAPPY CHRISTMAS HAPPY CHRISTMA HERRY GREETINGS MERRY GREETING S JOYFUL HOLIDAYS JOYFUL HOLID HAPPY CHRISTMAS HAPPY CHRISTMA HERRY GREETINGS MERRY GREETING S JOYFUL HOLIDAYS JOYFUL HOLID HAPPY CHRISTMAS HAPPY CHRISTMA HERRY GREETINGS MERRY GREETING S JOYFUL HOLIDAYS JOYFUL HOLID HAPPY CHRISTMAS HAPPY CHRISTMA HERRY GREETINGS MERRY GREETING S JOYFUL HOLIDAYS JOYFUL HOLID HAPPY CHRISTMAS HAPPY CHRISTMA HERRY GREETINGS MERRY GREETING S JOYFUL HOLIDAYS JOYFUL HOLID HAPPY CHRISTMAS HAPPY CHRISTMA HERRY GREETINGS MERRY GREETING S JOYFUL HOLIDAYS JOYFUL HOLID HAPPY CHRISTMAS HAPPY CHRISTMA HERRY GREETINGS MERRY GREETING S JOYFUL HOLIDAYS JOYFUL HOLID HAPPY CHRISTMAS HAPPY CHRISTMA HERRY GREETINGS MERRY GREETING S JOYFUL HOLIDAYS JOYFUL HOLID HAPPY CHRISTMAS HAPPY CHRISTMA

#### item: 42-191643

small 6.5 in x 7.5 in x 3 in medium vogue 10.625 in x 8.4 in x 3.625 in large square 12.25 in x 12.25 in x 5 in \$42.00 pack of 6 | \$7.00 each printed on white kraft, grosgrain ribbon handle

# DAYS JOYFUL HOL AS HAPPY CHRISTN

item: 46-191644 jumbo rolls, 30 in x 5 ft each \$36.00 pack of 3 | \$12.00 each

item: 42-191644 small 6.5 in x 7.5 in x 3 in medium 8.4375 in x 10 in x 4 in large 10.5 in x 12.5 in x 5 in \$42.00 pack of 6 | \$7.00 each printed on white kraft, grosgrain ribbon handle

Snow Chalet white kraft paper | grid lines set of 3

item: 46-191645 jumbo rolls, 30 in x 5 ft each \$36.00 pack of 3 | \$12.00 each

item: 42-191645 small 6.5 in x 7.5 in x 3 in medium 8.4375 in x 10 in x 4 in large 10.5 in x 12.5 in x 5 in \$42.00 pack of 6 | \$7.00 each printed on white kraft, grosgrain ribbon handle

Santa's Favorite white kraft paper | grid lines set of 3

**item: 46-191646** jumbo rolls, 30 in x 5 ft each \$36.00 pack of 3 | \$12.00 each

Santa's Favorite set of 3 bags

item: 42-191646

small 6.5 in x 7.5 in x 3 in medium vogue 10.625 in x 8.4 in x 3.625 in large square 12.25 in x 12.25 in x 5 in \$42.00 pack of 6 | \$7.00 each printed on white kraft, grosgrain ribbon handle

item: 42-191647

small 6.5 in x 7.5 in x 3 in medium vogue 10.625 in x 8.4 in x 3.625 in large square 12.25 in x 12.25 in x 5 in \$42.00 pack of 6 | \$7.00 each printed on white kraft, grosgrain ribbon handle

#### item: 42-191648

small 6.5 in x 7.5 in x 3 in medium vogue 10.625 in x 8.4 in x 3.625 in large square 12.25 in x 12.25 in x 5 in \$42.00 pack of 6 | \$7.00 each printed on white kraft, grosgrain ribbon handle