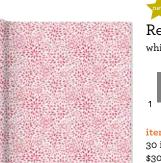

Snow Chalet white kraft paper | grid lines set of 3

item: 46-191645 jumbo rolls, 30 in x 5 ft each \$36.00 pack of 3 | \$12.00 each

item: 42-191645 small 6.5 in x 7.5 in x 3 in medium 8.4375 in x 10 in x 4 in large 10.5 in x 12.5 in x 5 in \$42.00 pack of 6 | \$7.00 each printed on white kraft, grosgrain ribbon handle