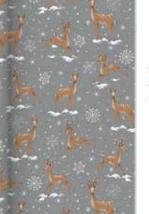

ttered No.

1/14



Wonderland Garden paper



item: 76-4940 30 in x 10 ft jumbo roll \$30.00 pack of 6 | \$5.00 each



#### Wonderland Garden large



item: 4940-03 10.5 in x 12.5 in x 5 in \$18.00 pack of 6 | \$3.00 each satin ribbon handles



Doe in the Snow paper



item: 76-4941 30 in x 10 ft jumbo roll \$30.00 pack of 6 | \$5.00 each



Doe in the Snow large square



item: 4941-26 12.25 in x 12.25 in x 5 in \$18.00 pack of 6 | \$3.00 each multi-strand grosgrain ribbon handles



Golden Scrolls large square



#### item: 4942-26

12.25 in x 12.25 in x 5 in \$18.00 pack of 6 | \$3.00 each printed on white kraft, gold foil, twisted cord handles



Glitzy Flake glittered die cut tags



item: 36-4952 3 in x 3.5 in each, \$24.00 pack of 12, \$2.00 each 6 strung | iridescent glittered





Golden Scrolls metallized | embossed



item: 96-4942 30 in x 9 ft jumbo roll \$33.00 pack of 6 | \$5.50 each







**Rainbow** Canes metallized



item: 96-4775 30 in x 9 ft jumbo roll \$33.00 pack of 6 | \$5.50 each





Festive Grid recycled white kraft 63



item: 76-4774 30 in x 10 ft jumbo roll \$31.50 pack 6 | \$5.25 each





#### Vibrant Blizzard metallized



item: 96-4779 30 in x 9 ft jumbo roll \$33.00 pack of 6 | \$5.50 each









**Rainbow** Canes small truffle



item: 4775-41

7 in x 7 in x 4 in \$13.50 pack of 6 | \$2.25 each printed on metallic paper, grosgrain ribbon handles

#### Festive Grid

medium



item: 4774-02

8.4375 in x 10 in x 4 in \$16.50 pack of 6 | \$2.75 each glossed, multi-strand grosgrain ribbon handles

### Vibrant Blizzard

large square



###