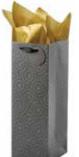

All New Luxury Wraps are packaged with coordinating premium ribbon.\*

Ruby Radiance white kraft paper | double sided with matching velvet ribbon

item: 78-189268 30 in x 8 ft consumer roll .5 in x 12 ft ribbon \$30.00 pack of 3 | \$10.00 each

item: 78-189269 30 in x 8 ft consumer roll .5 in x 12 ft ribbon \$30.00 pack of 3 | \$10.00 each