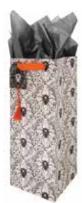

Santa's Favorite white kraft paper | grid lines set of 3

**item: 46-191646** jumbo rolls, 30 in x 5 ft each \$36.00 pack of 3 | \$12.00 each

Santa's Favorite set of 3 bags

item: 42-191646

small 6.5 in x 7.5 in x 3 in medium vogue 10.625 in x 8.4 in x 3.625 in large square 12.25 in x 12.25 in x 5 in \$42.00 pack of 6 | \$7.00 each printed on white kraft, grosgrain ribbon handle