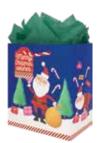

#### item: 03-191629

10.5 in x 12.5 in x 5 in \$18.00 pack of 6 | \$3.00 each printed on white kraft, embossed gold foil, grosgrain ribbon handle

Merry Message

item: 01-191630

6.5 in x 7.5 in x 3 in \$13.50 pack of 6 | \$2.25 each printed on white kraft, embossed text, grosgrain ribbon handle