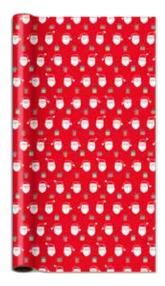

Candy Cane Carriers white kraft paper | grid lines set of 3

**item : 46-191643** jumbo rolls, 30 in x 5 ft each \$36.00 pack of 3 | \$12.00 each

S JOYFUL HOLIDAYS JOYFUL HOLID APPY CHRISTMAS HAPPY CHRISTMA HERRY GREETINGS MERRY GREETING S JOYFUL HOLIDAYS JOYFUL HOLID APPY CHRISTMAS HAPPY CHRISTMA HERRY GREETINGS MERRY GREETING S JOYFUL HOLIDAYS JOYFUL HOLID APPY CHRISTMAS HAPPY CHRISTMA HERRY GREETINGS MERRY GREETING S JOYFUL HOLIDAYS JOYFUL HOLID APPY CHRISTMAS HAPPY CHRISTMA HERRY GREETINGS MERRY GREETING S JOYFUL HOLIDAYS JOYFUL HOLID HAPPY CHRISTMAS HAPPY CHRISTMA HERRY GREETINGS MERRY GREETING S JOYFUL HOLIDAYS JOYFUL HOLID HAPPY CHRISTMAS HAPPY CHRISTMA HERRY GREETINGS MERRY GREETING S JOYFUL HOLIDAYS JOYFUL HOLID HAPPY CHRISTMAS HAPPY CHRISTMA HERRY GREETINGS MERRY GREETING S JOYFUL HOLIDAYS JOYFUL HOLID HAPPY CHRISTMAS HAPPY CHRISTMA HERRY GREETINGS MERRY GREETING S JOYFUL HOLIDAYS JOYFUL HOLID HAPPY CHRISTMAS HAPPY CHRISTMA HERRY GREETINGS MERRY GREETING S JOYFUL HOLIDAYS JOYFUL HOLID HAPPY CHRISTMAS HAPPY CHRISTMA HERRY GREETINGS MERRY GREETING S JOYFUL HOLIDAYS JOYFUL HOLID HAPPY CHRISTMAS HAPPY CHRISTMA HERRY GREETINGS MERRY GREETING S JOYFUL HOLIDAYS JOYFUL HOLID HAPPY CHRISTMAS HAPPY CHRISTMA HERRY GREETINGS MERRY GREETING S JOYFUL HOLIDAYS JOYFUL HOLID HAPPY CHRISTMAS HAPPY CHRISTMA