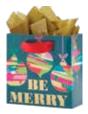

Be Merry

item: 3503-05

4.875 in x 13.625 in x 4.875 in \$36.00 pack of 12 | \$3.00 each printed on white kraft, gold foil, satin ribbon handles

Eleanor medium square

item: 4925-27 9.75 in x 9.75 in x 4 in \$16.50 pack of 6 | \$2.75 each printed metallic paper, gold tassel, twisted cord handles