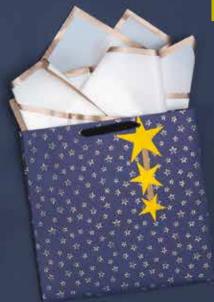

#### item: 03-191629

10.5 in x 12.5 in x 5 in \$18.00 pack of 6 | \$3.00 each printed on white kraft, embossed gold foil, grosgrain ribbon handle

Merry Message

item: 01-191630

6.5 in x 7.5 in x 3 in \$13.50 pack of 6 | \$2.25 each printed on white kraft, embossed text, grosgrain ribbon handle