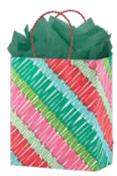

#### item: 42-191643

small 6.5 in x 7.5 in x 3 in medium vogue 10.625 in x 8.4 in x 3.625 in large square 12.25 in x 12.25 in x 5 in \$42.00 pack of 6 | \$7.00 each printed on white kraft, grosgrain ribbon handle