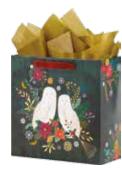

Seasonal Greens large vogue

item: 4747-04 13.25 in x 10.5 in x 4.5 in \$18.00 pack of 6 | \$3.00 each gold foil stamp, velvet ribbon handles

Snow Owls metallized | embossed

item: 96-4526 30 in x 9 ft jumbo roll \$33.00 pack of 6 | \$5.50 each

ream available

Snow Owls medium square

item: 4526-27 9.75 in x 9.75 in x 4 in \$16.50 pack of 6 | \$2.75 each gold foil, velvet ribbon handles

Santa's Wardrobe

recycled white kraft

item: 76-4928 30 in x 10 ft jumbo roll \$31.50 pack 6 | \$5.25 each