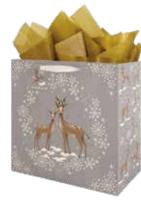

Santa's Favorite white kraft paper | grid lines set of 3

**item: 46-191646** jumbo rolls, 30 in x 5 ft each \$36.00 pack of 3 | \$12.00 each

Santa's Favorite set of 3 bags

item: 42-191646

small 6.5 in x 7.5 in x 3 in medium vogue 10.625 in x 8.4 in x 3.625 in large square 12.25 in x 12.25 in x 5 in \$42.00 pack of 6 | \$7.00 each printed on white kraft, grosgrain ribbon handle