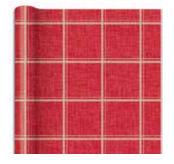

Timeless Tartan

**item: 76-4924** 30 in x 10 ft jumbo roll \$30.00 pack of 6 | \$5.00 each

# Timeless Tartan

item : 4924-22 6.125 in x 4.125 in x 2.75 in \$12.00 pack of 6 | \$2.00 each linen embossed paper, velvet ribbon handles

Holiday Corsage metallized | embossed

**item: 96-4748** 30 in x 9 ft jumbo roll \$33.00 pack of 6 | \$5.50 each