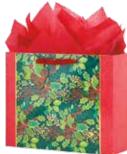

Seasonal Greens large vogue

item: 4747-04 13.25 in x 10.5 in x 4.5 in \$18.00 pack of 6 | \$3.00 each gold foil stamp, velvet ribbon handles

Snow Owls metallized | embossed

item: 96-4526 30 in x 9 ft jumbo roll \$33.00 pack of 6 | \$5.50 each

ream available

Snow Owls medium square

item: 4526-27 9.75 in x 9.75 in x 4 in \$16.50 pack of 6 | \$2.75 each gold foil, velvet ribbon handles

Santa's Wardrobe

recycled white kraft

item: 76-4928 30 in x 10 ft jumbo roll \$31.50 pack 6 | \$5.25 each