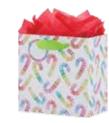

recycled ribbed white

Arctic Flora small truffle

3



Ticking Stripe

42



item: 4929-01 6.5 in x 7.5 in x 3 in \$12.00 pack of 6 | \$2.00 each printed on recycled ribbed white kraft, grosgrain ribbon handles







item: 01-191641 6.5 in x 7.5 in x 3 in 13.50 pack of 6| 2.25 each printed on white kraft, grosgrain ribbon handle



Ice Breaker small truffle

item: 4746-41

7 in x 7 in x 4 in



item: 4948-41 7 in x 7 in x 4 in \$12.00 pack of 6 | \$2.00 each pearlized paper, sheer ribbon handles



Crabby for Christmas small truffle



item: 4937-41 7 in x 7 in x 4 in \$12.00 pack of 6 | \$2.00 each iridescent glitter, grosgrain ribbon handles



Woofy Cheer



item: 02-191631 8.4375 in x 10 in x 4 in 16.50 pack of 6| 2.75 each printed on white kraft, red foil, grosgrain ribbon handle



Rainbow Canes small truffle



item: 4775-41

7 in x 7 in x 4 in \$13.50 pack of 6 | \$2.25 each printed on metallic paper, grosgrain ribbon handles







item: 02-191636 8.4375 in x 10 in x 4 in 16.50 pack of 6| 2.75 each printed on kraft, white foil, grosgrain ribbon handle Bags By Size

Medium 8.4375 in x 10 in x 4 in



Christmas Bells medium



item: 4749-02 8.4375 in x 10 in x 4 in \$16.50 pack of 6 | \$2.75 each gold bell embellishment, grosgrain ribbon handles



## Christmas Glory medium



item: 4932-02 8.4375 in x 10 in x 4 in \$16.50 pack of 6 | \$2.75 each grosgrain ribbon handles



Holiday Corsage



item: 4748-02 8.4375 in x 10 in x 4 in \$16.50 pack of 6 | \$2.75 each gold foil stamp, satin ribbon handles



#### Fungi Forest

medium



item: 4743-02 8.4375 in x 10 in x