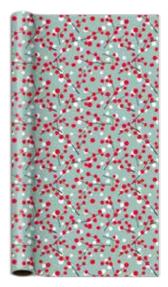

# Sweet Berry Branches $_{\scriptscriptstyle \rm paper}$

**item: 76-4745** 30 in x 10 ft jumbo roll \$30.00 pack of 6 | \$5.00 each

ream available

# Sweet Berry Branches large square

item: 4745-26 12.25 in x 12.25 in x 5 in \$18.00 pack of 6 | \$3.00 each red glitter, grosgrain ribbon handles