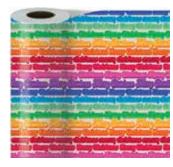

Golden Scrolls metallized | embossed

item: 96-4942 30 in x 9 ft jumbo roll \$33.00 pack of 6 | \$5.50 each

**Rainbow** Canes metallized

item: 96-4775 30 in x 9 ft jumbo roll \$33.00 pack of 6 | \$5.50 each

#### Vibrant Blizzard metallized

item: 96-4779 30 in x 9 ft jumbo roll \$33.00 pack of 6 | \$5.50 each

**Rainbow** Canes small truffle

item: 4775-41

7 in x 7 in x 4 in \$13.50 pack of 6 | \$2.25 each printed on metallic paper, grosgrain ribbon handles