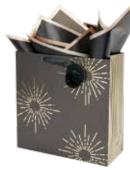

Golden Scrolls metallized | embossed

item: 96-4942 30 in x 9 ft jumbo roll \$33.00 pack of 6 | \$5.50 each

**Rainbow** Canes metallized

item: 96-4775 30 in x 9 ft jumbo roll \$33.00 pack of 6 | \$5.50 each

#### Vibrant Blizzard metallized

item: 96-4779 30 in x 9 ft jumbo roll \$33.00 pack of 6 | \$5.50 each

**Rainbow** Canes small truffle

item: 4775-41

7 in x 7 in x 4 in \$13.50 pack of 6 | \$2.25 each printed on metallic paper, grosgrain ribbon handles