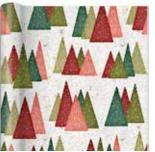

Doggin' Down the Hill

item: 76-4767 30 in x 10 ft jumbo roll \$30.00 pack of 6 | \$5.00 each

Doggin' Down the Hill medium square

item: 4767-27 9.75 in x 9.75 in x 4 in \$16.50 pack of 6 | \$2.75 each iridescent glitter, multi-strand grosgrain ribbon handles