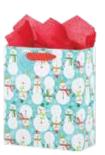

## Santa's Village

item: 4757-04 13.25 in x 10.5 in x 4.5 in \$18.00 pack of 6 | \$3.00 each printed on recycled white kraft, multi-strand grosgrain ribbon handles

Snowman Celebration recycled white kraft

item: 76-4756 30 in x 10 ft jumbo roll \$31.50 pack 6 | \$5.25 each

Snowman Celebration

item: 4756-02 8.4375 in x 10 in x 4 in \$16.50 pack of 6 | \$2.75 each printed on recycled ribbed white kraft, polka dot grosgrain ribbon handles