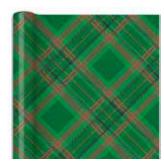

Timeless Tartan

**item: 76-4924** 30 in x 10 ft jumbo roll \$30.00 pack of 6 | \$5.00 each

# Timeless Tartan

item : 4924-22 6.125 in x 4.125 in x 2.75 in \$12.00 pack of 6 | \$2.00 each linen embossed paper, velvet ribbon handles

Holiday Corsage metallized | embossed

**item: 96-4748** 30 in x 9 ft jumbo roll \$33.00 pack of 6 | \$5.50 each