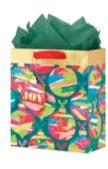

#### item: 42-191643

small 6.5 in x 7.5 in x 3 in medium vogue 10.625 in x 8.4 in x 3.625 in large square 12.25 in x 12.25 in x 5 in \$42.00 pack of 6 | \$7.00 each printed on white kraft, grosgrain ribbon handle