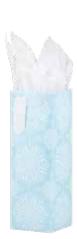

#### Winter Branches paper | iridescent glitter

**item: 76-3985** 30 in x 8 ft jumbo roll \$33.00 pack of 6 | \$5.50 each

item: 4746-41 7 in x 7 in x 4 in \$13.50 pack of 6 | \$2.25 each printed on recycled ribbed white kraft, twill ribbon handles

Winter Branches

item: 3985-05 4.875 in x 13.625 in x 4.875 in \$18.00 pack of 6 | \$3.00 each red glitter, grosgrain ribbon handles

The Gift Wrap Company Call or email to order 1-800-443-4429 sales@giftwrapcompany.com