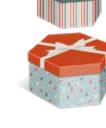

Plaid set of 3 nested rectangle boxes

item: 35-191623

medium 6.25 in x 9.25 in x 2 in item: 35-191623S upc: 196610223233 item: 35-191623P upc: 196610223240 large 13.25 in x 10.25 in x 2.5 in sold only as a set of 3, \$15.00 per set grosgrain ribbon bows