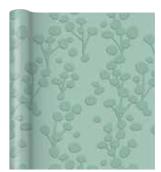

30 in x 10 ft jumbo roll \$31.50 pack 6 | \$5.25 each



Heart and Gnome recycled white kraft



**item: 76-4744** 30 in x 10 ft jumbo roll \$31.50 pack 6 | \$5.25 each



Glitter Glam Gold white kraft | full glitter



**item: 76-3842** 30 in x 8 ft jumbo roll \$66.00 pack of 12 | \$5.50 each



Glitter Glam Silver white kraft | full glitter



**item: 76-3845** 30 in x 8 ft jumbo roll \$66.00 pack of 12 | \$5.50 each



Simple Botanical Fern white kraft | embossed | grid lines

96610 15566

item : 51-189223 30 in x 5 ft consumer roll \$21.00 pack of 6 | \$3.50 each



Festive Flannel



**item: 76-3946** 30 in x 10 ft jumbo roll \$30.00 pack of 6 | \$5.00 each



Poinsettia Whispers white kraft | pink glitter



**item: 76-4782** 30 in x 8 ft jumbo roll \$33.00 pack of 6 | \$5.50 each



Simple Botanical white kraft | embossed | grid lines



item : 51-189224 30 in x 5 ft consumer roll \$21.00 pack of 6 | \$3.50 each



Out in the Woods recycled white kraft



**item: 76-4801** 30 in x 10 ft jumbo roll \$31.50 pack 6 | \$5.25 each



Eco Festive Santa FSC brown kraft | grid lines



item: XECO303A 27.5 in x 16.4 ft plastic-free jumbo roll \$25.00 pack of 5 | \$5.00 each





item: XECO303B 27.5 in x 16.4 ft plastic-free jumbo roll \$25.00 pack of 5 | \$5.00 each



Eco Winter Foliage FSC brown kraft | grid lines



item: XECO303C 27.5 in x 16.4 ft plastic-free jumbo roll \$25.00 pack of 5 | \$5.00 each



Eco Woodland Scene FSC brown kraft | grid lines



item: XECO303D 27.5 in x 16.4 ft plastic-free jumbo roll \$25.00 pack of 5 | \$5.00 each



Natural

white kraft | re