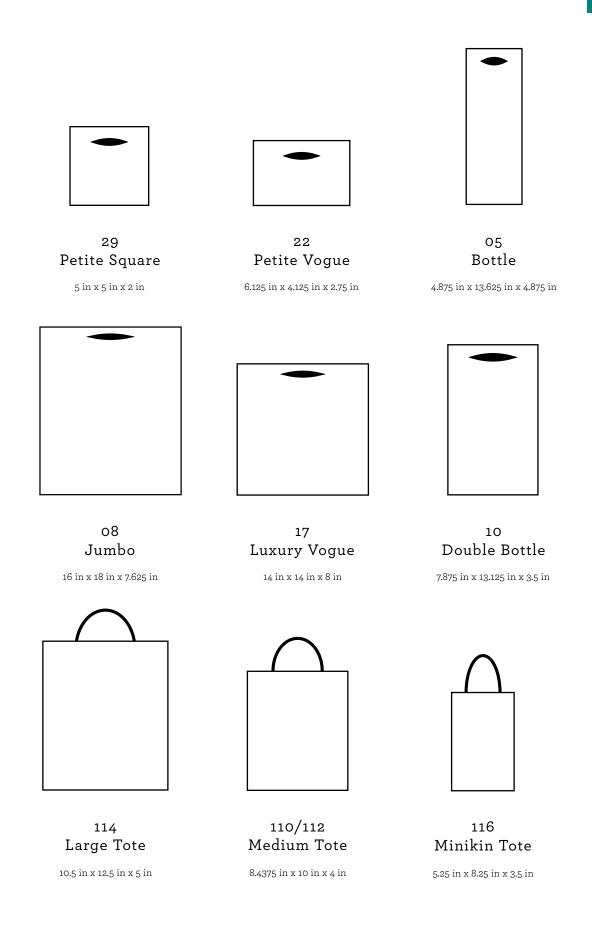

#### item: 42-191643

small 6.5 in x 7.5 in x 3 in medium vogue 10.625 in x 8.4 in x 3.625 in large square 12.25 in x 12.25 in x 5 in \$42.00 pack of 6 | \$7.00 each printed on white kraft, grosgrain ribbon handle

# DAYS JOYFUL HOL AS HAPPY CHRISTN

item: 46-191644 jumbo rolls, 30 in x 5 ft each \$36.00 pack of 3 | \$12.00 each

item: 42-191644 small 6.5 in x 7.5 in x 3 in medium 8.4375 in x 10 in x 4 in large 10.5 in x 12.5 in x 5 in \$42.00 pack of 6 | \$7.00 each printed on white kraft, grosgrain ribbon handle

item: 08-191628

16 in x 18 in x 7.625 in \$21.00 pack of 6 | \$3.50 each printed on white kraft, black flocking, metallic buckle, grosgrain ribbon handle

#### item: 03-191629

10.5 in x 12.5 in x 5 in \$18.00 pack of 6 | \$3.00 each printed on white kraft, embossed gold foil, grosgrain ribbon handle

Merry Message

item: 01-191630

6.5 in x 7.5 in x 3 in \$13.50 pack of 6 | \$2.25 each printed on white kraft, embossed text, grosgrain ribbon handle

#### item: 03-191623

10.5 in x 12.5 in x 5 in \$18.00 pack of 6 | \$3.00 each printed on white kraft, grosgrain ribbon handle

#### item: 06-191624

96610

10.625 in x 8.4 in x 3.625 in \$16.50 pack of 6 | \$2.75 each printed on white kraft, grosgrain ribbon handle

#### item: 02-191625 8.4375 in x 10 in x 4 in \$16.50 pack of 6 | \$2.75 each printed on white kraft, iridescent glitter, grosgrain ribbon handle

#### item: 01-191626 6.5 in x 7.5 in x 3 in \$16.50 pack of 6 | \$2.25 each printed on white kraft, black holographic foil, grosgrain ribbon handle

Frost Kissed white kraft paper | grid lines

item: 76-191625 30 in x 10 ft jumbo roll \$30.00 pack of 6 | \$5.00 each

#### item: 02-191631

8.4375 in x 10 in x 4 in \$16.50 pack of 6 | \$2.75 each printed on white kraft, red foil, grosgrain ribbon handle

#### item: 06-191632

10.625 in x 8.4 in x 3.625 in \$16.50 pack of 6 | \$2.75 each printed on white kraft, red foil, grosgrain ribbon handle

Jolly Snowman large vogue

#### item: 04-191633

13.25 in x 10.5 in x 4.5 in \$18.00 pack of 6 | \$3.00 each printed on white kraft, iridescent glitter, grosgrain ribbon handle

#### item: 17-191634

14 in x 14 in x 8 in \$19.50 pack of 6 | \$3.25 each printed on white kraft, pearl foil, knit scarf, grosgrain ribbon handle

Gingerbread

**item: 03-191635** 10.5 in x 12.5 in x 5 in

\$18.00 pack of 6 | \$3.00 each printed on kraft, white foil, grosgrain ribbon handle

#### item: 02-191636 8.4375 in x 10 in x 4 in \$16.50 pack of 6 | \$2.75 each printed on kraft, white foil, grosgrain ribbon handle

Family PJs medium square

item: 27-191638 9.75 in x 9.75 in x 4 in \$16.50 pack of 6 | \$2.75 each printed on white kraft, felt tag, grosgrain ribbon handle

Red Petals white kraft paper | grid lines

item: 76-191640 30 in x 10 ft jumbo roll \$30.00 pack of 6 | \$5.00 each

Red Petals

item: 02-191640 8.4375 in x 10 in x 4 in \$16.50 pack of 6 | \$2.75 each printed on white kraft, grosgrain ribbon handle

item: 03-191639 10.5 in x 12.5 in x 5 in \$18.00 pack of 6 | \$3.00 each printed on white kraft, grosgrain ribbon handle

Merry Dot white kraft paper | grid lines

item: 76-191642 30 in x 10 ft jumbo roll \$30.00 pack of 6 | \$5.00 each

item: 03-191642 10.5 in x 12.5 in x 5 in \$18.00 pack of 6 | \$3.00 each printed on white kraft, grosgrain ribbon handle

Holiday Stripe

item: 01-191641

6.5 in x 7.5 in x 3 in \$13.50 pack of 6 | \$2.25 each printed on white kraft, grosgrain ribbon handle