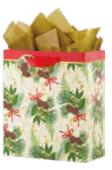

Santa's Favorite white kraft paper | grid lines set of 3

**item: 46-191646** jumbo rolls, 30 in x 5 ft each \$36.00 pack of 3 | \$12.00 each

Santa's Favorite set of 3 bags

item: 42-191646

small 6.5 in x 7.5 in x 3 in medium vogue 10.625 in x 8.4 in x 3.625 in large square 12.25 in x 12.25 in x 5 in \$42.00 pack of 6 | \$7.00 each printed on white kraft, grosgrain ribbon handle