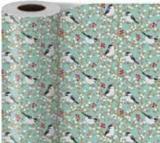

| and the second s |



Timeless Tartan



**item: 73-4924** 30 in x 417 ft half ream \$150.00 each

Ticking Stripe recycled white kraft



**item: 73-4929** 30 in x 417 ft half ream \$150.00 each





**item: 73-4932** 30 in x 417 ft half ream \$150.00 each











Winter's Mandala white kraft



**item: 73-4781** 30 in x 417 ft half ream \$150.00 each

Victorian Classics



**item: 73-4807** 30 in x 417 ft half ream \$150.00 each







item: 73-4928 30 in x 417 ft half ream \$150.00 each

Colorful Grove



**item: 73-4931** 30 in x 417 ft half ream \$150.00 each

Stripes Tekhele white kraft | gold glitter



**item: 73-4933** 30 in x 417 ft half ream \$200.00 each













item: 73-4938 30 in x 417 ft half ream \$150.00 each

High Gloss Red paper



item: 73-7503 30 in x 417 ft half ream \$150.00 each





item: 73-9579 30 in x 417 ft half ream \$200.00 each







item: 73-9927 30 in x 417 ft half ream \$200.00 each



Narwhaliday Dreams metallized



item: 93-4366 30 in x 417 ft half ream \$200.00 each











Crossbarred paper



item: 73-4939 30 in x 417 ft half ream \$150.00 each

#### High Gloss Green paper



item: 73-7506  $30\ {\rm in} \ge 417\ {\rm ft}$  half ream \$150.00 each

#### Golden Trees white kraft | gold foil stamped



item: 73-9903 30 in x 417 ft half ream \$200.00 each

Midnight Sky metallized | embossed



item: 93-4324 30 in x 417 ft half ream \$200.00 each

Snow Owls metallized | embossed



item: 93-4526 30 in x 417 ft ha