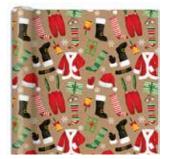

umer roll \$ 21.00 pack of 6 | \$ 3.50 each



|      |                      |   | 2.5 2    |
|------|----------------------|---|----------|
|      |                      | - |          |
|      |                      |   |          |
|      |                      |   |          |
|      |                      |   |          |
|      |                      |   |          |
| 1.00 |                      |   | 111      |
|      |                      |   |          |
|      |                      |   |          |
|      |                      |   |          |
|      |                      |   |          |
|      |                      | - |          |
|      | 8.5 <b>2</b> 2 2 2 2 |   | 2.5 2    |
|      |                      |   |          |
|      |                      |   | A. 1 (1) |







item: 76-4806 30 in x 8 ft jumbo roll \$33.00 pack of 6 | \$5.50 each

#### Timeless Tartan paper



item: 76-4924 30 in x 10 ft jumbo roll \$30.00 pack of 6 | \$5.00 each

Santa's Wardrobe recycled white kraft 63



item: 76-4928 30 in x 10 ft jumbo roll \$31.50 pack 6 | \$5.25 each







Victorian Classics paper



item: 76-4807 30 in x 10 ft jumbo roll \$30.00 pack of 6 | \$5.00 each

Magical Tree paper



item: 76-4927 30 in x 10 ft jumbo roll \$30.00 pack of 6 | \$5.00 each

**Ticking Stripe** recycled white kraft 



item: 76-4929 30 in x 10 ft jumbo roll \$31.50 pack 6 | \$5.25 each



Little Elf® gift wrap cutter

#### 18697 5070 <sub>0</sub> |||

item: IG124799 4.625 in tall x 2.25 in diameter \$36.00 pack of 12 | \$3.00 each packaged in hangable blister pack



slide **ELF