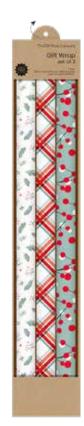

Santa's Favorite white kraft paper | grid lines set of 3

**item: 46-191646** jumbo rolls, 30 in x 5 ft each \$36.00 pack of 3 | \$12.00 each

Santa's Favorite set of 3 bags

item: 42-191646

small 6.5 in x 7.5 in x 3 in medium vogue 10.625 in x 8.4 in x 3.625 in large square 12.25 in x 12.25 in x 5 in \$42.00 pack of 6 | \$7.00 each printed on white kraft, grosgrain ribbon handle