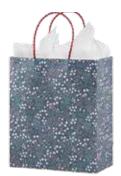

#### item: 42-191643

small 6.5 in x 7.5 in x 3 in medium vogue 10.625 in x 8.4 in x 3.625 in large square 12.25 in x 12.25 in x 5 in \$42.00 pack of 6 | \$7.00 each printed on white kraft, grosgrain ribbon handle