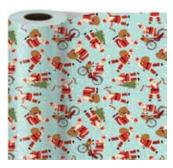

Doggin' Down the Hill

item: 76-4767 30 in x 10 ft jumbo roll \$30.00 pack of 6 | \$5.00 each

Doggin' Down the Hill medium square

item: 4767-27 9.75 in x 9.75 in x 4 in \$16.50 pack of 6 | \$2.75 each iridescent glitter, multi-strand grosgrain ribbon handles