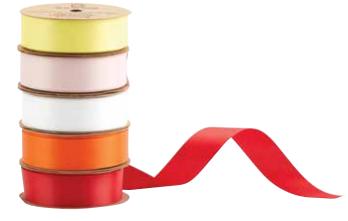

## Finishes & Fixtures

| Ribbon                   | 93  |
|--------------------------|-----|
| Curlys                   | 100 |
| Bows                     | 101 |
| Solid Tissue             | 104 |
| Printed Tissue           | 107 |
| Specialty Tissue         | 108 |
| Gift Tags                | 109 |
| Slatwall Fixtures        | 121 |
| Merchandising Acces.     | 124 |
| Spinner Racks & Displays | 125 |