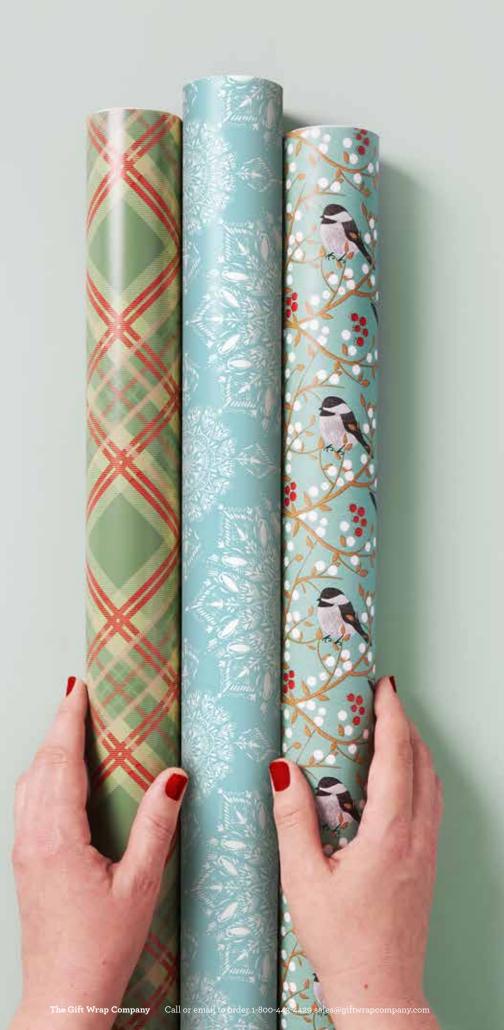

| \$5.50 each



Eleanor petite square



item : 4925-29 5 in x 5 in x 2 in \$12.00 pack of 6 | \$2.00 each printed metallic paper, gold tassel, twisted cord handles



Be Merry



item: 3503-05

4.875 in x 13.625 in x 4.875 in \$36.00 pack of 12 | \$3.00 each printed on white kraft, gold foil, satin ribbon handles



Eleanor medium square



item: 4925-27 9.75 in x 9.75 in x 4 in \$16.50 pack of 6 | \$2.75 each printed metallic paper, gold tassel, twisted cord handles



Christmas Memories recycled white kraft



**item: 76-4533** 30 in x 10 ft jumbo roll \$31.50 pack 6 | \$5.25 each





## Christmas Memories

 0
 78228
 16354

ribbon handles

item: 4533-03 10.5 in x 12.5 in x 5 in \$18.00 pack of 6 | \$3.00 each printed on recycled ribbed white kraft, gold bell embellishment, twill







Berries & Chicks white kraft | red glitter



item: 76-9927 30 in x 8 ft jumbo roll \$66.00 pack of 12 | \$5.50 each





## Berries & Chicks



item: 9927-02 8.4375 in x 10 in x 4 in \$33.00 pack of 12 | \$2.75 each printed on white kraft, red glitter, velvet ribbon handles



Crossbarred



**item: 76-4939** 30 in x 10 ft jumbo roll \$30.00 pack of 6 | \$5.00 each





Winter's Mandala white kraft



item: 76-4781 30 in x 10 ft jumbo roll \$30.00 pack of 6 | \$5.00 each







item: 4939-03 10.5 in x 12.5 in x 5 in \$18.00 pack of 6 | \$3.00 each printed on ribbed white kraft, gold foil tag, twisted cord handles



Kraft Tree small acetate boxed cards



#### item: 79877

set of 15 cards, each card 3.75 in x 4.75 in, includes envelopes and 2 sheets of seals \$42.00 pack of 6, \$7.00