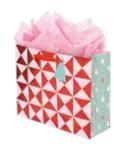

#### item: 42-191643

small 6.5 in x 7.5 in x 3 in medium vogue 10.625 in x 8.4 in x 3.625 in large square 12.25 in x 12.25 in x 5 in \$42.00 pack of 6 | \$7.00 each printed on white kraft, grosgrain ribbon handle