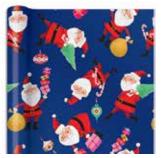

Woofy Cheer white kraft paper | grid lines

**item: 76-191631** 30 in x 10 ft jumbo roll \$30.00 pack of 6 | \$5.00 each

Yeti On Ice white kraft paper | grid lines

item: 76-191633 30 in x 10 ft jumbo roll \$30.00 pack of 6 | \$5.00 each