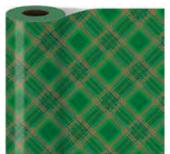

# Diagonal Plaid

**item: 76-4750** 30 in x 10 ft jumbo roll \$30.00 pack of 6 | \$5.00 each

# Diagonal Plaid

item: 4750-17 14 in x 14 in x 8 in \$19.50 pack of 6 | \$3.25 each black tassel, grosgrain ribbon handles

## Diagonal Plaid

#### item: 4750-05

4.875 in x 13.625 in x 4.875 in \$18.00 pack of 6 | \$3.00 each black tassel, grosgrain ribbon handles