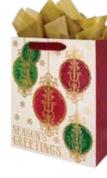

Seasonal Greens metallized | embossed

item: 96-4747 30 in x 9 ft jumbo roll \$33.00 pack of 6 | \$5.50 each

ream available

Seasonal Greens bottle

item: 4747-05 4.875 in x 13.625 in x 4.875 in \$18.00 pack of 6 | \$3.00 each gold foil stamp, velvet ribbon handles

Seasonal Greens large vogue

item: 4747-04 13.25 in x 10.5 in x 4.5 in \$18.00 pack of 6 | \$3.00 each gold foil stamp, velvet ribbon handles

Snow Owls metallized | embossed

item: 96-4526 30 in x 9 ft jumbo roll \$33.00 pack of 6 | \$5.50 each