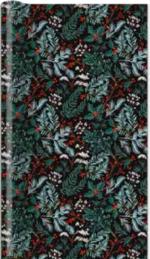

ream available

white kraft paper | grid lines

**item: 76-191638** 30 in x 10 ft jumbo roll \$30.00 pack of 6 | \$5.00 each

Gingerbread white kraft paper | grid lines

**item: 76-191635** 30 in x 10 ft jumbo roll \$30.00 pack of 6 | \$5.00 each