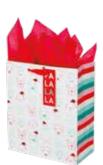

printed on recycled **FSC**<sup>®</sup> kraft, twisted paper handle

1 usimas Falal mas husima AlaLA Ala

item: XECO303B 27.5 in x 16.4 ft plastic-free jumbo roll \$25.00 pack of 5 | \$5.00 each

Eco Winter Foliage FSC<sup>®</sup> brown kraft | grid lines