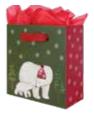

4.25 in x 11 in packaged size



Christmas Glory petite vogue



item : 4932-22 6.125 in x 4.125 in x 2.75 in \$12.00 pack of 6 | \$2.00 each grosgrain ribbon handles



## Cousins Claus



item : 4751-22 6.125 in x 4.125 in x 2.75 in \$12.00 pack of 6 | \$2.00 each white pom poms, polka dot grosgrain ribbon handles



Eleanor petite square



item : 4925-29

5 in x 5 in x 2 in \$12.00 pack of 6 | \$2.00 each printed metallic paper, gold tassel, twisted cord handles



#### Outlandish Ornaments petite square



item : 4780-29 5 in x 5 in x 2 in \$12.00 pack of 6 | \$2.00 each gold foil stamp, grosgrain ribbon handles



Holiday Portraits petite square



#### **item : 4552-29** 5 in x 5 in x 2 in

\$12.00 pack of 6 | \$2.00 each double sided, iridescent glitter, grosgrain ribbon handles



Polar Fete petite square

63



item : 4938-29 5 in x 5 in x 2 in \$12.00 pack of 6 | \$2.00 each printed on recycled white kraft, grosgrain ribbon handles Petite Vogue 6.125 in x 4.125 in x 2.75 in Small 6.5 in x 7.5 in x 3 in



Timeless Tartan



item : 4924-22 6.125 in x 4.125 in x 2.75 in \$12.00 pack of 6 | \$2.00 each linen embossed paper, velvet ribbon handles



Starlit



item: 01-191626 6.5 in x 7.5 in x 3 in 16.50 pack of 6| 2.25 each printed on white kraft, black holographic foil, grosgrain ribbon



Heart and Gnome small



item: 4744-01 GOGO® gift bag

handle

6.5 in x 7.5 in x 3 in \$18.00 pack of 6 | \$3.00 each iridescent glitter tag, grosgrain ribbon handles, GOGO<sup>®</sup> gift bag printed tissue bloom



Pumpkin Head



item : 4914-01 6.5 in x 7.5 in x 3 in \$13.50