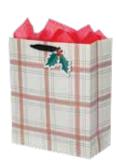

Timeless Tartan

**item: 76-4924** 30 in x 10 ft jumbo roll \$30.00 pack of 6 | \$5.00 each

# Timeless Tartan

item : 4924-22 6.125 in x 4.125 in x 2.75 in \$12.00 pack of 6 | \$2.00 each linen embossed paper, velvet ribbon handles

Holiday Corsage metallized | embossed

**item: 96-4748** 30 in x 9 ft jumbo roll \$33.00 pack of 6 | \$5.50 each