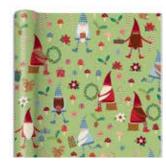

.50 each



Santa's Folly metallized



**item: 96-4936** 30 in x 9 ft jumbo roll \$33.00 pack of 6 | \$5.50 each



## Crabby for Christmas

metallized



**item: 96-4937** 30 in x 9 ft jumbo roll \$33.00 pack of 6 | \$5.50 each



Golden Scrolls metallized | embossed



**item: 96-4942** 30 in x 9 ft jumbo roll \$33.00 pack of 6 | \$5.50 each



Pulsar metallized | embossed



**item: 96-4944** 30 in x 9 ft jumbo roll \$33.00 pack of 6 | \$5.50 each



Christmas Memories recycled white kraft



**item: 76-4533** 30 in x 10 ft jumbo roll \$31.50 pack 6 | \$5.25 each



Country Plaid recycled white kraft



**item: 76-4741** 30 in x 10 ft jumbo roll \$31.50 pack 6 | \$5.25 each



Fungi Forest recycled white kraft



**item: 76-4743** 30 in x 10 ft jumbo roll \$31.50 pack 6 | \$5.25 each



Heart and Gnome recycled white kraft



**item: 76-4744** 30 in x 10 ft jumbo roll \$31.50 pack 6 | \$5.25 each



Glitter Glam Gold white kraft | full glitter



**item: 76-3842** 30 in x 8 ft jumbo roll \$66.00 pack of 12 | \$5.50 each



Glitter Glam Silver white kraft | full glitter



**item: 76-3845** 30 in x 8 ft jumbo roll \$66.00 pack of 12 | \$5.50 each



Simple Botanical Fern white kraft | embossed | grid lines

96610 15566

item : 51-189223 30 in x 5 ft consumer roll \$21.00 pack of 6 | \$3.50 each



Festive Flannel



**item: 76-3946** 30 in x 10 ft jumbo roll \$30.00 pack of 6 | \$5.00 each



Poinsettia Whispers white kraft | pink glitter



**item: 76-4782** 30 in x 8 ft jumbo roll \$33.00 pack of 6 | \$5.50 each



Simple Botanical white kraft | embossed | grid lines