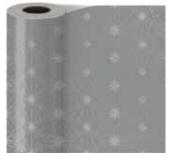

Snow Chalet white kraft paper | grid lines set of 3

item: 46-191645 jumbo rolls, 30 in x 5 ft each \$36.00 pack of 3 | \$12.00 each

item: 42-191645 small 6.5 in x 7.5 in x 3 in medium 8.4375 in x 10 in x 4 in large 10.5 in x 12.5 in x 5 in \$42.00 pack of 6 | \$7.00 each printed on white kraft, grosgrain ribbon handle