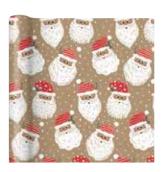

jumbo roll \$66.00 pack of 12 | \$5.50 each



Glitter Glam Silver white kraft | full glitter



**item: 76-3845** 30 in x 8 ft jumbo roll \$66.00 pack of 12 | \$5.50 each



Simple Botanical Fern white kraft | embossed | grid lines

96610 15566

item : 51-189223 30 in x 5 ft consumer roll \$21.00 pack of 6 | \$3.50 each



Festive Flannel



**item: 76-3946** 30 in x 10 ft jumbo roll \$30.00 pack of 6 | \$5.00 each



Poinsettia Whispers white kraft | pink glitter



**item: 76-4782** 30 in x 8 ft jumbo roll \$33.00 pack of 6 | \$5.50 each



Simple Botanical white kraft | embossed | grid lines



item : 51-189224 30 in x 5 ft consumer roll \$21.00 pack of 6 | \$3.50 each



Out in the Woods recycled white kraft



**item: 76-4801** 30 in x 10 ft jumbo roll \$31.50 pack 6 | \$5.25 each



Eco Festive Santa FSC brown kraft | grid lines



item: XECO303A 27.5 in x 16.4 ft plastic-free jumbo roll \$25.00 pack of 5 | \$5.00 each





item: XECO303B 27.5 in x 16.4 ft plastic-free jumbo roll \$25.00 pack of 5 | \$5.00 each



Eco Winter Foliage FSC brown kraft | grid lines



item: XECO303C 27.5 in x 16.4 ft plastic-free jumbo roll \$25.00 pack of 5 | \$5.00 each



Eco Woodland Scene FSC brown kraft | grid lines



item: XECO303D 27.5 in x 16.4 ft plastic-free jumbo roll \$25.00 pack of 5 | \$5.00 each



Natural

white kraft | recyclable black foil grid lines | pull strip



item : 51-189218 30 in x 5 ft consumer roll \$ 21.00 pack of 6 | \$ 3.50 each



## Natural Stripe

white kraft | recyclable black foil grid lines | pull strip



**item : 51-189219** 30 in x 5 ft consume