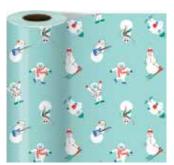

Snow Chalet white kraft paper | grid lines set of 3

item: 46-191645 jumbo rolls, 30 in x 5 ft each \$36.00 pack of 3 | \$12.00 each

item: 42-191645 small 6.5 in x 7.5 in x 3 in medium 8.4375 in x 10 in x 4 in large 10.5 in x 12.5 in x 5 in \$42.00 pack of 6 | \$7.00 each printed on white kraft, grosgrain ribbon handle