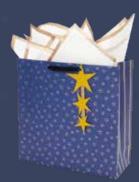

Candy Cane Carriers white kraft paper | grid lines set of 3

**item : 46-191643** jumbo rolls, 30 in x 5 ft each \$36.00 pack of 3 | \$12.00 each

S JOYFUL HOLIDAYS JOYFUL HOLID APPY CHRISTMAS HAPPY CHRISTMA HERRY GREETINGS MERRY GREETING S JOYFUL HOLIDAYS JOYFUL HOLID APPY CHRISTMAS HAPPY CHRISTMA HERRY GREETINGS MERRY GREETING S JOYFUL HOLIDAYS JOYFUL HOLID APPY CHRISTMAS HAPPY CHRISTMA HERRY GREETINGS MERRY GREETING S JOYFUL HOLIDAYS JOYFUL HOLID APPY CHRISTMAS HAPPY CHRISTMA HERRY GREETINGS MERRY GREETING S JOYFUL HOLIDAYS JOYFUL HOLID HAPPY CHRISTMAS HAPPY CHRISTMA HERRY GREETINGS MERRY GREETING S JOYFUL HOLIDAYS JOYFUL HOLID HAPPY CHRISTMAS HAPPY CHRISTMA HERRY GREETINGS MERRY GREETING S JOYFUL HOLIDAYS JOYFUL HOLID HAPPY CHRISTMAS HAPPY CHRISTMA HERRY GREETINGS MERRY GREETING S JOYFUL HOLIDAYS JOYFUL HOLID HAPPY CHRISTMAS HAPPY CHRISTMA HERRY GREETINGS MERRY GREETING S JOYFUL HOLIDAYS JOYFUL HOLID HAPPY CHRISTMAS HAPPY CHRISTMA HERRY GREETINGS MERRY GREETING S JOYFUL HOLIDAYS JOYFUL HOLID HAPPY CHRISTMAS HAPPY CHRISTMA HERRY GREETINGS MERRY GREETING S JOYFUL HOLIDAYS JOYFUL HOLID HAPPY CHRISTMAS HAPPY CHRISTMA HERRY GREETINGS MERRY GREETING S JOYFUL HOLIDAYS JOYFUL HOLID HAPPY CHRISTMAS HAPPY CHRISTMA HERRY GREETINGS MERRY GREETING S JOYFUL HOLIDAYS JOYFUL HOLID HAPPY CHRISTMAS HAPPY CHRISTMA

#### item: 42-191643

small 6.5 in x 7.5 in x 3 in medium vogue 10.625 in x 8.4 in x 3.625 in large square 12.25 in x 12.25 in x 5 in \$42.00 pack of 6 | \$7.00 each printed on white kraft, grosgrain ribbon handle