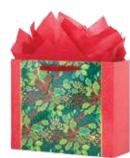

Santa's Favorite white kraft paper | grid lines set of 3

**item: 46-191646** jumbo rolls, 30 in x 5 ft each \$36.00 pack of 3 | \$12.00 each

Santa's Favorite set of 3 bags

item: 42-191646

small 6.5 in x 7.5 in x 3 in medium vogue 10.625 in x 8.4 in x 3.625 in large square 12.25 in x 12.25 in x 5 in \$42.00 pack of 6 | \$7.00 each printed on white kraft, grosgrain ribbon handle