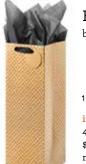

Timeless Tartan

**item: 76-4924** 30 in x 10 ft jumbo roll \$30.00 pack of 6 | \$5.00 each

# Timeless Tartan

item : 4924-22 6.125 in x 4.125 in x 2.75 in \$12.00 pack of 6 | \$2.00 each linen embossed paper, velvet ribbon handles

Holiday Corsage metallized | embossed

**item: 96-4748** 30 in x 9 ft jumbo roll \$33.00 pack of 6 | \$5.50 each