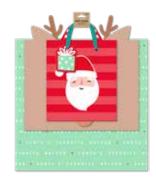

Santa's Favorite white kraft paper | grid lines set of 3

**item: 46-191646** jumbo rolls, 30 in x 5 ft each \$36.00 pack of 3 | \$12.00 each

Santa's Favorite set of 3 bags

item: 42-191646

small 6.5 in x 7.5 in x 3 in medium vogue 10.625 in x 8.4 in x 3.625 in large square 12.25 in x 12.25 in x 5 in \$42.00 pack of 6 | \$7.00 each printed on white kraft, grosgrain ribbon handle