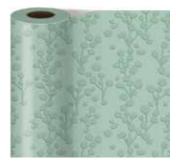

#### item: 26-191619

12.25 in x 12.25 in x 5 in \$21.00 pack of 6 | \$3.50 each foil design, premium ribbon handle, interior print, 3 sheets premium metallic edge tissue

\*Packaging solution is for example only, may be modified in final production. Copper Patine white kraft paper | double sided with matching grosgrain ribbon

#### Copper Patine large square with tissue

item: 26-191620 12.25 in x 12.25 in x 5 in \$21.00 pack of 6 | \$3.50 each foil design, premium ribbon handle, interior print, 3 sheets premium metallic edge tissue