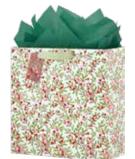

Santa's Favorite white kraft paper | grid lines set of 3

**item: 46-191646** jumbo rolls, 30 in x 5 ft each \$36.00 pack of 3 | \$12.00 each

Santa's Favorite set of 3 bags

item: 42-191646

small 6.5 in x 7.5 in x 3 in medium vogue 10.625 in x 8.4 in x 3.625 in large square 12.25 in x 12.25 in x 5 in \$42.00 pack of 6 | \$7.00 each printed on white kraft, grosgrain ribbon handle