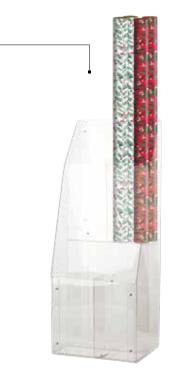

### Eco-friendly, open-easy wrap pull tabs

item: XECO303A 27.5 in x 16.4 ft plastic-free jumbo roll \$25.00 pack of 5 | \$5.00 each

()