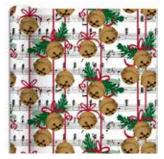

Candy Cane Carriers white kraft paper | grid lines set of 3

**item : 46-191643** jumbo rolls, 30 in x 5 ft each \$36.00 pack of 3 | \$12.00 each

S JOYFUL HOLIDAYS JOYFUL HOLID APPY CHRISTMAS HAPPY CHRISTMA HERRY GREETINGS MERRY GREETING S JOYFUL HOLIDAYS JOYFUL HOLID APPY CHRISTMAS HAPPY CHRISTMA HERRY GREETINGS MERRY GREETING S JOYFUL HOLIDAYS JOYFUL HOLID APPY CHRISTMAS HAPPY CHRISTMA HERRY GREETINGS MERRY GREETING S JOYFUL HOLIDAYS JOYFUL HOLID APPY CHRISTMAS HAPPY CHRISTMA HERRY GREETINGS MERRY GREETING S JOYFUL HOLIDAYS JOYFUL HOLID HAPPY CHRISTMAS HAPPY CHRISTMA HERRY GREETINGS MERRY GREETING S JOYFUL HOLIDAYS JOYFUL HOLID HAPPY CHRISTMAS HAPPY CHRISTMA HERRY GREETINGS MERRY GREETING S JOYFUL HOLIDAYS JOYFUL HOLID HAPPY CHRISTMAS HAPPY CHRISTMA HERRY GREETINGS MERRY GREETING S JOYFUL HOLIDAYS JOYFUL HOLID HAPPY CHRISTMAS HAPPY CHRISTMA HERRY GREETINGS MERRY GREETING S JOYFUL HOLIDAYS JOYFUL HOLID HAPPY CHRISTMAS HAPPY CHRISTMA HERRY GREETINGS MERRY GREETING S JOYFUL HOLIDAYS JOYFUL HOLID HAPPY CHRISTMAS HAPPY CHRISTMA HERRY GREETINGS MERRY GREETING S JOYFUL HOLIDAYS JOYFUL HOLID HAPPY CHRISTMAS HAPPY CHRISTMA HERRY GREETINGS MERRY GREETING S JOYFUL HOLIDAYS JOYFUL HOLID HAPPY CHRISTMAS HAPPY CHRISTMA HERRY GREETINGS MERRY GREETING S JOYFUL HOLIDAYS JOYFUL HOLID HAPPY CHRISTMAS HAPPY CHRISTMA

#### item: 42-191643

small 6.5 in x 7.5 in x 3 in medium vogue 10.625 in x 8.4 in x 3.625 in large square 12.25 in x 12.25 in x 5 in \$42.00 pack of 6 | \$7.00 each printed on white kraft, grosgrain ribbon handle