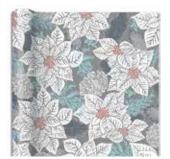

#### item: XECOB207

17.5 in x 10 in x 4 in \$10.00 pack of 5 | \$2.00 each printed on recycled **FSC**<sup>®</sup> kraft, twisted paper handle

23 Eco Winter Foliage extra large tote

item: XECOB303 17.5 in x 10 in x 4 in \$10.00 pack of 5 | \$2.00 each

printed on recycled **FSC**<sup>®</sup> kraft, twisted paper handle

1 usimas Falal mas husima AlaLA Ala

item: XECO303B 27.5 in x 16.4 ft plastic-free jumbo roll \$25.00 pack of 5 | \$5.00 each

Eco Winter Foliage FSC<sup>®</sup> brown kraft | grid lines