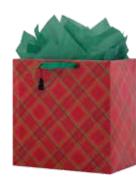

Plaid set of 3 nested rectangle boxes

item: 35-191623

medium 6.25 in x 9.25 in x 2 in item: 35-191623S upc: 196610223233 item: 35-191623P upc: 196610223240 large 13.25 in x 10.25 in x 2.5 in sold only as a set of 3, \$15.00 per set grosgrain ribbon bows