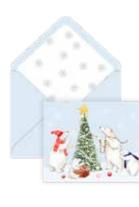

#### item: 79877

set of 15 cards, each card 3.75 in x 4.75 in, includes envelopes and 2 sheets of seals \$42.00 pack of 6, \$7.00 each

printed on brown kraft, red foil stamped inside verse:

"With every wish for a very Merry Christmas and the happiest of New Years."