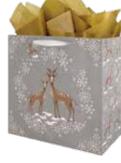

Santa's Favorite white kraft paper | grid lines set of 3

**item: 46-191646** jumbo rolls, 30 in x 5 ft each \$36.00 pack of 3 | \$12.00 each

Santa's Favorite set of 3 bags

item: 42-191646

small 6.5 in x 7.5 in x 3 in medium vogue 10.625 in x 8.4 in x 3.625 in large square 12.25 in x 12.25 in x 5 in \$42.00 pack of 6 | \$7.00 each printed on white kraft, grosgrain ribbon handle