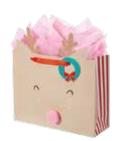

item: 42-191647

small 6.5 in x 7.5 in x 3 in medium vogue 10.625 in x 8.4 in x 3.625 in large square 12.25 in x 12.25 in x 5 in \$42.00 pack of 6 | \$7.00 each printed on white kraft, grosgrain ribbon handle