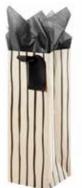

Candy Cane Carriers white kraft paper | grid lines set of 3

**item : 46-191643** jumbo rolls, 30 in x 5 ft each \$36.00 pack of 3 | \$12.00 each

S JOYFUL HOLIDAYS JOYFUL HOLID APPY CHRISTMAS HAPPY CHRISTMA HERRY GREETINGS MERRY GREETING S JOYFUL HOLIDAYS JOYFUL HOLID APPY CHRISTMAS HAPPY CHRISTMA HERRY GREETINGS MERRY GREETING S JOYFUL HOLIDAYS JOYFUL HOLID APPY CHRISTMAS HAPPY CHRISTMA HERRY GREETINGS MERRY GREETING S JOYFUL HOLIDAYS JOYFUL HOLID APPY CHRISTMAS HAPPY CHRISTMA HERRY GREETINGS MERRY GREETING S JOYFUL HOLIDAYS JOYFUL HOLID HAPPY CHRISTMAS HAPPY CHRISTMA HERRY GREETINGS MERRY GREETING S JOYFUL HOLIDAYS JOYFUL HOLID HAPPY CHRISTMAS HAPPY CHRISTMA HERRY GREETINGS MERRY GREETING S JOYFUL HOLIDAYS JOYFUL HOLID HAPPY CHRISTMAS HAPPY CHRISTMA HERRY GREETINGS MERRY GREETING S JOYFUL HOLIDAYS JOYFUL HOLID HAPPY CHRISTMAS HAPPY CHRISTMA HERRY GREETINGS MERRY GREETING S JOYFUL HOLIDAYS JOYFUL HOLID HAPPY CHRISTMAS HAPPY CHRISTMA HERRY GREETINGS MERRY GREETING S JOYFUL HOLIDAYS JOYFUL HOLID HAPPY CHRISTMAS HAPPY CHRISTMA HERRY GREETINGS MERRY GREETING S JOYFUL HOLIDAYS JOYFUL HOLID HAPPY CHRISTMAS HAPPY CHRISTMA HERRY GREETINGS MERRY GREETING S JOYFUL HOLIDAYS JOYFUL HOLID HAPPY CHRISTMAS HAPPY CHRISTMA HERRY GREETINGS MERRY GREETING S JOYFUL HOLIDAYS JOYFUL HOLID HAPPY CHRISTMAS HAPPY CHRISTMA

#### item: 42-191643

small 6.5 in x 7.5 in x 3 in medium vogue 10.625 in x 8.4 in x 3.625 in large square 12.25 in x 12.25 in x 5 in \$42.00 pack of 6 | \$7.00 each printed on white kraft, grosgrain ribbon handle