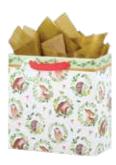

Santa's Favorite white kraft paper | grid lines set of 3

**item: 46-191646** jumbo rolls, 30 in x 5 ft each \$36.00 pack of 3 | \$12.00 each

Santa's Favorite set of 3 bags

item: 42-191646

small 6.5 in x 7.5 in x 3 in medium vogue 10.625 in x 8.4 in x 3.625 in large square 12.25 in x 12.25 in x 5 in \$42.00 pack of 6 | \$7.00 each printed on white kraft, grosgrain ribbon handle