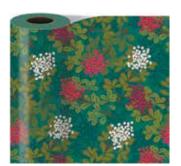

**item: 93-4747** 30 in x 417 ft half ream \$200.00 each



Holiday Corsage metallized | embossed



**item: 93-4748** 30 in x 417 ft half ream \$200.00 each

s



Pulsar metallized | embossed



item: 93-4944 30 in x 417 ft half ream \$200.00 each



# Rhythmic Trees

recycled white kraft



**item: 73-4517** 30 in x 417 ft half ream \$150.00 each ©Beth Schneider



Arboreal white kraft



**item: 73-4521** 30 in x 417 ft half ream \$130.00 each



Midnight Dove



**item: 73-4523** 30 in x 417 ft half ream \$130.00 each



Winter Branches paper | iridescent glitter



**item: 73-3985** 30 in x 417 ft half ream \$200.00 each



#### Gold Glittered Cones recycled white kraft | gold glitter

recycled white kraft | gold glitter



**item: 73-4174** 30 in x 417 ft half ream \$200.00 each



Very Berry Mélange recycled white kraft

recycled white kraft



item: 73-4326 30 in x 417 ft half ream \$150.00 each



Colorful Timbers



**item: 73-4320** 30 in x 417 ft half ream \$130.00 each



Nutcracker Sweet



**item: 73-4356** 30 in x 417 ft half ream \$150.00 each



Golden Stars white kraft | gold foil stamped



**item: 73-3817** 30 in x 417 ft. half ream \$200.00 each



Natural Stripe white kraft | recyclable black foil



grid lines

item: 73-189219 30 in x 417 ft. half ream \$200.00 each



Natural natural kraft | recyclable black foil grid lines



**item: 73-189218** 30 in x 417 ft. half ream \$200.00 each



Natural Direction natural kraft | recyclable black foil grid lines



3

item: 73-189220 30 in x 417 ft. half ream \$200.00 each



Simple Botanical white kraft