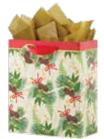

each iridescent glitter, grosgrain ribbon handles



Woofy Cheer



item: 02-191631 8.4375 in x 10 in x 4 in 16.50 pack of 6| 2.75 each printed on white kraft, red foil, grosgrain ribbon handle



Rainbow Canes small truffle



item: 4775-41

7 in x 7 in x 4 in \$13.50 pack of 6 | \$2.25 each printed on metallic paper, grosgrain ribbon handles







item: 02-191636 8.4375 in x 10 in x 4 in 16.50 pack of 6| 2.75 each printed on kraft, white foil, grosgrain ribbon handle Bags By Size

Medium 8.4375 in x 10 in x 4 in



Christmas Bells medium



item: 4749-02 8.4375 in x 10 in x 4 in \$16.50 pack of 6 | \$2.75 each gold bell embellishment, grosgrain ribbon handles



## Christmas Glory medium



item: 4932-02 8.4375 in x 10 in x 4 in \$16.50 pack of 6 | \$2.75 each grosgrain ribbon handles



Holiday Corsage



item: 4748-02 8.4375 in x 10 in x 4 in \$16.50 pack of 6 | \$2.75 each gold foil stamp, satin ribbon handles



#### Fungi Forest

medium



item: 4743-02 8.4375 in x 10 in x 4 in \$16.50 pack of 6 | \$2.75 each printed on recycled ribbed white kraft, twill ribbon handles



Festive Grid



item: 4774-02

8.4375 in x 10 in x 4 in \$16.50 pack of 6 | \$2.75 each glossed, multi-strand grosgrain ribbon handles



## Outlandish Ornaments



item: 4780-02 8.4375 in x 10 in x 4 in \$16.50 pack of 6 | \$2.75 each gold foil stamp, grosgrain ribbon handles



## Pine Festoon



item: 4943-02 8.4375 in x 10 in x 4 in \$16.50 pack of 6 | \$2.75 each printed on metallic paper, multi strand grosgrain ribbon handles



Polar Fete



item: 4938-02 8.4375 in x 10 in x 4 in \$16.50 pac