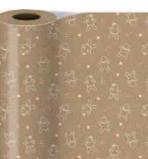

anta's Folly

label sheet  $\mid$  assorted self-adhesive seals



#### item: 36-4936 3 sheets, 5 in x 7 in each

3 sheets, 5 in x 7 in each \$30.00 pack of 12, \$2.50 each red foil stamped



Santa's Village label sheet | assorted self-adhesive seals



item: 36-4757 3 sheets, 5 in x 7 in each \$30.00 pack of 12, \$2.50 each iridescent glittered



# Half Reams

















Twinkle Twist white kraft paper | grid lines



item: 73-191629 30 in x 417 ft half ream \$150.00 each





**item: 73-191633** 30 in x 417 ft half ream \$150.00 each



white kraft paper | grid lines



**item: 73-191638** 30 in x 417 ft half ream \$150.00 each



white kraft paper | grid lines



item: 73-191642 30 in x 417 ft half ream \$150.00 each





item: 73-191625 30 in x 417 ft half ream \$150.00 each











Woofy Cheer white kraft paper | grid lines



**item: 73-191631** 30 in x 417 ft half ream \$150.00 each





**item: 73-191635** 30 in x 417 ft half ream \$150.00 each





**item: 73-191640** 30 in x 417 ft half ream \$150.00 each





item: 73-191623 30 in x 417 ft half ream \$150.00 each





**item: 73-191627** 30 in x 417 ft half ream \$150.00 each







| 5   | - 3 | 100 | I  |
|-----|-----|-----|----|
| Q   | 17  | Y   |    |
| r r | T   | YY  | Y  |
| 90  | QG  | 190 | Í. |
| 4   | 22  | Y   | A  |



Christmas Memories recycled white kraft



**item: 73-4533** 30 in x 417 ft half ream \$150.00 each

# Sweet Berry Branches $_{\scriptscriptstyle \rm paper}$



item: 73-4745 30 in x 417 ft half ream \$150.00 each





**item: 73-4750** 30 in x 417 ft half ream \$150.00 each