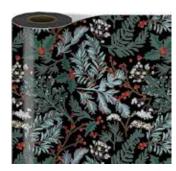

Woofy Cheer white kraft paper | grid lines

**item: 76-191631** 30 in x 10 ft jumbo roll \$30.00 pack of 6 | \$5.00 each

Yeti On Ice white kraft paper | grid lines

item: 76-191633 30 in x 10 ft jumbo roll \$30.00 pack of 6 | \$5.00 each