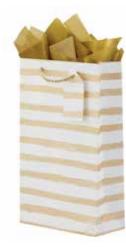

in ribbon handles

## Winter Branches



#### item: 3985-05

4.875 in x 13.625 in x 4.875 in \$18.00 pack of 6 | \$3.00 each red glitter, grosgrain ribbon handles



## Winter's Mandala



#### item: 4781-05 4.875 in x 13.625 in x 4.875 in \$18.00 pack of 6 | \$3.00 each printed on white kraft, iridescent glitter, sheer ribbon handles

# Contour Cheer



#### item : 4687-05 4.875 in x 13.625 in x 4.875 in \$18.00 pack of 6, \$3.00 each printed on white kraft, gold foil stamped, multi-strand grosgrain ribbon handles

The Gift Wrap Company Call or email to order 1-800-443-4429 sales@giftwrapcompany.com



### Drink Up double bottle



#### item : 4922-10

7.875 in x 13.125 in x 3.5 in \$19.50 pack of 6, \$3.25 each printed on ribbed white kraft, interior separator, grosgrain ribbon handles



#### Golden Stripe double bottle



#### item : 4178-10 7.875 in x 13.125 in x 3.5 in \$39.00 pack of 12, \$3.25 each printed on white kraft, raised gold foiled, interior separator, twisted cord handles



Bags By Size

Tote Bags 8.4375 in x 10 in. x 4 in.



Blush recycled brown kraft paper



#### item : 112-01

23

8.4375 in x 10 in x 4 in \$24.00 pack of 12| \$2.00 each printed on recycled brown kraft, twisted paper handles



#### Cassis recycled brown kraft paper 23



#### item : 112-13

8.4375 in x 10 in x 4 in \$24.00 pack of 12| \$2.00 each printed on recycled brown kraft, twisted paper handles



Lime recycled brown kraft paper 3

## 0 78228 10035

item : 112-27

8.4375 in x 10 in x 4 in \$24.00 pack of 12 | \$2.00 each printed on recycled brown kraft, twisted paper handles