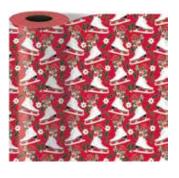

em: 73-191635** 30 in x 417 ft half ream \$150.00 each





**item: 73-191640** 30 in x 417 ft half ream \$150.00 each





item: 73-191623 30 in x 417 ft half ream \$150.00 each





**item: 73-191627** 30 in x 417 ft half ream \$150.00 each







| 5   | - 3 | 100 | I  |
|-----|-----|-----|----|
| Q   | 17  | Y   |    |
| r r | T   | YY  | Y  |
| 90  | QG  | 190 | Í. |
| 4   | 22  | Y   | A  |



Christmas Memories recycled white kraft



**item: 73-4533** 30 in x 417 ft half ream \$150.00 each

# Sweet Berry Branches $_{\scriptscriptstyle \rm paper}$



item: 73-4745 30 in x 417 ft half ream \$150.00 each





**item: 73-4750** 30 in x 417 ft half ream \$150.00 each





**item: 73-4755** 30 in x 417 ft half ream \$150.00 each





item: 73-4400 30 in x 417 ft half ream \$130.00 each











Skates



**item: 73-4538** 30 in x 417 ft half ream \$130.00 each

# Arctic Flora recycled white kraft



**item: 73-4746** 30 in x 417 ft half ream \$150.00 each

#### Highlighting the Holidays recycled white kraft





**item: 73-4754** 30 in x 417 ft half ream \$150.00 each

Doggin' Down the Hill paper



**item: 73-4767** 30 in x 417 ft half ream \$150.00 each

Sealed with Fun paper



**item: 73-4770** 30 in x 417 ft half ream \$130.00 each



Festive Grid recycled white kraft



**item: 73-4774** 30 in x 417 ft half ream \$150.00 each



Poinsettia Whispers white kraft | pink glitter



item: 73-4782 30 in x 417 ft half ream \$200.00 each



| -