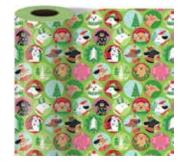

Santa's Favorite white kraft paper | grid lines set of 3

**item: 46-191646** jumbo rolls, 30 in x 5 ft each \$36.00 pack of 3 | \$12.00 each

Santa's Favorite set of 3 bags

item: 42-191646

small 6.5 in x 7.5 in x 3 in medium vogue 10.625 in x 8.4 in x 3.625 in large square 12.25 in x 12.25 in x 5 in \$42.00 pack of 6 | \$7.00 each printed on white kraft, grosgrain ribbon handle