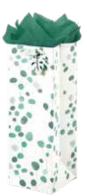

Snow Chalet white kraft paper | grid lines set of 3

item: 46-191645 jumbo rolls, 30 in x 5 ft each \$36.00 pack of 3 | \$12.00 each

item: 42-191645 small 6.5 in x 7.5 in x 3 in medium 8.4375 in x 10 in x 4 in large 10.5 in x 12.5 in x 5 in \$42.00 pack of 6 | \$7.00 each printed on white kraft, grosgrain ribbon handle