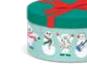

ream available

Yeti set of 3 nested circle boxes

item: 35-191633

small 6 in x 6 in x 4 in item: 35-191633S upc: 196610223288 medium 8 in x 8 in x 4.5 in item: 35-191633M upc: 196610223271 large 10 in x 10 in x 5 in sold only as a set of 3, \$15.00 per set grosgrain ribbon bows