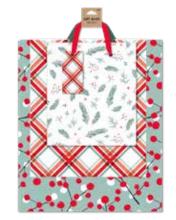

Santa's Favorite white kraft paper | grid lines set of 3

**item: 46-191646** jumbo rolls, 30 in x 5 ft each \$36.00 pack of 3 | \$12.00 each

Santa's Favorite set of 3 bags

item: 42-191646

small 6.5 in x 7.5 in x 3 in medium vogue 10.625 in x 8.4 in x 3.625 in large square 12.25 in x 12.25 in x 5 in \$42.00 pack of 6 | \$7.00 each printed on white kraft, grosgrain ribbon handle