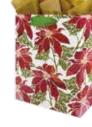

Santa's Favorite white kraft paper | grid lines set of 3

**item: 46-191646** jumbo rolls, 30 in x 5 ft each \$36.00 pack of 3 | \$12.00 each

Santa's Favorite set of 3 bags

item: 42-191646

small 6.5 in x 7.5 in x 3 in medium vogue 10.625 in x 8.4 in x 3.625 in large square 12.25 in x 12.25 in x 5 in \$42.00 pack of 6 | \$7.00 each printed on white kraft, grosgrain ribbon handle