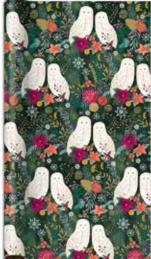

Seasonal Greens large vogue

item: 4747-04 13.25 in x 10.5 in x 4.5 in \$18.00 pack of 6 | \$3.00 each gold foil stamp, velvet ribbon handles

Snow Owls metallized | embossed

item: 96-4526 30 in x 9 ft jumbo roll \$33.00 pack of 6 | \$5.50 each

ream available

Snow Owls medium square

item: 4526-27 9.75 in x 9.75 in x 4 in \$16.50 pack of 6 | \$2.75 each gold foil, velvet ribbon handles

Santa's Wardrobe

recycled white kraft

item: 76-4928 30 in x 10 ft jumbo roll \$31.50 pack 6 | \$5.25 each