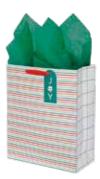

#### item: 03-191629

10.5 in x 12.5 in x 5 in \$18.00 pack of 6 | \$3.00 each printed on white kraft, embossed gold foil, grosgrain ribbon handle

Merry Message

item: 01-191630

6.5 in x 7.5 in x 3 in \$13.50 pack of 6 | \$2.25 each printed on white kraft, embossed text, grosgrain ribbon handle