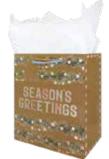

#### item: 03-191623

10.5 in x 12.5 in x 5 in \$18.00 pack of 6 | \$3.00 each printed on white kraft, grosgrain ribbon handle