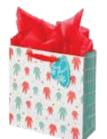

ies & Chicks medium



item: 9927-02 8.4375 in x 10 in x 4 in \$33.00 pack of 12 | \$2.75 each printed on white kraft, red glitter, velvet ribbon handles



Out in the Woods medium square



item: 4801-27 9.75 in x 9.75 in x 4 in \$16.50 pack of 6 | \$2.75 each printed on recyled ribbed white kraft, grosgrain ribbon handles



Doggin' Down the Hill medium square



item: 4767-27 9.75 in x 9.75 in x 4 in \$16.50 pack of 6 | \$2.75 each iridescent glitter, multi-strand grosgrain ribbon handles



Snow Owls medium square



item: 4526-27 9.75 in x 9.75 in x 4 in \$16.50 pack of 6 | \$2.75 each gold foil, velvet ribbon handles



Colorful Grove medium square



item: 4931-27

9.75 in x 9.75 in x 4 in \$16.50 pack of 6 | \$2.75 each printed on recycled ribbed white kraft, twill ribbon handles



Family PJs medium square



item: 27-191638 9.75 in x 9.75 in x 4 in 16.50 pack of 6| 2.75 each printed on white kraft, felt tag, grosgrain ribbon handle



Timeless Tartan medium square



item: 4924-27 9.75 in x 9.75 in x 4 in \$16.50 pack of 6 | \$2.75 each linen embossed paper, velvet ribbon handles



Ho-Ho Hoop



item: 27-191627 9.75 in x 9.75 in x 4 in 16.50 pack of 6| 2.75 each printed on white kraft, mini pom poms, grosgrain ribbon handle

64

Medium Square 9.75 in x 9.75 in x 4 in

Medium Vogue 10.625 in x 8.4 in x 3.625 in

Large 10.5 in x 12.5 in x 5 in

medium vogue

item : 06-189224

handle

10.625 in x 8.4375 in x 3.625 in

printed on white kraft, embossed,

felt die cut tag, grosgrain ribbon

\$16.50 pack of 6, \$2.75 each

Simple Botanical Fern



Eleanor

medium square