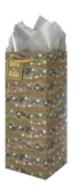

75 in x 13.625 in x 4.875 in \$18.00 pack of 6, \$3.00 each printed on white kraft, tassel embellished tag, grosgrain ribbon handles Bottle 4.875 in x 13.625 in x 4.875 in



Outlandish Ornaments



item: 4780-05 4.875 in x 13.625 in x 4.875 in \$18.00 pack of 6 | \$3.00 each gold foil stamp, grosgrain ribbon handles



## Seasonal Greens



item: 4747-05 4.875 in x 13.625 in x 4.875 in \$18.00 pack of 6 | \$3.00 each gold foil stamp, velvet ribbon handles



## Winter Stripe



#### item: 3891-05

4.875 in x 13.625 in x 4.875 in \$36.00 pack of 12 | \$3.00 each printed on white kraft, copper glitter, multi-strand ribbon handle



Deco Extravagance



item : 4685-05 4.875 in x 13.625 in x 4.875 in \$18.00 pack of 6, \$3.00 each gold foil stamped, gold tassel on tag, velvet ribbon handles



## Pine Festoon



#### item: 4943-05 4.875 in x 13.625 in x 4.875 in

4.875 in x 13.625 in x 4.875 in \$18.00 pack of 6 | \$3.00 each printed on metallic paper, multistrand grosgrain ribbon handles

## Winter Branches



#### item: 3985-05

4.875 in x 13.625 in x 4.875 in \$18.00 pack of 6 | \$3.00 each red glitter, grosgrain ribbon handles



## Winter's Mandala



#### item: 4781-05 4.875 in x 13.625 in x 4.875 in \$18.00 pack of 6 | \$3.00 each printed on white kraft, iridescent glitter, sheer ribbon handles

# Contour Cheer



#### item : 4687-05 4.875 in x 13.625 in x 4.875 in \$18.00 pack of 6, \$3.00 each printed on white kraft, gold foil stamped, multi-strand grosgrain ribbon handles

The Gift Wrap Company Call or email to order 1-800-443-4429 sales@giftwrapcompany.com



### Dr