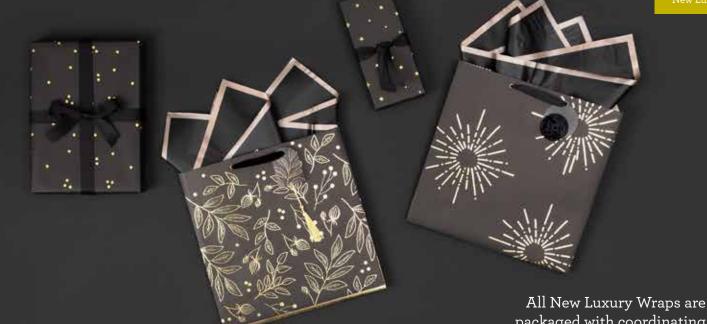

All New Luxury Wraps are packaged with coordinating premium ribbon.\*

Ruby Radiance white kraft paper | double sided with matching velvet ribbon

item: 78-189268 30 in x 8 ft consumer roll .5 in x 12 ft ribbon \$30.00 pack of 3 | \$10.00 each

\*Packaging solution is for example only, may be modified in final production.

All New Luxury Wraps are packaged with coordinating premium ribbon.\*

Midnight Glimmer large square with tissue