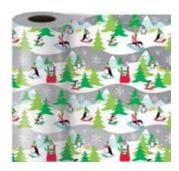

Snow Chalet white kraft paper | grid lines set of 3

item: 46-191645 jumbo rolls, 30 in x 5 ft each \$36.00 pack of 3 | \$12.00 each

item: 42-191645 small 6.5 in x 7.5 in x 3 in medium 8.4375 in x 10 in x 4 in large 10.5 in x 12.5 in x 5 in \$42.00 pack of 6 | \$7.00 each printed on white kraft, grosgrain ribbon handle