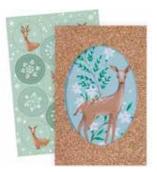

Colorful Grove

medium kraft boxed cards

item: 995481

set of 15 cards, each card 4 in x 6 in includes envelopes and 2 sheets of seals \$48.00 pack of 6, \$8.00 each inside verse: "Wishing you PEACE, LOVE & JOY this holiday season."