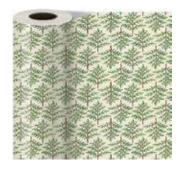

Santa's Favorite white kraft paper | grid lines set of 3

**item: 46-191646** jumbo rolls, 30 in x 5 ft each \$36.00 pack of 3 | \$12.00 each

Santa's Favorite set of 3 bags

item: 42-191646

small 6.5 in x 7.5 in x 3 in medium vogue 10.625 in x 8.4 in x 3.625 in large square 12.25 in x 12.25 in x 5 in \$42.00 pack of 6 | \$7.00 each printed on white kraft, grosgrain ribbon handle