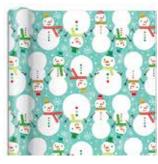

## Santa's Village

item: 4757-04 13.25 in x 10.5 in x 4.5 in \$18.00 pack of 6 | \$3.00 each printed on recycled white kraft, multi-strand grosgrain ribbon handles

Snowman Celebration recycled white kraft

item: 76-4756 30 in x 10 ft jumbo roll \$31.50 pack 6 | \$5.25 each

Snowman Celebration

item: 4756-02 8.4375 in x 10 in x 4 in \$16.50 pack of 6 | \$2.75 each printed on recycled ribbed white kraft, polka dot grosgrain ribbon handles