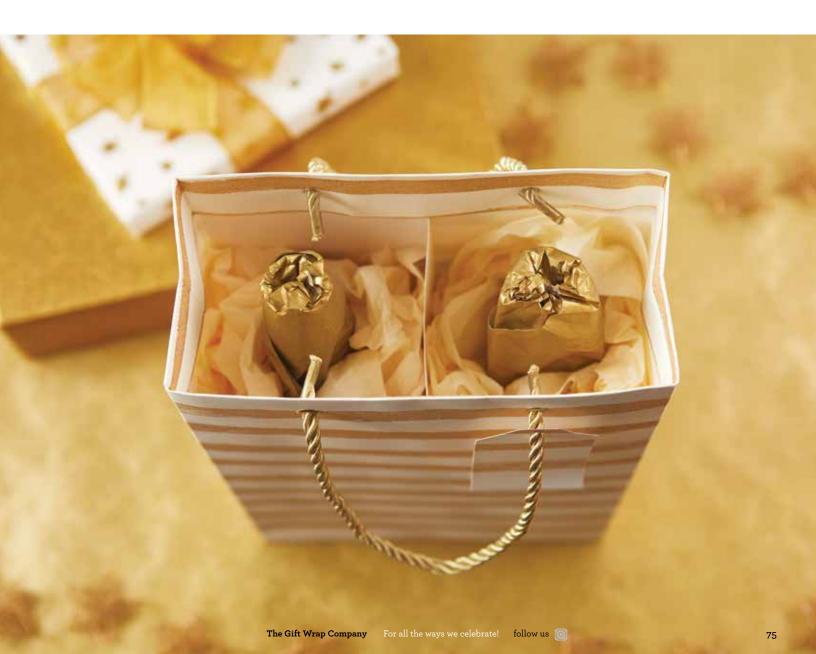

5 4.875 in x 13.625 in x 4.875 in \$18.00 pack of 6 | \$3.00 each printed on white kraft, iridescent glitter, sheer ribbon handles

# Contour Cheer



#### item : 4687-05 4.875 in x 13.625 in x 4.875 in \$18.00 pack of 6, \$3.00 each printed on white kraft, gold foil stamped, multi-strand grosgrain ribbon handles

The Gift Wrap Company Call or email to order 1-800-443-4429 sales@giftwrapcompany.com



### Drink Up double bottle



#### item : 4922-10

7.875 in x 13.125 in x 3.5 in \$19.50 pack of 6, \$3.25 each printed on ribbed white kraft, interior separator, grosgrain ribbon handles



#### Golden Stripe double bottle



#### item : 4178-10 7.875 in x 13.125 in x 3.5 in \$39.00 pack of 12, \$3.25 each printed on white kraft, raised gold foiled, interior separator, twisted cord handles



Bags By Size

Tote Bags 8.4375 in x 10 in. x 4 in.



Blush recycled brown kraft paper



#### item : 112-01

23

8.4375 in x 10 in x 4 in \$24.00 pack of 12| \$2.00 each printed on recycled brown kraft, twisted paper handles



#### Cassis recycled brown kraft paper 23



#### item : 112-13

8.4375 in x 10 in x 4 in \$24.00 pack of 12| \$2.00 each printed on recycled brown kraft, twisted paper handles



Lime recycled brown kraft paper 3

## 0 78228 10035

item : 112-27

8.4375 in x 10 in x 4 in \$24.00 pack of 12 | \$2.00 each printed on recycled brown kraft, twisted paper handles



## Nightshade

recycled brown kraft paper 3



item : 112-05 8.4375 in x 10 in x 4 in \$24.00 pack of 12 | \$2.00 each printed on recycled brown kraft, twisted paper handles



Ocean recycled brown kraft p