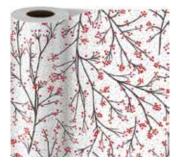

# Sweet Berry Branches $_{\scriptscriptstyle \rm paper}$

**item: 76-4745** 30 in x 10 ft jumbo roll \$30.00 pack of 6 | \$5.00 each

ream available

# Sweet Berry Branches large square

item: 4745-26 12.25 in x 12.25 in x 5 in \$18.00 pack of 6 | \$3.00 each red glitter, grosgrain ribbon handles