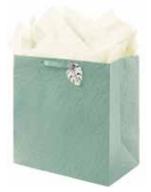

Candy Cane Carriers white kraft paper | grid lines set of 3

**item : 46-191643** jumbo rolls, 30 in x 5 ft each \$36.00 pack of 3 | \$12.00 each

S JOYFUL HOLIDAYS JOYFUL HOLID APPY CHRISTMAS HAPPY CHRISTMA HERRY GREETINGS MERRY GREETING S JOYFUL HOLIDAYS JOYFUL HOLID APPY CHRISTMAS HAPPY CHRISTMA HERRY GREETINGS MERRY GREETING S JOYFUL HOLIDAYS JOYFUL HOLID APPY CHRISTMAS HAPPY CHRISTMA HERRY GREETINGS MERRY GREETING S JOYFUL HOLIDAYS JOYFUL HOLID APPY CHRISTMAS HAPPY CHRISTMA HERRY GREETINGS MERRY GREETING S JOYFUL HOLIDAYS JOYFUL HOLID HAPPY CHRISTMAS HAPPY CHRISTMA HERRY GREETINGS MERRY GREETING S JOYFUL HOLIDAYS JOYFUL HOLID HAPPY CHRISTMAS HAPPY CHRISTMA HERRY GREETINGS MERRY GREETING S JOYFUL HOLIDAYS JOYFUL HOLID HAPPY CHRISTMAS HAPPY CHRISTMA HERRY GREETINGS MERRY GREETING S JOYFUL HOLIDAYS JOYFUL HOLID HAPPY CHRISTMAS HAPPY CHRISTMA HERRY GREETINGS MERRY GREETING S JOYFUL HOLIDAYS JOYFUL HOLID HAPPY CHRISTMAS HAPPY CHRISTMA HERRY GREETINGS MERRY GREETING S JOYFUL HOLIDAYS JOYFUL HOLID HAPPY CHRISTMAS HAPPY CHRISTMA HERRY GREETINGS MERRY GREETING S JOYFUL HOLIDAYS JOYFUL HOLID HAPPY CHRISTMAS HAPPY CHRISTMA HERRY GREETINGS MERRY GREETING S JOYFUL HOLIDAYS JOYFUL HOLID HAPPY CHRISTMAS HAPPY CHRISTMA HERRY GREETINGS MERRY GREETING S JOYFUL HOLIDAYS JOYFUL HOLID HAPPY CHRISTMAS HAPPY CHRISTMA

#### item: 42-191643

small 6.5 in x 7.5 in x 3 in medium vogue 10.625 in x 8.4 in x 3.625 in large square 12.25 in x 12.25 in x 5 in \$42.00 pack of 6 | \$7.00 each printed on white kraft, grosgrain ribbon handle