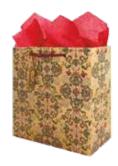

#### item: 42-191643

small 6.5 in x 7.5 in x 3 in medium vogue 10.625 in x 8.4 in x 3.625 in large square 12.25 in x 12.25 in x 5 in \$42.00 pack of 6 | \$7.00 each printed on white kraft, grosgrain ribbon handle