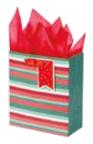

item: 03-191639 10.5 in x 12.5 in x 5 in \$18.00 pack of 6 | \$3.00 each printed on white kraft, grosgrain ribbon handle

Merry Dot white kraft paper | grid lines

item: 76-191642 30 in x 10 ft jumbo roll \$30.00 pack of 6 | \$5.00 each

item: 03-191642 10.5 in x 12.5 in x 5 in \$18.00 pack of 6 | \$3.00 each printed on white kraft, grosgrain ribbon handle

Holiday Stripe

item: 01-191641

6.5 in x 7.5 in x 3 in \$13.50 pack of 6 | \$2.25 each printed on white kraft, grosgrain ribbon handle