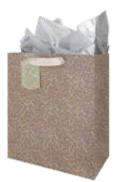

#### item: 26-189269

12.25 in x 12.25 in x 5 in \$21.00 pack of 6 | \$3.50 each foil design, premium ribbon handle, interior print, 3 sheets premium metallic edge tissue

Ruby Blossom white kraft paper | double sided with matching velvet ribbon

### Ruby Radiance large square with tissue

item: 26-189268 12.25 in x 12.25 in x 5 in \$21.00 pack of 6 | \$3.50 each foil design, premium ribbon handle, interior print, 3 sheets premium metallic edge tissue