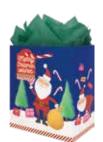

Santa's Favorite white kraft paper | grid lines set of 3

**item: 46-191646** jumbo rolls, 30 in x 5 ft each \$36.00 pack of 3 | \$12.00 each

Santa's Favorite set of 3 bags

item: 42-191646

small 6.5 in x 7.5 in x 3 in medium vogue 10.625 in x 8.4 in x 3.625 in large square 12.25 in x 12.25 in x 5 in \$42.00 pack of 6 | \$7.00 each printed on white kraft, grosgrain ribbon handle