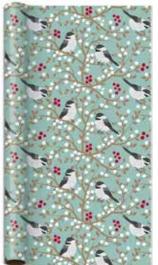

# Sweet Berry Branches $_{\scriptscriptstyle \rm paper}$

**item: 76-4745** 30 in x 10 ft jumbo roll \$30.00 pack of 6 | \$5.00 each

ream available

# Sweet Berry Branches large square

item: 4745-26 12.25 in x 12.25 in x 5 in \$18.00 pack of 6 | \$3.00 each red glitter, grosgrain ribbon handles