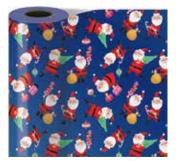

Doggin' Down the Hill

item: 76-4767 30 in x 10 ft jumbo roll \$30.00 pack of 6 | \$5.00 each

Doggin' Down the Hill medium square

item: 4767-27 9.75 in x 9.75 in x 4 in \$16.50 pack of 6 | \$2.75 each iridescent glitter, multi-strand grosgrain ribbon handles