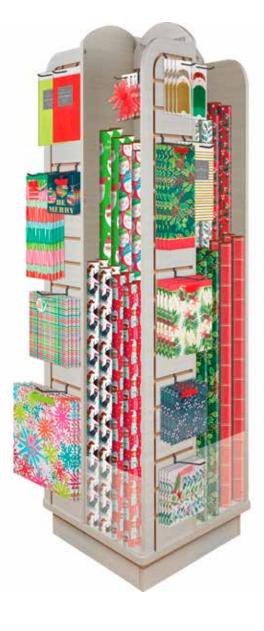

## Finishes & Fixtures

| Ribbon                   | 93  |
|--------------------------|-----|
| Curlys                   | 100 |
| Bows                     | 101 |
| Solid Tissue             | 104 |
| Printed Tissue           | 107 |
| Specialty Tissue         | 108 |
| Gift Tags                | 109 |
| Slatwall Fixtures        | 121 |
| Merchandising Acces.     | 124 |
| Spinner Racks & Displays | 125 |