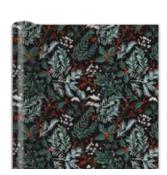

Snow Chalet white kraft paper | grid lines set of 3

item: 46-191645 jumbo rolls, 30 in x 5 ft each \$36.00 pack of 3 | \$12.00 each

item: 42-191645 small 6.5 in x 7.5 in x 3 in medium 8.4375 in x 10 in x 4 in large 10.5 in x 12.5 in x 5 in \$42.00 pack of 6 | \$7.00 each printed on white kraft, grosgrain ribbon handle