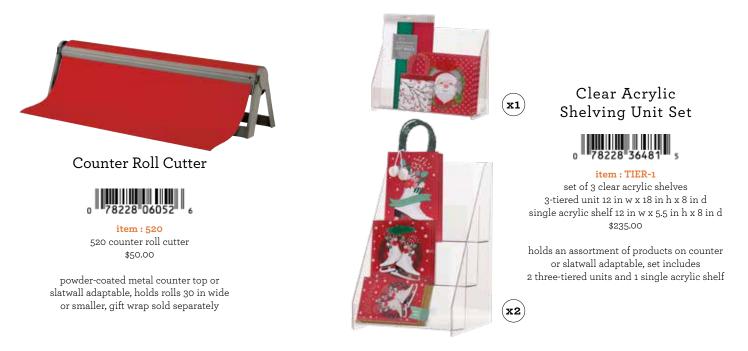

Candy Cane Carriers white kraft paper | grid lines set of 3

**item : 46-191643** jumbo rolls, 30 in x 5 ft each \$36.00 pack of 3 | \$12.00 each

S JOYFUL HOLIDAYS JOYFUL HOLID APPY CHRISTMAS HAPPY CHRISTMA HERRY GREETINGS MERRY GREETING S JOYFUL HOLIDAYS JOYFUL HOLID APPY CHRISTMAS HAPPY CHRISTMA HERRY GREETINGS MERRY GREETING S JOYFUL HOLIDAYS JOYFUL HOLID APPY CHRISTMAS HAPPY CHRISTMA HERRY GREETINGS MERRY GREETING S JOYFUL HOLIDAYS JOYFUL HOLID APPY CHRISTMAS HAPPY CHRISTMA HERRY GREETINGS MERRY GREETING S JOYFUL HOLIDAYS JOYFUL HOLID HAPPY CHRISTMAS HAPPY CHRISTMA HERRY GREETINGS MERRY GREETING S JOYFUL HOLIDAYS JOYFUL HOLID HAPPY CHRISTMAS HAPPY CHRISTMA HERRY GREETINGS MERRY GREETING S JOYFUL HOLIDAYS JOYFUL HOLID HAPPY CHRISTMAS HAPPY CHRISTMA HERRY GREETINGS MERRY GREETING S JOYFUL HOLIDAYS JOYFUL HOLID HAPPY CHRISTMAS HAPPY CHRISTMA HERRY GREETINGS MERRY GREETING S JOYFUL HOLIDAYS JOYFUL HOLID HAPPY CHRISTMAS HAPPY CHRISTMA HERRY GREETINGS MERRY GREETING S JOYFUL HOLIDAYS JOYFUL HOLID HAPPY CHRISTMAS HAPPY CHRISTMA HERRY GREETINGS MERRY GREETING S JOYFUL HOLIDAYS JOYFUL HOLID HAPPY CHRISTMAS HAPPY CHRISTMA HERRY GREETINGS MERRY GREETING S JOYFUL HOLIDAYS JOYFUL HOLID HAPPY CHRISTMAS HAPPY CHRISTMA HERRY GREETINGS MERRY GREETING S JOYFUL HOLIDAYS JOYFUL HOLID HAPPY CHRISTMAS HAPPY CHRISTMA

#### item: 42-191643

small 6.5 in x 7.5 in x 3 in medium vogue 10.625 in x 8.4 in x 3.625 in large square 12.25 in x 12.25 in x 5 in \$42.00 pack of 6 | \$7.00 each printed on white kraft, grosgrain ribbon handle