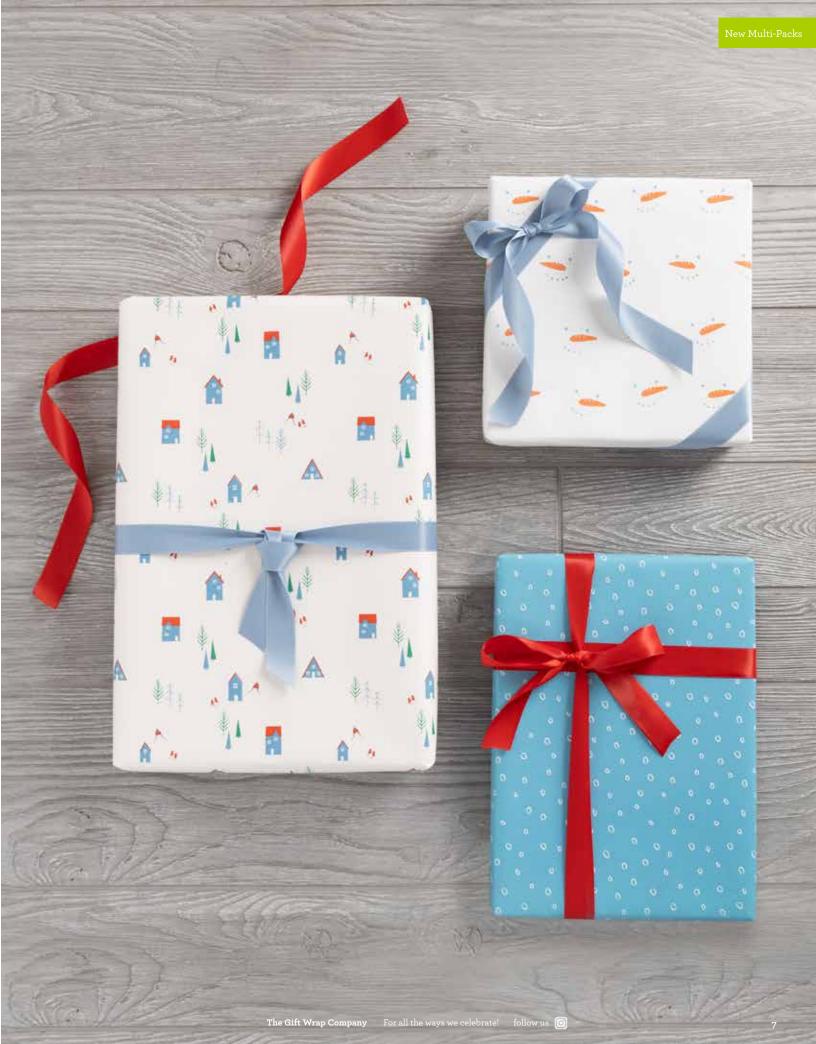

The Gift Wrap Company For all the ways we celebrate! follow us 🔟

Santa's Village recycled white kraft

**item: 76-4757** 30 in x 10 ft jumbo roll \$31.50 pack 6 | \$5.25 each

## Santa's Village

item: 4757-04 13.25 in x 10.5 in x 4.5 in \$18.00 pack of 6 | \$3.00 each printed on recycled white kraft, multi-strand grosgrain ribbon handles

Snowman Celebration recycled white kraft

item: 76-4756 30 in x 10 ft jumbo roll \$31.50 pack 6 | \$5.25 each

Snowman Celebration

item: 4756-02 8.4375 in x 10 in x 4 in \$16.50 pack of 6 | \$2.75 each printed on recycled ribbed white kraft, polka dot grosgrain ribbon handles

Doggin' Down the Hill

item: 76-4767 30 in x 10 ft jumbo roll \$30.00 pack of 6 | \$5.00 each

Doggin' Down the Hill medium square

item: 4767-27 9.75 in x 9.75 in x 4 in \$16.50 pack of 6 | \$2.75 each iridescent glitter, multi-strand grosgrain ribbon handles