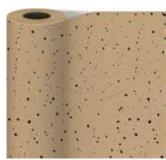

#### item: XECOB207

17.5 in x 10 in x 4 in \$10.00 pack of 5 | \$2.00 each printed on recycled **FSC**<sup>®</sup> kraft, twisted paper handle

23 Eco Winter Foliage extra large tote

item: XECOB303 17.5 in x 10 in x 4 in \$10.00 pack of 5 | \$2.00 each

printed on recycled **FSC**<sup>®</sup> kraft, twisted paper handle

1 usimas Falal mas husima AlaLA Ala

item: XECO303B 27.5 in x 16.4 ft plastic-free jumbo roll \$25.00 pack of 5 | \$5.00 each

Eco Winter Foliage FSC<sup>®</sup> brown kraft | grid lines