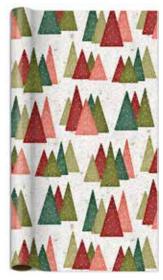

x 9 ft jumbo roll \$33.00 pack of 6 | \$5.50 each





Delicate Décor metallized | embossed



item: 96-4926 30 in x 9 ft jumbo roll \$33.00 pack of 6 | \$5.50 each



Jor Hand

#### Timeless Tartan medium square



item: 4924-27 9.75 in x 9.75 in x 4 in \$16.50 pack of 6 | \$2.75 each linen embossed paper, velvet ribbon handles



Holiday Corsage



item: 4748-02 8.4375 in x 10 in x 4 in \$16.50 pack of 6 | \$2.75 each gold foil stamp, satin ribbon handles



Delicate Décor



item: 4926-03 10.5 in x 12.5 in x 5 in \$18.00 pack of 6 | \$3.00 each gold foil stamp, velvet ribbon handles





Christmas Glory paper



item: 76-4932 30 in x 10 ft jumbo roll \$30.00 pack of 6 | \$5.00 each



Victorian Classics paper



item: 76-4807 30 in x 10 ft jumbo roll \$30.00 pack of 6 | \$5.00 each





Colorful Grove paper



item: 76-4931 30 in x 10 ft jumbo roll \$30.00 pack of 6 | \$5.00 each







Christmas Glory medium



item: 4932-02 8.4375 in x 10 in x 4 in \$16.50 pack of 6 | \$2.75 each grosgrain ribbon handles





item: 4932-22 6.125 in x 4.125 in x 2.75 in \$12.00 pack of 6 | \$2.00 each grosgrain ribbon handles

Victorian Classics large vogue



item: 4807-04 13.25 in x 10.5 in x 4.5 in \$18.00 pack of 6 | \$3.00 each gold tassel, twisted cord handles

Colorful Grove 🏠 medium square



item: 4931-27

9.75 in x 9.75 in x 4 in \$16.50 pack of 6 | \$2.75 each printed on recycled ribbed white kraft, twill ribbon handles

Colorful Grove

medium kraft boxed cards



item: 995481

set of 15 cards, each card 4 in x 6 in includes envelopes and 2 sheets of seals \$48.00 pack of 6,