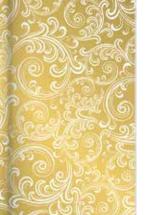

ered No.

1/14



Wonderland Garden paper



item: 76-4940 30 in x 10 ft jumbo roll \$30.00 pack of 6 | \$5.00 each



#### Wonderland Garden large



item: 4940-03 10.5 in x 12.5 in x 5 in \$18.00 pack of 6 | \$3.00 each satin ribbon handles



Doe in the Snow paper



item: 76-4941 30 in x 10 ft jumbo roll \$30.00 pack of 6 | \$5.00 each



Doe in the Snow large square



item: 4941-26 12.25 in x 12.25 in x 5 in \$18.00 pack of 6 | \$3.00 each multi-strand grosgrain ribbon handles



Golden Scrolls large square



#### item: 4942-26

12.25 in x 12.25 in x 5 in \$18.00 pack of 6 | \$3.00 each printed on white kraft, gold foil, twisted cord handles



Glitzy Flake glittered die cut tags



item: 36-4952 3 in x 3.5 in each, \$24.00 pack of 12, \$2.00 each 6 strung | iridescent glittered





Golden Scrolls metallized | embossed



item: 96-4942 30 in x 9 ft jumbo roll \$33.00 pack of 6 | \$5.50 each







**Rainbow** Canes metallized



item: 96-4775 30 in x 9 ft jumbo roll \$33.00 pack of 6 | \$5.50 each





Festive Grid recycled white kraft 63



item: 76-4774 30 in x 10 ft jumbo roll \$31.50 pack 6 | \$5.25 each





#### Vibrant Blizzard metallized



item: 96-4779 30 in x 9 ft jumbo roll \$33.00 pack of 6 | \$5.50 each









**Rainbow** Canes small truffle



item: 4775-41

7 in x 7 in x 4 in \$13.50 pack of 6 | \$2.25 each printed on metallic paper, grosgrain ribbon handles

#### Festive Grid

medium



item: 4774-02

8.4375 in x 10 in x 4 in \$16.50 pack of 6 | \$2.75 each glossed, multi-strand grosgrain ribbon handles

### Vibrant Blizzard

large square



####