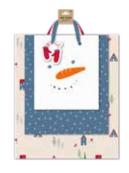

square 12.25 in x 12.25 in x 5 in \$42.00 pack of 6 | \$7.00 each printed on white kraft, grosgrain ribbon handle











# DAYS JOYFUL HOL AS HAPPY CHRISTN







item: 46-191644 jumbo rolls, 30 in x 5 ft each \$36.00 pack of 3 | \$12.00 each











item: 42-191644 small 6.5 in x 7.5 in x 3 in medium 8.4375 in x 10 in x 4 in large 10.5 in x 12.5 in x 5 in \$42.00 pack of 6 | \$7.00 each printed on white kraft, grosgrain ribbon handle











Snow Chalet white kraft paper | grid lines set of 3



item: 46-191645 jumbo rolls, 30 in x 5 ft each \$36.00 pack of 3 | \$12.00 each





item: 42-191645 small 6.5 in x 7.5 in x 3 in medium 8.4375 in x 10 in x 4 in large 10.5 in x 12.5 in x 5 in \$42.00 pack of 6 | \$7.00 each printed on white kraft, grosgrain ribbon handle





















Santa's Favorite white kraft paper | grid lines set of 3



**item: 46-191646** jumbo rolls, 30 in x 5 ft each \$36.00 pack of 3 | \$12.00 each







Santa's Favorite set of 3 bags



item: 42-191646

small 6.5 in x 7.5 in x 3 in medium vogue 10.625 in x 8.4 in x 3.625 in large square 12.25 in x 12.25 in x 5 in \$42.00 pack of 6 | \$7.00 each printed on white kraft, grosgrain ribbon handle

















item: 42-191647

small 6.5 in x 7.5 in x 3 in medium vogue 10.625 in x 8.4 in x 3.625 in large square 12.25 in x 12.25 in x 5 in \$42.00 pack of 6 | \$7.00 each printed on white kraft, grosgrain ribbon handle











#### item: 42-191648

small 6.5 in x 7.5 in x 3 in medium vogue 10.625 in x 8.4 in x 3.625 in large square 12.25 in x 12.25 in x 5 in \$42.00 pack of 6 | \$7.00 ea