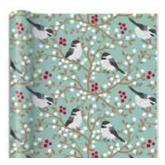

## Christmas Memories

 0
 78228
 16354

ribbon handles

item: 4533-03 10.5 in x 12.5 in x 5 in \$18.00 pack of 6 | \$3.00 each printed on recycled ribbed white kraft, gold bell embellishment, twill

Berries & Chicks white kraft | red glitter