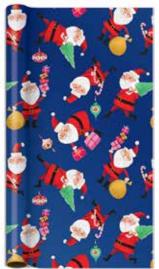

Candy Cane Carriers white kraft paper | grid lines set of 3

**item : 46-191643** jumbo rolls, 30 in x 5 ft each \$36.00 pack of 3 | \$12.00 each

S JOYFUL HOLIDAYS JOYFUL HOLID APPY CHRISTMAS HAPPY CHRISTMA HERRY GREETINGS MERRY GREETING S JOYFUL HOLIDAYS JOYFUL HOLID APPY CHRISTMAS HAPPY CHRISTMA HERRY GREETINGS MERRY GREETING S JOYFUL HOLIDAYS JOYFUL HOLID APPY CHRISTMAS HAPPY CHRISTMA HERRY GREETINGS MERRY GREETING S JOYFUL HOLIDAYS JOYFUL HOLID APPY CHRISTMAS HAPPY CHRISTMA HERRY GREETINGS MERRY GREETING S JOYFUL HOLIDAYS JOYFUL HOLID HAPPY CHRISTMAS HAPPY CHRISTMA HERRY GREETINGS MERRY GREETING S JOYFUL HOLIDAYS JOYFUL HOLID HAPPY CHRISTMAS HAPPY CHRISTMA HERRY GREETINGS MERRY GREETING S JOYFUL HOLIDAYS JOYFUL HOLID HAPPY CHRISTMAS HAPPY CHRISTMA HERRY GREETINGS MERRY GREETING S JOYFUL HOLIDAYS JOYFUL HOLID HAPPY CHRISTMAS HAPPY CHRISTMA HERRY GREETINGS MERRY GREETING S JOYFUL HOLIDAYS JOYFUL HOLID HAPPY CHRISTMAS HAPPY CHRISTMA HERRY GREETINGS MERRY GREETING S JOYFUL HOLIDAYS JOYFUL HOLID HAPPY CHRISTMAS HAPPY CHRISTMA HERRY GREETINGS MERRY GREETING S JOYFUL HOLIDAYS JOYFUL HOLID HAPPY CHRISTMAS HAPPY CHRISTMA HERRY GREETINGS MERRY GREETING S JOYFUL HOLIDAYS JOYFUL HOLID HAPPY CHRISTMAS HAPPY CHRISTMA HERRY GREETINGS MERRY GREETING S JOYFUL HOLIDAYS JOYFUL HOLID HAPPY CHRISTMAS HAPPY CHRISTMA