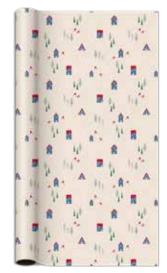

The Gift Wrap Company For all the ways we celebrate! follow us 🔟

Santa's Village recycled white kraft

**item: 76-4757** 30 in x 10 ft jumbo roll \$31.50 pack 6 | \$5.25 each

## Santa's Village

item: 4757-04 13.25 in x 10.5 in x 4.5 in \$18.00 pack of 6 | \$3.00 each printed on recycled white kraft, multi-strand grosgrain ribbon handles

Snowman Celebration recycled white kraft