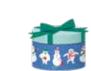

#### item: 35-191627

small 6 in x 6 in x 4 in item: 35-191627S upc:196610223264 medium 8 in x 8 in x 4.5 in item: 35-191727M upc: 196610223257 large 10 in x 10 in x 5 in sold only as a set of 3, \$15.00 per set grosgrain ribbon bows