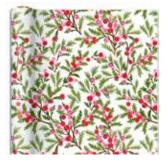

# Sweet Berry Branches $_{\scriptscriptstyle \rm paper}$

**item: 76-4745** 30 in x 10 ft jumbo roll \$30.00 pack of 6 | \$5.00 each

ream available

# Sweet Berry Branches large square

item: 4745-26 12.25 in x 12.25 in x 5 in \$18.00 pack of 6 | \$3.00 each red glitter, grosgrain ribbon handles