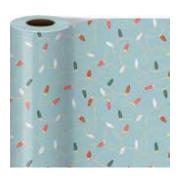

Candy Cane Carriers white kraft paper | grid lines set of 3

**item : 46-191643** jumbo rolls, 30 in x 5 ft each \$36.00 pack of 3 | \$12.00 each

S JOYFUL HOLIDAYS JOYFUL HOLID APPY CHRISTMAS HAPPY CHRISTMA HERRY GREETINGS MERRY GREETING S JOYFUL HOLIDAYS JOYFUL HOLID APPY CHRISTMAS HAPPY CHRISTMA HERRY GREETINGS MERRY GREETING S JOYFUL HOLIDAYS JOYFUL HOLID APPY CHRISTMAS HAPPY CHRISTMA HERRY GREETINGS MERRY GREETING S JOYFUL HOLIDAYS JOYFUL HOLID APPY CHRISTMAS HAPPY CHRISTMA HERRY GREETINGS MERRY GREETING S JOYFUL HOLIDAYS JOYFUL HOLID HAPPY CHRISTMAS HAPPY CHRISTMA HERRY GREETINGS MERRY GREETING S JOYFUL HOLIDAYS JOYFUL HOLID HAPPY CHRISTMAS HAPPY CHRISTMA HERRY GREETINGS MERRY GREETING S JOYFUL HOLIDAYS JOYFUL HOLID HAPPY CHRISTMAS HAPPY CHRISTMA HERRY GREETINGS MERRY GREETING S JOYFUL HOLIDAYS JOYFUL HOLID HAPPY CHRISTMAS HAPPY CHRISTMA HERRY GREETINGS MERRY GREETING S JOYFUL HOLIDAYS JOYFUL HOLID HAPPY CHRISTMAS HAPPY CHRISTMA HERRY GREETINGS MERRY GREETING S JOYFUL HOLIDAYS JOYFUL HOLID HAPPY CHRISTMAS HAPPY CHRISTMA HERRY GREETINGS MERRY GREETING S JOYFUL HOLIDAYS JOYFUL HOLID HAPPY CHRISTMAS HAPPY CHRISTMA HERRY GREETINGS MERRY GREETING S JOYFUL HOLIDAYS JOYFUL HOLID HAPPY CHRISTMAS HAPPY CHRISTMA HERRY GREETINGS MERRY GREETING S JOYFUL HOLIDAYS JOYFUL HOLID HAPPY CHRISTMAS HAPPY CHRISTMA