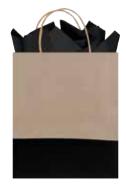

Santa's Favorite white kraft paper | grid lines set of 3

**item: 46-191646** jumbo rolls, 30 in x 5 ft each \$36.00 pack of 3 | \$12.00 each

Santa's Favorite set of 3 bags

item: 42-191646

small 6.5 in x 7.5 in x 3 in medium vogue 10.625 in x 8.4 in x 3.625 in large square 12.25 in x 12.25 in x 5 in \$42.00 pack of 6 | \$7.00 each printed on white kraft, grosgrain ribbon handle