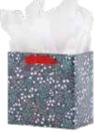

et Berry Branches large square



item: 4745-26 12.25 in x 12.25 in x 5 in \$18.00 pack of 6 | \$3.00 each red glitter, grosgrain ribbon handles





# Diagonal Plaid



**item: 76-4750** 30 in x 10 ft jumbo roll \$30.00 pack of 6 | \$5.00 each





# Diagonal Plaid



item: 4750-17 14 in x 14 in x 8 in \$19.50 pack of 6 | \$3.25 each black tassel, grosgrain ribbon handles

# Arctic Flora



item: 114-4746 10.5 in x 12.5 in x 5 in \$15.00 pack of 6 | \$2.50 each printed on recycled white kraft, twisted paper handles



## Diagonal Plaid



#### item: 4750-05

4.875 in x 13.625 in x 4.875 in \$18.00 pack of 6 | \$3.00 each black tassel, grosgrain ribbon handles



#### Winter Branches paper | iridescent glitter



**item: 76-3985** 30 in x 8 ft jumbo roll \$33.00 pack of 6 | \$5.50 each









item: 4746-41 7 in x 7 in x 4 in \$13.50 pack of 6 | \$2.25 each printed on recycled ribbed white kraft, twill ribbon handles



Winter Branches



item: 3985-05 4.875 in x 13.625 in x 4.875 in \$18.00 pack of 6 | \$3.00 each red glitter, grosgrain ribbon handles

The Gift Wrap Company Call or email to order 1-800-443-4429 sales@giftwrapcompany.com









Seasonal Greens metallized | embossed



item: 96-4747 30 in x 9 ft jumbo roll \$33.00 pack of 6 | \$5.50 each

ream available



Seasonal Greens bottle



item: 4747-05 4.875 in x 13.625 in x 4.875 in \$18.00 pack of 6 | \$3.00 each gold foil stamp, velvet ribbon handles



Seasonal Greens large vogue



item: 4747-04 13.25 in x 10.5 in x 4.5 in \$18.00 pack of 6 | \$3.00 each gold foil stamp, velvet ribbon handles



Snow Owls m