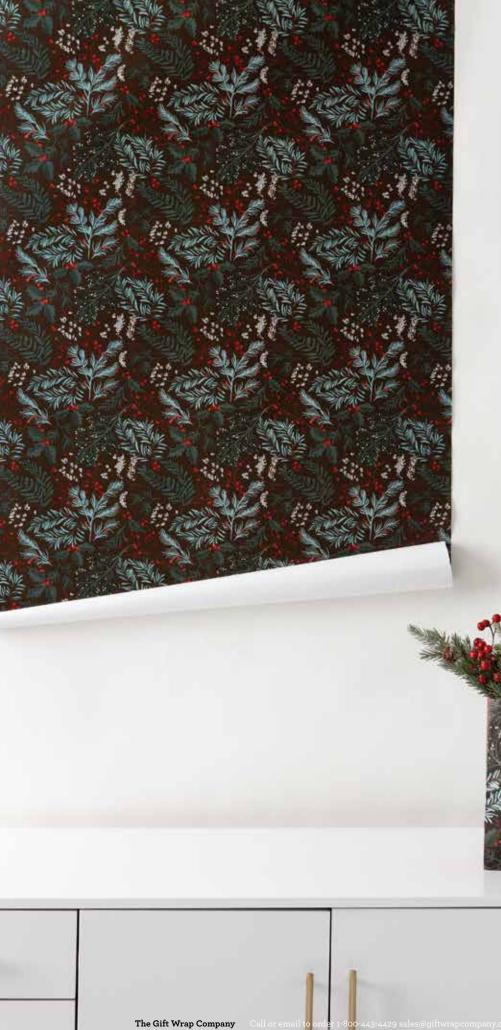

Winter's Mandala white kraft

item: 76-4781 30 in x 10 ft jumbo roll \$30.00 pack of 6 | \$5.00 each

item: 4939-03 10.5 in x 12.5 in x 5 in \$18.00 pack of 6 | \$3.00 each printed on ribbed white kraft, gold foil tag, twisted cord handles