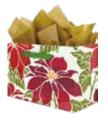

Santa's Favorite white kraft paper | grid lines set of 3

**item: 46-191646** jumbo rolls, 30 in x 5 ft each \$36.00 pack of 3 | \$12.00 each

Santa's Favorite set of 3 bags

item: 42-191646

small 6.5 in x 7.5 in x 3 in medium vogue 10.625 in x 8.4 in x 3.625 in large square 12.25 in x 12.25 in x 5 in \$42.00 pack of 6 | \$7.00 each printed on white kraft, grosgrain ribbon handle