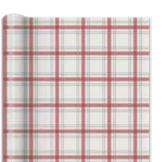

Timeless Tartan

**item: 76-4924** 30 in x 10 ft jumbo roll \$30.00 pack of 6 | \$5.00 each

# Timeless Tartan

item : 4924-22 6.125 in x 4.125 in x 2.75 in \$12.00 pack of 6 | \$2.00 each linen embossed paper, velvet ribbon handles

Holiday Corsage metallized | embossed

**item: 96-4748** 30 in x 9 ft jumbo roll \$33.00 pack of 6 | \$5.50 each