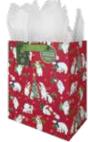

Candy Cane Carriers white kraft paper | grid lines set of 3

**item : 46-191643** jumbo rolls, 30 in x 5 ft each \$36.00 pack of 3 | \$12.00 each

S JOYFUL HOLIDAYS JOYFUL HOLID APPY CHRISTMAS HAPPY CHRISTMA HERRY GREETINGS MERRY GREETING S JOYFUL HOLIDAYS JOYFUL HOLID APPY CHRISTMAS HAPPY CHRISTMA HERRY GREETINGS MERRY GREETING S JOYFUL HOLIDAYS JOYFUL HOLID APPY CHRISTMAS HAPPY CHRISTMA HERRY GREETINGS MERRY GREETING S JOYFUL HOLIDAYS JOYFUL HOLID APPY CHRISTMAS HAPPY CHRISTMA HERRY GREETINGS MERRY GREETING S JOYFUL HOLIDAYS JOYFUL HOLID HAPPY CHRISTMAS HAPPY CHRISTMA HERRY GREETINGS MERRY GREETING S JOYFUL HOLIDAYS JOYFUL HOLID HAPPY CHRISTMAS HAPPY CHRISTMA HERRY GREETINGS MERRY GREETING S JOYFUL HOLIDAYS JOYFUL HOLID HAPPY CHRISTMAS HAPPY CHRISTMA HERRY GREETINGS MERRY GREETING S JOYFUL HOLIDAYS JOYFUL HOLID HAPPY CHRISTMAS HAPPY CHRISTMA HERRY GREETINGS MERRY GREETING S JOYFUL HOLIDAYS JOYFUL HOLID HAPPY CHRISTMAS HAPPY CHRISTMA HERRY GREETINGS MERRY GREETING S JOYFUL HOLIDAYS JOYFUL HOLID HAPPY CHRISTMAS HAPPY CHRISTMA HERRY GREETINGS MERRY GREETING S JOYFUL HOLIDAYS JOYFUL HOLID HAPPY CHRISTMAS HAPPY CHRISTMA HERRY GREETINGS MERRY GREETING S JOYFUL HOLIDAYS JOYFUL HOLID HAPPY CHRISTMAS HAPPY CHRISTMA HERRY GREETINGS MERRY GREETING S JOYFUL HOLIDAYS JOYFUL HOLID HAPPY CHRISTMAS HAPPY CHRISTMA

#### item: 42-191643

small 6.5 in x 7.5 in x 3 in medium vogue 10.625 in x 8.4 in x 3.625 in large square 12.25 in x 12.25 in x 5 in \$42.00 pack of 6 | \$7.00 each printed on white kraft, grosgrain ribbon handle