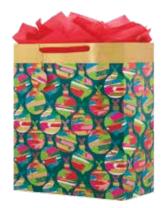

Santa's Favorite white kraft paper | grid lines set of 3

**item: 46-191646** jumbo rolls, 30 in x 5 ft each \$36.00 pack of 3 | \$12.00 each

Santa's Favorite set of 3 bags

item: 42-191646

small 6.5 in x 7.5 in x 3 in medium vogue 10.625 in x 8.4 in x 3.625 in large square 12.25 in x 12.25 in x 5 in \$42.00 pack of 6 | \$7.00 each printed on white kraft, grosgrain ribbon handle