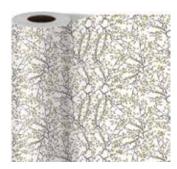

| and the second s |



Timeless Tartan



**item: 73-4924** 30 in x 417 ft half ream \$150.00 each

Ticking Stripe recycled white kraft



**item: 73-4929** 30 in x 417 ft half ream \$150.00 each





**item: 73-4932** 30 in x 417 ft half ream \$150.00 each











Winter's Mandala white kraft



**item: 73-4781** 30 in x 417 ft half ream \$150.00 each

Victorian Classics



**item: 73-4807** 30 in x 417 ft half ream \$150.00 each







item: 73-4928 30 in x 417 ft half ream \$150.00 each

Colorful Grove



**item: 73-4931** 30 in x 417 ft half ream \$150.00 each

Stripes Tekhele white kraft | gold glitter



**item: 73-4933** 30 in x 417 ft half ream \$200.00 each













item: 73-4938 30 in x 417 ft half ream \$150.00 each

High Gloss Red paper



item: 73-7503 30 in x 417 ft half ream \$150.00 each





item: 73-9579 30 in x 417 ft half ream \$200.00 each







item: 73-9927 30 in x 417 ft half ream \$200.00 each



Narwhaliday Dreams metallized



item: 93-4366 30 in x 417 ft half ream \$200.00 each











Crossbarred paper



item: 73-4939 30 in x 417 ft half ream \$150.00 each

#### High Gloss Green paper



item: 73-7506  $30\ {\rm in} \ge 417\ {\rm ft}$  half ream \$150.00 each

#### Golden Trees white kraft | gold foil stamped



item: 73-9903 30 in x 417 ft half ream \$200.00 each

Midnight Sky metallized | embossed



item: 93-4324 30 in x 417 ft half ream \$200.00 each

Snow Owls metallized | embossed



item: 93-4526 30 in x 417 ft