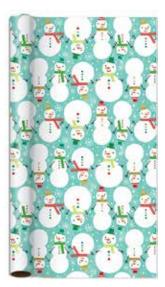

## Santa's Village

item: 4757-04 13.25 in x 10.5 in x 4.5 in \$18.00 pack of 6 | \$3.00 each printed on recycled white kraft, multi-strand grosgrain ribbon handles

Snowman Celebration recycled white kraft

item: 76-4756 30 in x 10 ft jumbo roll \$31.50 pack 6 | \$5.25 each

Snowman Celebration

item: 4756-02 8.4375 in x 10 in x 4 in \$16.50 pack of 6 | \$2.75 each printed on recycled ribbed white kraft, polka dot grosgrain ribbon handles