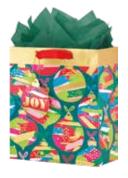

#### item: 42-191643

small 6.5 in x 7.5 in x 3 in medium vogue 10.625 in x 8.4 in x 3.625 in large square 12.25 in x 12.25 in x 5 in \$42.00 pack of 6 | \$7.00 each printed on white kraft, grosgrain ribbon handle