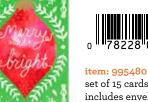

Colorful Grove

medium kraft boxed cards

item: 995481

set of 15 cards, each card 4 in x 6 in includes envelopes and 2 sheets of seals \$48.00 pack of 6, \$8.00 each inside verse: "Wishing you PEACE, LOVE & JOY this holiday season."