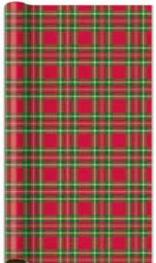

Timeless Tartan

**item: 76-4924** 30 in x 10 ft jumbo roll \$30.00 pack of 6 | \$5.00 each

# Timeless Tartan

item : 4924-22 6.125 in x 4.125 in x 2.75 in \$12.00 pack of 6 | \$2.00 each linen embossed paper, velvet ribbon handles

Holiday Corsage metallized | embossed

**item: 96-4748** 30 in x 9 ft jumbo roll \$33.00 pack of 6 | \$5.50 each