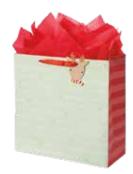

#### item: 42-191648

small 6.5 in x 7.5 in x 3 in medium vogue 10.625 in x 8.4 in x 3.625 in large square 12.25 in x 12.25 in x 5 in \$42.00 pack of 6 | \$7.00 each printed on white kraft, grosgrain ribbon handle