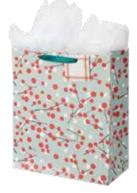

Santa's Favorite white kraft paper | grid lines set of 3

**item: 46-191646** jumbo rolls, 30 in x 5 ft each \$36.00 pack of 3 | \$12.00 each

Santa's Favorite set of 3 bags

item: 42-191646

small 6.5 in x 7.5 in x 3 in medium vogue 10.625 in x 8.4 in x 3.625 in large square 12.25 in x 12.25 in x 5 in \$42.00 pack of 6 | \$7.00 each printed on white kraft, grosgrain ribbon handle