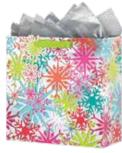

#### Vibrant Blizzard metallized

item: 96-4779 30 in x 9 ft jumbo roll \$33.00 pack of 6 | \$5.50 each

**Rainbow** Canes small truffle

item: 4775-41

7 in x 7 in x 4 in \$13.50 pack of 6 | \$2.25 each printed on metallic paper, grosgrain ribbon handles

### Vibrant Blizzard

large square

#### item: 4779-26

12.25 in x 12.25 in x 5 in \$18.00 pack of 6 | \$3.00 each printed on metallic paper, hanging die cut tag, grosgrain ribbon handles

Holiday Fringe recycled white kraft 5

item: 76-4776 30 in x 10 ft jumbo roll \$31.50 pack 6 | \$5.25 each