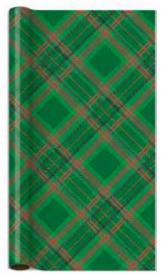

Timeless Tartan

**item: 76-4924** 30 in x 10 ft jumbo roll \$30.00 pack of 6 | \$5.00 each

# Timeless Tartan

item : 4924-22 6.125 in x 4.125 in x 2.75 in \$12.00 pack of 6 | \$2.00 each linen embossed paper, velvet ribbon handles

Holiday Corsage metallized | embossed

**item: 96-4748** 30 in x 9 ft jumbo roll \$33.00 pack of 6 | \$5.50 each