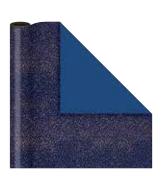

item: 78-191617 30 in x 8 ft consumer roll .5 in x 12 ft ribbon \$30.00 pack of 3 | \$10.00 each

Navy Glam large square with tissue

item: 26-191617 12.25 in x 12.25 in x 5 in \$21.00 pack of 6 | \$3.50 each foil design, premium ribbon handle, interior print, 3 sheets premium metallic edge tissue

Midnight Glimmer white kraft paper | double sided with matching velvet ribbon

item: 78-191618 30 in x 8 ft consumer roll .5 in x 12 ft ribbon \$30.00 pack of 3 | \$10.00 each

> \*Packaging solution is for example only, may be modified in final production.