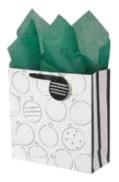

Santa's Favorite white kraft paper | grid lines set of 3

**item: 46-191646** jumbo rolls, 30 in x 5 ft each \$36.00 pack of 3 | \$12.00 each

Santa's Favorite set of 3 bags

item: 42-191646

small 6.5 in x 7.5 in x 3 in medium vogue 10.625 in x 8.4 in x 3.625 in large square 12.25 in x 12.25 in x 5 in \$42.00 pack of 6 | \$7.00 each printed on white kraft, grosgrain ribbon handle