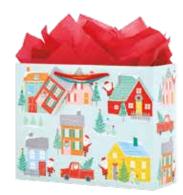

The Gift Wrap Company For all the ways we celebrate! follow us 🔟

Santa's Village recycled white kraft

**item: 76-4757** 30 in x 10 ft jumbo roll \$31.50 pack 6 | \$5.25 each

## Santa's Village

item: 4757-04 13.25 in x 10.5 in x 4.5 in \$18.00 pack of 6 | \$3.00 each printed on recycled white kraft, multi-strand grosgrain ribbon handles

Snowman Celebration recycled white kraft