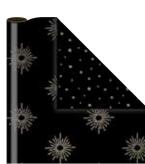

\*Packaging solution is for example only, may be modified in final production.

All New Luxury Wraps are packaged with coordinating premium ribbon.\*

Midnight Glimmer large square with tissue

#### item: 26-191618

12.25 in x 12.25 in x 5 in \$21.00 pack of 6 | \$3.50 each foil design, premium ribbon handle, die cut hanging tag, interior print, 3 sheets premium metallic edge tissue

white kraft paper | double sided with matching velvet ribbon

Midnight Glimmer white kraft paper | double sided with matching velvet ribbon

item: 78-191618 30 in x 8 ft consumer roll .5 in x 12 ft ribbon \$30.00 pack of 3 | \$10.00 each

> \*Packaging solution is for example only, may be modified in final production.