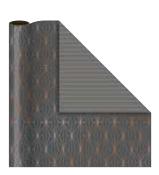

# Copper Nouveau large square with tissue

# 1 96610 18076 5

#### item: 26-191619

12.25 in x 12.25 in x 5 in \$21.00 pack of 6 | \$3.50 each foil design, premium ribbon handle, interior print, 3 sheets premium metallic edge tissue

\*Packaging solution is for example only, may be modified in final production. Copper Patine white kraft paper | double sided with matching grosgrain ribbon