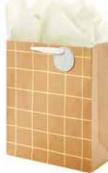

Santa's Favorite white kraft paper | grid lines set of 3

**item: 46-191646** jumbo rolls, 30 in x 5 ft each \$36.00 pack of 3 | \$12.00 each

Santa's Favorite set of 3 bags

item: 42-191646

small 6.5 in x 7.5 in x 3 in medium vogue 10.625 in x 8.4 in x 3.625 in large square 12.25 in x 12.25 in x 5 in \$42.00 pack of 6 | \$7.00 each printed on white kraft, grosgrain ribbon handle