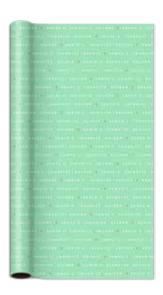

**item: 78-191619** 30 in x 8 ft consumer roll .5 in x 12 ft ribbon \$30.00 pack of 3 | \$10.00 each

#### item: 26-191619

12.25 in x 12.25 in x 5 in \$21.00 pack of 6 | \$3.50 each foil design, premium ribbon handle, interior print, 3 sheets premium metallic edge tissue

\*Packaging solution is for example only, may be modified in final production. Copper Patine white kraft paper | double sided with matching grosgrain ribbon