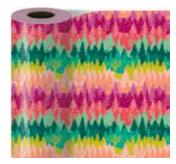

30 in x 417 ft half ream \$200.00 each

s



Pulsar metallized | embossed



item: 93-4944 30 in x 417 ft half ream \$200.00 each



# Rhythmic Trees

recycled white kraft



**item: 73-4517** 30 in x 417 ft half ream \$150.00 each ©Beth Schneider



Arboreal white kraft



**item: 73-4521** 30 in x 417 ft half ream \$130.00 each



Midnight Dove



**item: 73-4523** 30 in x 417 ft half ream \$130.00 each



Winter Branches paper | iridescent glitter



**item: 73-3985** 30 in x 417 ft half ream \$200.00 each



#### Gold Glittered Cones recycled white kraft | gold glitter

recycled white kraft | gold glitter



**item: 73-4174** 30 in x 417 ft half ream \$200.00 each



Very Berry Mélange recycled white kraft

recycled white kraft



item: 73-4326 30 in x 417 ft half ream \$150.00 each



Colorful Timbers



**item: 73-4320** 30 in x 417 ft half ream \$130.00 each



Nutcracker Sweet



**item: 73-4356** 30 in x 417 ft half ream \$150.00 each



Golden Stars white kraft | gold foil stamped



**item: 73-3817** 30 in x 417 ft. half ream \$200.00 each



Natural Stripe white kraft | recyclable black foil



grid lines

item: 73-189219 30 in x 417 ft. half ream \$200.00 each



Natural natural kraft | recyclable black foil grid lines



**item: 73-189218** 30 in x 417 ft. half ream \$200.00 each



Natural Direction natural kraft | recyclable black foil grid lines



3

item: 73-189220 30 in x 417 ft. half ream \$200.00 each



Simple Botanical white kraft | embossed grid lines



item: 73-189224 30 in x 417 ft. half ream \$200.00 each



# Simple Botanical Fern

white kraft