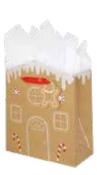

Snow Chalet white kraft paper | grid lines set of 3

item: 46-191645 jumbo rolls, 30 in x 5 ft each \$36.00 pack of 3 | \$12.00 each

item: 42-191645 small 6.5 in x 7.5 in x 3 in medium 8.4375 in x 10 in x 4 in large 10.5 in x 12.5 in x 5 in \$42.00 pack of 6 | \$7.00 each printed on white kraft, grosgrain ribbon handle