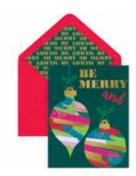

Be Merry

item: 3503-05

4.875 in x 13.625 in x 4.875 in \$36.00 pack of 12 | \$3.00 each printed on white kraft, gold foil, satin ribbon handles

Eleanor medium square

item: 4925-27 9.75 in x 9.75 in x 4 in \$16.50 pack of 6 | \$2.75 each printed metallic paper, gold tassel, twisted cord handles