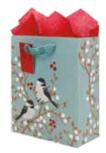

## Eco Festive Santa extra large tote

item: XECOB301 17.5 in x 10 in x 4 in \$10.00 pack of 5 | \$2.00 each printed on recycled  $\textbf{FSC}^{\texttt{@}}$  kraft, twisted paper handle

Eco Bauble Print extra large tote

item: XECOB302 17.5 in x 10 in x 4 in \$10.00 pack of 5 | \$2.00 each printed on recycled **FSC**<sup>®</sup> kraft, twisted paper handle

Eco Season extra large tote

#### item: XECOB207

17.5 in x 10 in x 4 in \$10.00 pack of 5 | \$2.00 each printed on recycled **FSC**<sup>®</sup> kraft, twisted paper handle

23 Eco Winter Foliage extra large tote

item: XECOB303 17.5 in x 10 in x 4 in \$10.00 pack of 5 | \$2.00 each