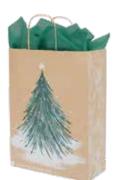

Snow Chalet white kraft paper | grid lines set of 3

item: 46-191645 jumbo rolls, 30 in x 5 ft each \$36.00 pack of 3 | \$12.00 each

item: 42-191645 small 6.5 in x 7.5 in x 3 in medium 8.4375 in x 10 in x 4 in large 10.5 in x 12.5 in x 5 in \$42.00 pack of 6 | \$7.00 each printed on white kraft, grosgrain ribbon handle