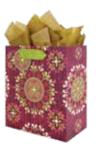

#### item: 26-189269

12.25 in x 12.25 in x 5 in \$21.00 pack of 6 | \$3.50 each foil design, premium ribbon handle, interior print, 3 sheets premium metallic edge tissue

Ruby Blossom white kraft paper | double sided with matching velvet ribbon