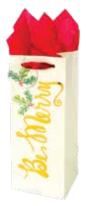

Be Merry

item: 3503-05

4.875 in x 13.625 in x 4.875 in \$36.00 pack of 12 | \$3.00 each printed on white kraft, gold foil, satin ribbon handles

Eleanor medium square

item: 4925-27 9.75 in x 9.75 in x 4 in \$16.50 pack of 6 | \$2.75 each printed metallic paper, gold tassel, twisted cord handles