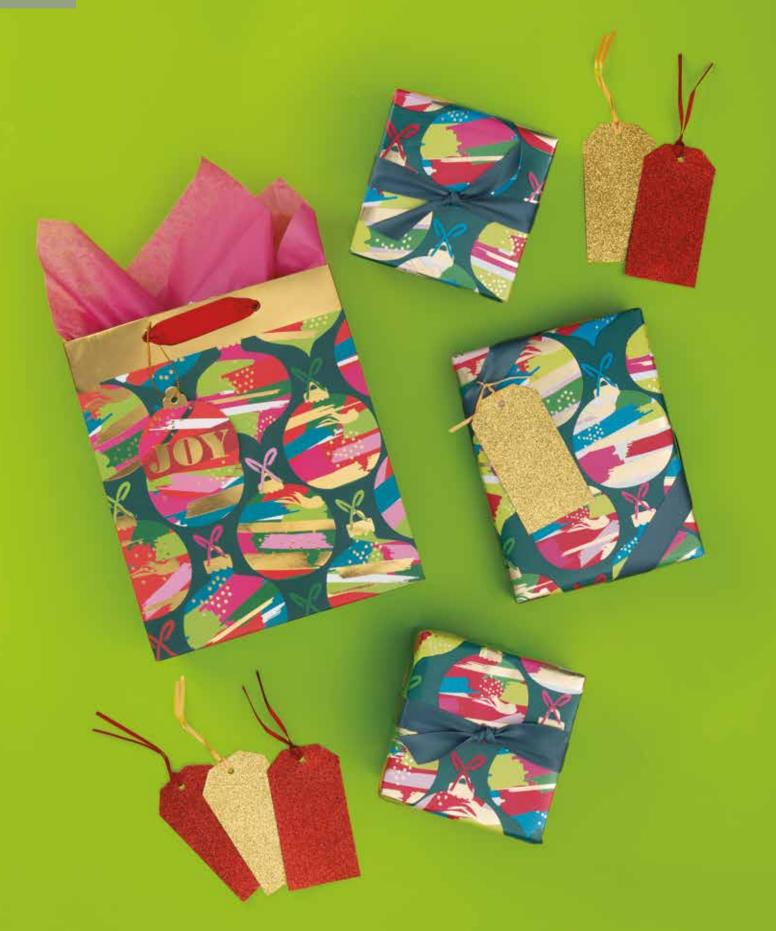

n handles

#### Festive Grid

medium



item: 4774-02

8.4375 in x 10 in x 4 in \$16.50 pack of 6 | \$2.75 each glossed, multi-strand grosgrain ribbon handles

### Vibrant Blizzard

large square



#### item: 4779-26

12.25 in x 12.25 in x 5 in \$18.00 pack of 6 | \$3.00 each printed on metallic paper, hanging die cut tag, grosgrain ribbon handles

Holiday Fringe recycled white kraft 5



item: 76-4776 30 in x 10 ft jumbo roll \$31.50 pack 6 | \$5.25 each







## Holiday Fringe



item: 4776-05 4.875 in x 13.625 in x 4.875 in \$18.00 pack of 6 | \$3.00 each printed on recycled ribbed white kraft, multi-strand grosgrain ribbon handles



# Holiday Fringe



#### item: 114-4776 10.5 in x 12.5 in x 5 in \$15.00 pack of 6 | \$2.50 each printed on recycled white kraft, twisted paper handles





#### Outlandish Ornaments metallized



item: 96-4780 30 in x 9 ft jumbo roll \$33.00 pack of 6 | \$5.50 each





()

## Outlandish Ornaments



item : 4780-29 5 in x 5 in x 2 in \$12.00 pack of 6 | \$2.00 each gold foil stamp, grosgrain ribbon handles



Outlandish Ornaments



item: 4780-02 8.4375 in x 10 in x 4 in \$16.50 pack of 6 | \$2.75 each gold foil stamp, grosgrain ribbon handles



Outlandish Ornaments



item: 4780-05 4.875 in x 13.625 in x 4.875 in \$18.00 pack of 6 | \$3.00 each gold foil stamp, grosgrain ribbon handles



 $\begin{array}{c} \text{Outlandish Ornaments} \\ {}_{jumbo} \end{array}$ 



item: 4780-08 16 in x 19 in x 7.625 in \$21.00 pack of 6 | \$3.50 each gold foil stamp, grosgrain ribbon handles



Outlandish Ornaments 5 count small boxed cards



item: 79