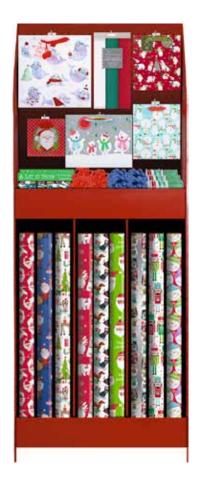

eparately

Assembly required.



# Maple Bottle Spinner





item : BAG-4A & BAG-4B sustainable birch spinner rack 73 in h x 23 in d \$140.00

sustainable birch plywood core, holds approximately 16 facings of bottle bags and gift tissue on standard

slatwall hooks, hooks and product sold separately, slatwall hooks sold on page 123

\* This item ships flat in 2 cartons. to ensure all parts are received, please be sure to order BAG-4A and BAG-4B. Assembly required.



# 4 Foot Seasonal Display Unit



#### item: DIS4C

4 ft red corrugate fiberboard unit 48 in w x 60 in h x 23 in d \$165.00 Unit includes 4 ft x 2 ft square peggable backing, display tray, nine gift wrap display compartments, eight 8 in and eight 6 in display peg hooks, ships flat, product sold separately.

Assembly required.



# 2 Foot Seasonal Display Unit



#### item : DIS8C

2 ft red corrugate fiberboard unit 24 in w x 60 in h x 19 in d \$155.00 Unit includes 2 ft square peggable backing, display tray, three gift wrap display compartments, eight 6 in display peg hooks, ships flat, product sold separately.

Assembly required.

# **Retail Tip:**

Create a temporary holiday gift packaging station with the help of these red corrugate fixtures. Assembly is quick and easy, but the return profit is hard to beat!

#### Suggested Fill for Seasonal display units:

DISC4C (shown left on opposite page) We suggest 2 facings of large gift bags, 2 facings of medium gift bags, 2 facings of small gift bags, 2 facings of mini gift bags, 2 facings of gift tissue, 2 facings of gift tags, 4 large bows, 4 medium bows, and 6 sty