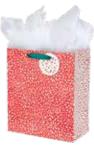

hite kraft, pearl foil, knit scarf, grosgrain ribbon handle



Gingerbread



**item: 03-191635** 10.5 in x 12.5 in x 5 in

\$18.00 pack of 6 | \$3.00 each printed on kraft, white foil, grosgrain ribbon handle



Cozy Flannel



item: 26-191637 12.25 in x 12.25 in x 5 in \$18.00 pack of 6 | \$3.00 each printed on white textured kraft, felt tag, grosgrain ribbon handle







#### item: 02-191636 8.4375 in x 10 in x 4 in \$16.50 pack of 6 | \$2.75 each printed on kraft, white foil, grosgrain ribbon handle



Family PJs medium square



item: 27-191638 9.75 in x 9.75 in x 4 in \$16.50 pack of 6 | \$2.75 each printed on white kraft, felt tag, grosgrain ribbon handle





Red Petals white kraft paper | grid lines



item: 76-191640 30 in x 10 ft jumbo roll \$30.00 pack of 6 | \$5.00 each







Red Petals



item: 02-191640 8.4375 in x 10 in x 4 in \$16.50 pack of 6 | \$2.75 each printed on white kraft, grosgrain ribbon handle





item: 03-191639 10.5 in x 12.5 in x 5 in \$18.00 pack of 6 | \$3.00 each printed on white kraft, grosgrain ribbon handle



Merry Dot white kraft paper | grid lines



item: 76-191642 30 in x 10 ft jumbo roll \$30.00 pack of 6 | \$5.00 each









item: 03-191642 10.5 in x 12.5 in x 5 in \$18.00 pack of 6 | \$3.00 each printed on white kraft, grosgrain ribbon handle



Holiday Stripe



item: 01-191641

6.5 in x 7.5 in x 3 in \$13.50 pack of 6 | \$2.25 each printed on white kraft, grosgrain ribbon handle





Simple Print set of 3 nested square boxes



item: 35-191642 small 6 in x 6 in x 4 in item: 35-191642S upc: 196610223189 medium 8 in x 8 in x