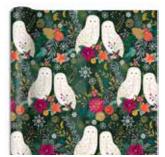

Seasonal Greens large vogue

item: 4747-04 13.25 in x 10.5 in x 4.5 in \$18.00 pack of 6 | \$3.00 each gold foil stamp, velvet ribbon handles

Snow Owls metallized | embossed

item: 96-4526 30 in x 9 ft jumbo roll \$33.00 pack of 6 | \$5.50 each

ream available

Snow Owls medium square

item: 4526-27 9.75 in x 9.75 in x 4 in \$16.50 pack of 6 | \$2.75 each gold foil, velvet ribbon handles

Santa's Wardrobe

recycled white kraft

item: 76-4928 30 in x 10 ft jumbo roll \$31.50 pack 6 | \$5.25 each