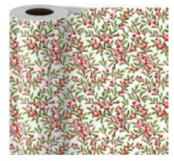

# Sweet Berry Branches $_{\scriptscriptstyle \rm paper}$

**item: 76-4745** 30 in x 10 ft jumbo roll \$30.00 pack of 6 | \$5.00 each

ream available

# Sweet Berry Branches large square

item: 4745-26 12.25 in x 12.25 in x 5 in \$18.00 pack of 6 | \$3.00 each red glitter, grosgrain ribbon handles