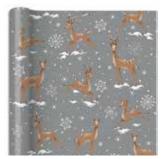

Snow Chalet white kraft paper | grid lines set of 3

item: 46-191645 jumbo rolls, 30 in x 5 ft each \$36.00 pack of 3 | \$12.00 each

item: 42-191645 small 6.5 in x 7.5 in x 3 in medium 8.4375 in x 10 in x 4 in large 10.5 in x 12.5 in x 5 in \$42.00 pack of 6 | \$7.00 each printed on white kraft, grosgrain ribbon handle