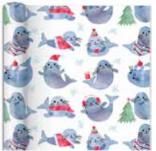

x 12 ft ribbon \$30.00 pack of 3 | \$10.00 each





item: 78-189269 30 in x 8 ft consumer roll .5 in x 12 ft ribbon \$30.00 pack of 3 | \$10.00 each



Fireside Flannel white kraft paper | grid lines



item: 76-191623 30 in x 10 ft jumbo roll \$30.00 pack of 6 | \$5.00 each







item: 76-191625 30 in x 10 ft jumbo roll \$30.00 pack of 6 | \$5.00 each



Highlighting the Holidays recycled white kraft



item: 76-4754 30 in x 10 ft jumbo roll \$31.50 pack 6 | \$5.25 each



Snowman Celebration recycled white kraft





**item: 76-4756** 30 in x 10 ft jumbo roll \$31.50 pack 6 | \$5.25 each



Santa's Village



item: 76-4757 30 in x 10 ft jumbo roll \$31.50 pack 6 | \$5.25 each



Doggin' Down the Hill paper



**item: 76-4767** 30 in x 10 ft jumbo roll \$30.00 pack of 6 | \$5.00 each



Sealed with Fun  $_{\scriptscriptstyle paper}$ 



item: 76-4770 30 in x 10 ft jumbo roll \$30.00 pack of 6 | \$5.00 each



Festive Grid



**item: 76-4774** 30 in x 10 ft jumbo roll \$31.50 pack 6 | \$5.25 each

The Gift Wrap Company Call or email to order 1-800-443-4429 sales@giftwrapcompany.com



### Holiday Fringe recycled white kraft

**.** 



item: 76-4776 30 in x 10 ft jumbo roll \$31.50 pack 6 | \$5.25 each



Winter's Mandala white kraft



**item: 76-4781** 30 in x 10 ft jumbo roll \$30.00 pack of 6 | \$5.00 each



Colorful Timbers



**item: 76-4320** 30 in x 10 ft jumbo roll \$30.00 pack of 6 | \$5.00 each



Winter Branches paper | iridescent glitter



**item: 76-3985** 30 in x 8 ft jumbo roll \$33.00 pack of 6 | \$5.50 each



Sweet Berry Branches



item: 76-4745 30 i