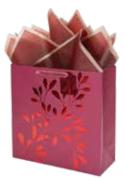

All New Luxury Wraps are packaged with coordinating premium ribbon.\*

Ruby Radiance white kraft paper | double sided with matching velvet ribbon

item: 78-189268 30 in x 8 ft consumer roll .5 in x 12 ft ribbon \$30.00 pack of 3 | \$10.00 each

### Ruby Radiance large square with tissue

item: 26-189268 12.25 in x 12.25 in x 5 in \$21.00 pack of 6 | \$3.50 each foil design, premium ribbon handle, interior print, 3 sheets premium metallic edge tissue