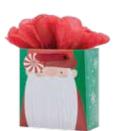

Santa's Favorite white kraft paper | grid lines set of 3

**item: 46-191646** jumbo rolls, 30 in x 5 ft each \$36.00 pack of 3 | \$12.00 each

Santa's Favorite set of 3 bags

item: 42-191646

small 6.5 in x 7.5 in x 3 in medium vogue 10.625 in x 8.4 in x 3.625 in large square 12.25 in x 12.25 in x 5 in \$42.00 pack of 6 | \$7.00 each printed on white kraft, grosgrain ribbon handle