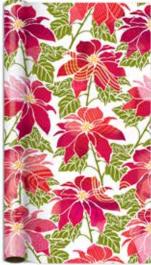

item: 4807-04 13.25 in x 10.5 in x 4.5 in \$18.00 pack of 6 | \$3.00 each gold tassel, twisted cord handles

Colorful Grove 🏠 medium square

item: 4931-27

9.75 in x 9.75 in x 4 in \$16.50 pack of 6 | \$2.75 each printed on recycled ribbed white kraft, twill ribbon handles

Colorful Grove

medium kraft boxed cards

item: 995481

set of 15 cards, each card 4 in x 6 in includes envelopes and 2 sheets of seals \$48.00 pack of 6, \$8.00 each inside verse: "Wishing you PEACE, LOVE & JOY this holiday season."