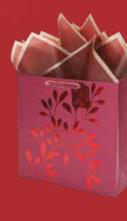

#### item: 26-189269

12.25 in x 12.25 in x 5 in \$21.00 pack of 6 | \$3.50 each foil design, premium ribbon handle, interior print, 3 sheets premium metallic edge tissue

Ruby Blossom white kraft paper | double sided with matching velvet ribbon

### Ruby Radiance large square with tissue

item: 26-189268 12.25 in x 12.25 in x 5 in \$21.00 pack of 6 | \$3.50 each foil design, premium ribbon handle, interior print, 3 sheets premium metallic edge tissue