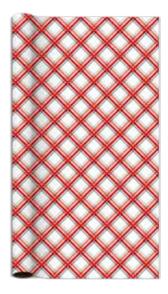

## Diagonal Plaid

#### item: 4750-05

4.875 in x 13.625 in x 4.875 in \$18.00 pack of 6 | \$3.00 each black tassel, grosgrain ribbon handles