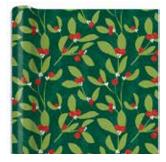

in x 5 ft consumer roll \$ 21.00 pack of 6 | \$ 3.50 each

All wraps on this page are packaged with eco-friendly, open-easy wrap pull tabs or pull strips!

| 18 |  |  |  | 10.1                     |
|----|--|--|--|--------------------------|
| -  |  |  |  | 15                       |
| ¢. |  |  |  | $\langle \sigma \rangle$ |
| ~  |  |  |  | 18                       |
| ×. |  |  |  | 12                       |
| 4  |  |  |  | 14                       |
| 4  |  |  |  | 14                       |
| -1 |  |  |  | 1                        |
| -  |  |  |  | *                        |
| 4  |  |  |  |                          |

## Natural Direction

white kraft | recyclable copper foil grid lines | pull strip



23

item : 51-189220 30 in x 5 ft consumer roll \$ 21.00 pack of 6 | \$ 3.50 each



|      |                      |   | 2.5 2    |
|------|----------------------|---|----------|
|      |                      | - |          |
|      |                      |   |          |
|      |                      |   |          |
|      |                      |   |          |
|      |                      |   |          |
| 1.00 |                      |   | 111      |
|      |                      |   |          |
|      |                      |   |          |
|      |                      |   |          |
|      |                      |   |          |
|      |                      | - |          |
|      | 8.5 <b>2</b> 2 2 2 2 |   | 2.5 2    |
|      |                      |   |          |
|      |                      |   | A. 1 (1) |







item: 76-4806 30 in x 8 ft jumbo roll \