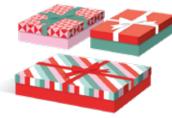

Plaid set of 3 nested rectangle boxes

item: 35-191623

medium 6.25 in x 9.25 in x 2 in item: 35-191623S upc: 196610223233 item: 35-191623P upc: 196610223240 large 13.25 in x 10.25 in x 2.5 in sold only as a set of 3, \$15.00 per set grosgrain ribbon bows

#### item: 35-191632

medium 6.25 in x 9.25 in x 2 in item: 35-191632S upc: 196610223226 item: 35-191632P upc: 196610223219 large 13.25 in x 10.25 in x 2.5 in sold only as a set of 3, \$15.00 per set grosgrain ribbon bows