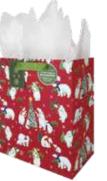

Candy Cane Carriers white kraft paper | grid lines set of 3

**item : 46-191643** jumbo rolls, 30 in x 5 ft each \$36.00 pack of 3 | \$12.00 each

S JOYFUL HOLIDAYS JOYFUL HOLID APPY CHRISTMAS HAPPY CHRISTMA HERRY GREETINGS MERRY GREETING S JOYFUL HOLIDAYS JOYFUL HOLID APPY CHRISTMAS HAPPY CHRISTMA HERRY GREETINGS MERRY GREETING S JOYFUL HOLIDAYS JOYFUL HOLID APPY CHRISTMAS HAPPY CHRISTMA HERRY GREETINGS MERRY GREETING S JOYFUL HOLIDAYS JOYFUL HOLID APPY CHRISTMAS HAPPY CHRISTMA HERRY GREETINGS MERRY GREETING S JOYFUL HOLIDAYS JOYFUL HOLID HAPPY CHRISTMAS HAPPY CHRISTMA HERRY GREETINGS MERRY GREETING S JOYFUL HOLIDAYS JOYFUL HOLID HAPPY CHRISTMAS HAPPY CHRISTMA HERRY GREETINGS MERRY GREETING S JOYFUL HOLIDAYS JOYFUL HOLID HAPPY CHRISTMAS HAPPY CHRISTMA HERRY GREETINGS MERRY GREETING S JOYFUL HOLIDAYS JOYFUL HOLID HAPPY CHRISTMAS HAPPY CHRISTMA HERRY GREETINGS MERRY GREETING S JOYFUL HOLIDAYS JOYFUL HOLID HAPPY CHRISTMAS HAPPY CHRISTMA HERRY GREETINGS MERRY GREETING S JOYFUL HOLIDAYS JOYFUL HOLID HAPPY CHRISTMAS HAPPY CHRISTMA HERRY GREETINGS MERRY GREETING S JOYFUL HOLIDAYS JOYFUL HOLID HAPPY CHRISTMAS HAPPY CHRISTMA HERRY GREETINGS MERRY GREETING S JOYFUL HOLIDAYS JOYFUL HOLID HAPPY CHRISTMAS HAPPY CHRISTMA HERRY GREETINGS MERRY GREETING S JOYFUL HOLIDAYS JOYFUL HOLID HAPPY CHRISTMAS HAPPY CHRISTMA

#### item: 42-191643

small 6.5 in x 7.5 in x 3 in medium vogue 10.625 in x 8.4 in x 3.625 in large square 12.25 in x 12.25 in x 5 in \$42.00 pack of 6 | \$7.00 each printed on white kraft, grosgrain ribbon handle