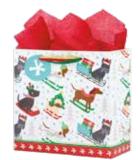

Doggin' Down the Hill

item: 76-4767 30 in x 10 ft jumbo roll \$30.00 pack of 6 | \$5.00 each

Doggin' Down the Hill medium square

item: 4767-27 9.75 in x 9.75 in x 4 in \$16.50 pack of 6 | \$2.75 each iridescent glitter, multi-strand grosgrain ribbon handles