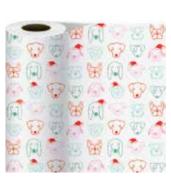

Santa's Folly

label sheet  $\mid$  assorted self-adhesive seals



#### item: 36-4936 3 sheets, 5 in x 7 in each

3 sheets, 5 in x 7 in each \$30.00 pack of 12, \$2.50 each red foil stamped



Santa's Village label sheet | assorted self-adhesive seals



item: 36-4757 3 sheets, 5 in x 7 in each \$30.00 pack of 12, \$2.50 each iridescent glittered



# Half Reams

















Twinkle Twist white kraft paper | grid lines



item: 73-191629 30 in x 417 ft half ream \$150.00 each





**item: 73-191633** 30 in x 417 ft half ream \$150.00 each



white kraft paper | grid lines



**item: 73-191638** 30 in x 417 ft half ream \$150.00 each



white kraft paper | grid lines



item: 73-191642 30 in x 417 ft half ream \$150.00 each





item: 73-191625 30 in x 417 ft half ream \$150.00 each











Woofy Cheer white kraft paper | grid lines



**item: 73-191631** 30 in x 417 ft half ream \$150.00 each





**item: 73-191635** 30 in x 417 ft half ream \$150.00 each





**item: 73-191640** 30 in x 417 ft half ream \$150.00 each





item: 73-191623 30 in x 417 ft half ream \$150.00 each





**item: 73-191627** 30 in x 417 ft half ream \$150.00 each







| 5   | - 3 | 100 | I  |
|-----|-----|-----|----|
| Q   | 17  | Y   |    |
| r r | T   | YY  | Y  |
| 90  | QG  | 190 | Í. |
| 4   | 22  | Y   | A  |



Christmas Memories recycled white kraft



**item: 73-4533** 30 in x 417 ft half ream \$150.00 each

# Sweet Berry Branches $_{\scriptscriptstyle \rm paper}$



item: 73-4745 30 in x 417 ft half ream \$150.00 each





**item: 73-4750** 30 in x 417 ft half ream \$150.00 ea