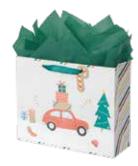

set of 3



**item: 46-191646** jumbo rolls, 30 in x 5 ft each \$36.00 pack of 3 | \$12.00 each







Santa's Favorite set of 3 bags



item: 42-191646

small 6.5 in x 7.5 in x 3 in medium vogue 10.625 in x 8.4 in x 3.625 in large square 12.25 in x 12.25 in x 5 in \$42.00 pack of 6 | \$7.00 each printed on white kraft, grosgrain ribbon handle

















item: 42-191647

small 6.5 in x 7.5 in x 3 in medium vogue 10.625 in x 8.4 in x 3.625 in large square 12.25 in x 12.25 in x 5 in \$42.00 pack of 6 | \$7.00 each printed on white kraft, grosgrain ribbon handle











#### item: 42-191648

small 6.5 in x 7.5 in x 3 in medium vogue 10.625 in x 8.4 in x 3.625 in large square 12.25 in x 12.25 in x 5 in \$42.00 pack of 6 | \$7.00 each printed on white kraft, grosgrain ribbon handle











All New Luxury Wraps are packaged with coordinating premium ribbon.\*



Ruby Radiance white kraft paper | double sided with matching velvet ribbon



item: 78-189268 30 in x 8 ft consumer roll .5 in x 12 ft ribbon \$30.00 pack of 3 | \$10.00 each



# Ruby Blossom



#### item: 26-189269

12.25 in x 12.25 in x 5 in \$21.00 pack of 6 | \$3.50 each foil design, premium ribbon handle, interior print, 3 sheets premium metallic edge tissue



Ruby Blossom white kraft paper | double sided with matching velvet ribbon



item: 78-189269 30 in x 8 ft consumer roll .5 in x 12 ft ribbon \$30.00 pack of 3 | \$10.00 each



### Ruby Radiance large square with tissue



item: 26-189268 12.25 in x 12.25 in x 5 in \$21.00 pack of 6 | \$3.50 each foil design, premium ribbon handle, interior print,