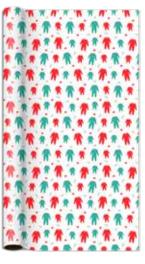

ndle







#### item: 01-191626 6.5 in x 7.5 in x 3 in \$16.50 pack of 6 | \$2.25 each printed on white kraft, black holographic foil, grosgrain ribbon handle



Frost Kissed white kraft paper | grid lines



item: 76-191625 30 in x 10 ft jumbo roll \$30.00 pack of 6 | \$5.00 each









Woofy Cheer white kraft paper | grid lines



**item: 76-191631** 30 in x 10 ft jumbo roll \$30.00 pack of 6 | \$5.00 each





Yeti On Ice white kraft paper | grid lines



item: 76-191633 30 in x 10 ft jumbo roll \$30.00 pack of 6 | \$5.00 each



ream available



white kraft paper | grid lines



**item: 76-191638** 30 in x 10 ft jumbo roll \$30.00 pack of 6 | \$5.00 each



Gingerbread white kraft paper | grid lines



**item: 76-191635** 30 in x 10 ft jumbo roll \$30.00 pack of 6 | \$5.00 each







ream available







Yeti set of 3 nested circle boxes



item: 35-191633

small 6 in x 6 in x 4 in item: 35-191633S upc: 196610223288 medium 8 in x 8 in x 4.5 in item: 35-191633M upc: 196610223271 large 10 in x 10 in x 5 in sold only as a set of 3, \$15.00 per set grosgrain ribbon bows







#### item: 35-191632

medium 6.25 in x 9.25 in x 2 in item: 35-191632S upc: 196610223226 item: 35-191632P upc: 196610223219 large 13.25 in x 10.25 in x 2.5 in sold only as a set of 3, \$15.00 per set grosgrain ribbon bows



Woofy Cheer



#### item: 02-191631

8.4375 in x 10 in x 4 in \$16.50 pack of 6 | \$2.75 each printed on white kraft, red foil, grosgrain ribbon handle







#### item: 06-191632

10.625 in x 8.4 in x 3.625 in \$16.50 pack of 6 | \$2.75 each printed on white kraft, red foil