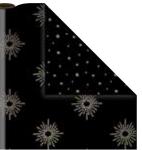

\*Packaging solution is for example only, may be modified in final production.

All New Luxury Wraps are packaged with coordinating premium ribbon.\*

Midnight Glimmer large square with tissue

#### item: 26-191618

12.25 in x 12.25 in x 5 in \$21.00 pack of 6 | \$3.50 each foil design, premium ribbon handle, die cut hanging tag, interior print, 3 sheets premium metallic edge tissue

white kraft paper | double sided with matching velvet ribbon

Midnight Glimmer white kraft paper | double sided with matching velvet ribbon

item: 78-191618 30 in x 8 ft consumer roll .5 in x 12 ft ribbon \$30.00 pack of 3 | \$10.00 each

> \*Packaging solution is for example only, may be modified in final production.