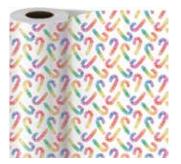

# DAYS JOYFUL HOL AS HAPPY CHRISTN

item: 46-191644 jumbo rolls, 30 in x 5 ft each \$36.00 pack of 3 | \$12.00 each

item: 42-191644 small 6.5 in x 7.5 in x 3 in medium 8.4375 in x 10 in x 4 in large 10.5 in x 12.5 in x 5 in \$42.00 pack of 6 | \$7.00 each printed on white kraft, grosgrain ribbon handle