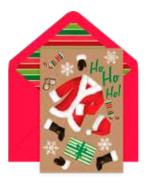

tamped, embossed inside verse: "... bright!"



#### Rhythmic Reindeer

5 count small boxed cards



#### item : 79941

set of 5 cards and 5 lined envelopes each card 4.75 in x 3.75 in \$36.00 pack of 12, \$3.00 each gold foil stamped inside verse:

"Wishing you all the Hope, Wonder and Joy that the Season can bring!"



#### Tree Lighting 5 count small boxed cards



item: 79922 set of 5 cards and 5 lined envelopes each card 3.75 in x 4.75 in \$36.00 pack of 12, \$3.00 each gold foil stamped inside verse: "May the simple joys of the season be yours."



#### Polar Fete 5 count small boxed cards



#### item: 79953

set of 5 cards and 5 lined envelopes each card 4.75 in x 3.75 in \$36.00 pack of 12, \$3.00 each iridescent glittered inside verse: "Happy holidays, from our house to yours!"



#### Santa's Wardrobe 5 count medium boxed cards

078228 00259

#### item: 995482

set of 5 cards and 5 lined envelopes each card 4 in x 6 in \$42.00 pack of 12, \$3.50 each green foil stamped inside verse: "Wishing you a warm & wonderful holiday season."



#### Peace on Earth

5 count medium boxed cards



#### item: 995478

set of 5 cards and 5 lined envelopes each card 6 in x 4 in \$42.00 pack of 12, \$3.50 each inside verse: "Wishing you a beautiful holiday season and a new year of peace and happiness."

©Erica Ilene



#### Curated Greeting 5 count medium boxed cards



#### item: 995474

set of 5 cards and 5 lined envelopes each card 6 in x 4 in \$42.00 pack of 12, \$3.50 each iridescent glittered inside verse:

"Christmas is the season for kindling the fire of hospitality."



##