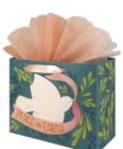

osgrain ribbon handle



Timeless Tartan medium square



item: 4924-27 9.75 in x 9.75 in x 4 in \$16.50 pack of 6 | \$2.75 each linen embossed paper, velvet ribbon handles



Ho-Ho Hoop



item: 27-191627 9.75 in x 9.75 in x 4 in 16.50 pack of 6| 2.75 each printed on white kraft, mini pom poms, grosgrain ribbon handle

64

Medium Square 9.75 in x 9.75 in x 4 in

Medium Vogue 10.625 in x 8.4 in x 3.625 in

Large 10.5 in x 12.5 in x 5 in

medium vogue

item : 06-189224

handle

10.625 in x 8.4375 in x 3.625 in

printed on white kraft, embossed,

felt die cut tag, grosgrain ribbon

\$16.50 pack of 6, \$2.75 each

Simple Botanical Fern



Eleanor

medium square



item: 4925-27 9.75 in x 9.75 in x 4 in \$16.50 pack of 6 | \$2.75 each printed metallic paper, gold tassel, twisted cord handles



Peace on Earth medium vogue



78228<sup>0</sup>0249 item: 4949-06 GOGO<sup>®</sup> Gift Bag 10.625 in x 8.4375 in x 3.625 in \$21.00 pack of 6 | \$3.50 each

satin ribbon handles, GOGO® Gift Bag tissue bloom ©Erica Ilene



Pink Prism medium vogue



#### item: 06-191632

10.625 in x 8.4 in x 3.625 in 16.50 pack of 6| 2.75 each printed on white kraft, red foil, grosgrain ribbon handle



Gingerbread large



item: 03-191635 10.5 in x 12.5 in x 5 in 18.00 pack of 6 | 3.00 each printed on kraft, white foil, grosgrain ribbon handle









item: 06-191624 10.625 in x 8.4 in x 3.625 in 16.50 pack of 6 | 2.75 each printed on white kraft, grosgrain ribbon handle







item: 03-191623 10.5 in x 12.5 in x 5 in 18.00 pack of 6 | 3.00 each printed on white kraft, grosgrain ribbon handle



Stri