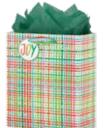

Plaid set of 3 nested rectangle boxes

item: 35-191623

medium 6.25 in x 9.25 in x 2 in item: 35-191623S upc: 196610223233 item: 35-191623P upc: 196610223240 large 13.25 in x 10.25 in x 2.5 in sold only as a set of 3, \$15.00 per set grosgrain ribbon bows