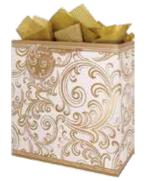

#### item: 26-189269

12.25 in x 12.25 in x 5 in \$21.00 pack of 6 | \$3.50 each foil design, premium ribbon handle, interior print, 3 sheets premium metallic edge tissue

Ruby Blossom white kraft paper | double sided with matching velvet ribbon