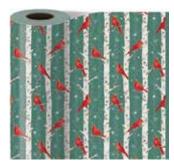

in x 417 ft half ream \$150.00 each

High Gloss Red paper



item: 73-7503 30 in x 417 ft half ream \$150.00 each





item: 73-9579 30 in x 417 ft half ream \$200.00 each







item: 73-9927 30 in x 417 ft half ream \$200.00 each



Narwhaliday Dreams metallized



item: 93-4366 30 in x 417 ft half ream \$200.00 each











Crossbarred paper



item: 73-4939 30 in x 417 ft half ream \$150.00 each

#### High Gloss Green paper



item: 73-7506  $30\ {\rm in} \ge 417\ {\rm ft}$  half ream \$150.00 each

#### Golden Trees white kraft | gold foil stamped



item: 73-9903 30 in x 417 ft half ream \$200.00 each

Midnight Sky metallized | embossed



item: 93-4324 30 in x 417 ft half ream \$200.00 each

Snow Owls metallized | embossed



item: 93-4526 30 in x 417 ft half ream \$200.00 each



 $\begin{array}{c} \text{Vatican of Cardinals} \\ {}_{\text{metallized}} \end{array}$ 



**item: 93-4534** 30 in x 417 ft half ream \$200.00 each



#### Holly Volley metallized



**item: 93-4535** 30 in x 417 ft half ream \$200.00 each



Rollin' with My Gnomies metallized



**item: 93-4540** 30 in x 417 ft half ream \$200.00 each



Christmas Groove rainbow holographic



**item: 93-4541** 30 in x 417 ft half ream \$200.00 each



Frolicking Felines



**item: 93-4543** 30 in x 417 ft half ream \$200.00 each



Dashing Dogs metallized



**item: 93-4544** 30 in x 417 ft half ream \$200.00 each



Penguins at Play metallized



**item: 93-4547** 30 in x 417 ft half ream \$200.00 each



OMG It's Christmas



**item: 93-4549** 30 in x 417 ft half ream \$200.00 each



Rainbow Canes