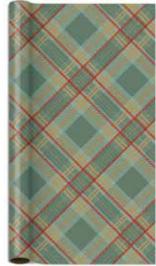

Timeless Tartan

**item: 76-4924** 30 in x 10 ft jumbo roll \$30.00 pack of 6 | \$5.00 each

# Timeless Tartan

item : 4924-22 6.125 in x 4.125 in x 2.75 in \$12.00 pack of 6 | \$2.00 each linen embossed paper, velvet ribbon handles

Holiday Corsage metallized | embossed

**item: 96-4748** 30 in x 9 ft jumbo roll \$33.00 pack of 6 | \$5.50 each