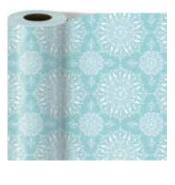

| and the second s |



Timeless Tartan



**item: 73-4924** 30 in x 417 ft half ream \$150.00 each

Ticking Stripe recycled white kraft



**item: 73-4929** 30 in x 417 ft half ream \$150.00 each





**item: 73-4932** 30 in x 417 ft half ream \$150.00 each











Winter's Mandala white kraft



**item: 73-4781** 30 in x 417 ft half ream \$150.00 each

Victorian Classics



**item: 73-4807** 30 in x 417 ft half ream \$150.00 each







item: 73-4928 30 in x 417 ft half ream \$150.00 each

Colorful Grove



**item: 73-4931** 30 in x 417 ft half ream \$150.00 each

Stripes Tekhele white kraft | gold glitter



**item: 73-4933** 30 in x 417 ft half ream \$200.00 each













item: 73-4938 30 in x 417 ft half ream \$150.00 each

High Gloss Red paper



item: 73-7503 30 in x 417 ft half ream \$150.00 each





item: 73-9579 30 in x 417 ft half ream \$200.00 each







item: 73-9927 30 in x 417 ft half ream \$200.00 each



Narwhaliday Dreams metallized



item: 93-4366 30 in x 417 ft half ream \$200.00 each











Crossbarred paper