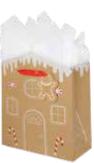

#### item: 17-191634

14 in x 14 in x 8 in \$19.50 pack of 6 | \$3.25 each printed on white kraft, pearl foil, knit scarf, grosgrain ribbon handle

Gingerbread

**item: 03-191635** 10.5 in x 12.5 in x 5 in

\$18.00 pack of 6 | \$3.00 each printed on kraft, white foil, grosgrain ribbon handle