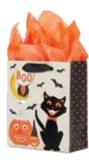

oil, grosgrain ribbon



Heart and Gnome small



item: 4744-01 GOGO® gift bag

handle

6.5 in x 7.5 in x 3 in \$18.00 pack of 6 | \$3.00 each iridescent glitter tag, grosgrain ribbon handles, GOGO<sup>®</sup> gift bag printed tissue bloom



Pumpkin Head



item : 4914-01 6.5 in x 7.5 in x 3 in \$13.50 pack of 6 | \$2.25 each spot glossed, grosgrain ribbon handles



Suzani



item: 4930-01

6.5 in x 7.5 in x 3 in \$13.50 pack of 6 | \$2.25 each printed on ribbed white kraft, grosgrain ribbon handles



Merry Message



item: 01-191630 6.5 in x 7.5 in x 3 in 13.50 pack of 6| 2.25 each printed on white kraft, embossed text, grosgrain ribbon handle



Santa's Folly small



item: 4936-01 6.5 in x 7.5 in x 3 in \$13.50 pack of 6 | \$2.25 each printed on metallic paper, twisted cord handles



Vintage Cat



item : 4913-01 6.5 in x 7.5 in x 3 in \$13.50 pack of 6 | \$2.25 each black flocked, grosgrain ribbon handles **Small** 6.5 in x 7.5 in x 3 in Small Truffle

Medium 8.4375 in x 10 in x 4 in

78228 16987

\$13.50 pack of 6 | \$2.25 each

kraft, twill ribbon handles

printed on recycled ribbed white

Arctic Flora small truffle

3



Ticking Stripe

42



item: 4929-01 6.5 in x 7.5 in x 3 in \$12.00 pack of 6 | \$2.00 each printed on recycled ribbed white kraft, grosgrain ribbon handles







item: 01-191641 6.5 in x 7.5 in x 3 in 13.50 pack of 6| 2.25 each printed on white kraft, grosgrain ribbon handle



Ice Breaker small truffle

item: 4746-41

7 in x 7 in x 4 in



item: 4948-41 7 in x 7 in x 4 in \$12.00 pack of 6 | \$2.00 each pearlized paper, sheer ribbon handles