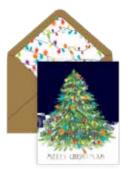

Colorful Grove

medium kraft boxed cards

item: 995481

set of 15 cards, each card 4 in x 6 in includes envelopes and 2 sheets of seals \$48.00 pack of 6, \$8.00 each inside verse: "Wishing you PEACE, LOVE & JOY this holiday season."