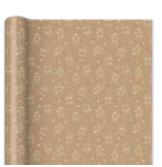

#### Country Plaid

recycled white kraft

item: 76-4741 30 in x 10 ft jumbo roll \$31.50 pack 6 | \$5.25 each

#### item: 4929-01 6.5 in x 7.5 in x 3 in \$12.00 pack of 6 | \$2.00 each printed on recycled ribbed white kraft, grosgrain ribbon handles

Country Plaid

item: 114-4741 10.5 in x 12.5 in x 5 in \$15.00 pack of 6 | \$2.50 each printed on recycled white kraft, twisted paper handles