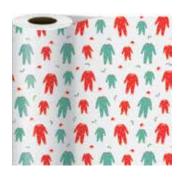

Santa's Favorite white kraft paper | grid lines set of 3

**item: 46-191646** jumbo rolls, 30 in x 5 ft each \$36.00 pack of 3 | \$12.00 each

Santa's Favorite set of 3 bags

item: 42-191646

small 6.5 in x 7.5 in x 3 in medium vogue 10.625 in x 8.4 in x 3.625 in large square 12.25 in x 12.25 in x 5 in \$42.00 pack of 6 | \$7.00 each printed on white kraft, grosgrain ribbon handle