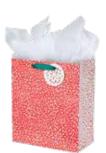

ribbon handles



Festive Grid



item: 4774-02

8.4375 in x 10 in x 4 in \$16.50 pack of 6 | \$2.75 each glossed, multi-strand grosgrain ribbon handles



## Outlandish Ornaments



item: 4780-02 8.4375 in x 10 in x 4 in \$16.50 pack of 6 | \$2.75 each gold foil stamp, grosgrain ribbon handles



## Pine Festoon



item: 4943-02 8.4375 in x 10 in x 4 in \$16.50 pack of 6 | \$2.75 each printed on metallic paper, multi strand grosgrain ribbon handles



Polar Fete



item: 4938-02 8.4375 in x 10 in x 4 in \$16.50 pack of 6 | \$2.75 each printed on recycled white kraft, grosgrain ribbon handles

Medium 8.4375 in x 10 in x 4 in



Stripes Tekhele



item: 4933-02 8.4375 in x 10 in x 4 in \$16.50 pack of 6 | \$2.75 each printed on white kraft, gold glitter, multi-strand satin ribbon handles



Red Petals



item: 02-191640 8.4375 in x 10 in x 4 in 16.50 pack of 6| 2.75 each printed on white kraft, grosgrain ribbon handle



Natural

23



#### item : 02-189218

8.4375 in x 10 in x 4 in \$ 16.50 pack of 6, \$ 2.75 each printed on natural kraft, recyclable white foil, grosgrain ribbon handle



## Natural Direction



item : 02-189220 8.4375 in x 10 in x 4 in \$16.50 pack of 6 | \$2.75 each printed on white kraft, recyclable copper foil, grosgrain ribbon handle



## Snowman Celebration

printed on white kraft, red flocking,

grosgrain ribbon handles

3



item: 4756-02

8.4375 in x 10 in x 4 in \$16.50 pack of 6 | \$2.75 each printed on recycled ribbed white kraft, polka dot grosgrain ribbon handles







#### item: 02-191625

8.4375 in x 10 in x 4 in 16.50 pack of 6 | 2.75 ea