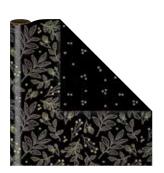

All New Luxury Wraps are packaged with coordinating premium ribbon.\*

Ruby Radiance white kraft paper | double sided with matching velvet ribbon

item: 78-189268 30 in x 8 ft consumer roll .5 in x 12 ft ribbon \$30.00 pack of 3 | \$10.00 each