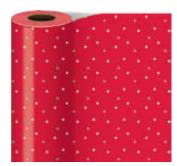

item: 42-191647

small 6.5 in x 7.5 in x 3 in medium vogue 10.625 in x 8.4 in x 3.625 in large square 12.25 in x 12.25 in x 5 in \$42.00 pack of 6 | \$7.00 each printed on white kraft, grosgrain ribbon handle