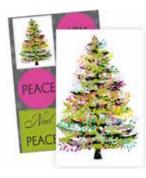

Colorful Grove

medium kraft boxed cards

item: 995481

set of 15 cards, each card 4 in x 6 in includes envelopes and 2 sheets of seals \$48.00 pack of 6, \$8.00 each inside verse: "Wishing you PEACE, LOVE & JOY this holiday season."