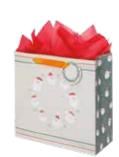

#### item: 03-191629

10.5 in x 12.5 in x 5 in \$18.00 pack of 6 | \$3.00 each printed on white kraft, embossed gold foil, grosgrain ribbon handle

Merry Message

item: 01-191630

6.5 in x 7.5 in x 3 in \$13.50 pack of 6 | \$2.25 each printed on white kraft, embossed text, grosgrain ribbon handle