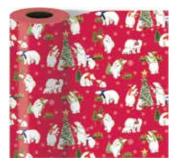

Candy Cane Carriers white kraft paper | grid lines set of 3

**item : 46-191643** jumbo rolls, 30 in x 5 ft each \$36.00 pack of 3 | \$12.00 each

S JOYFUL HOLIDAYS JOYFUL HOLID APPY CHRISTMAS HAPPY CHRISTMA HERRY GREETINGS MERRY GREETING S JOYFUL HOLIDAYS JOYFUL HOLID APPY CHRISTMAS HAPPY CHRISTMA HERRY GREETINGS MERRY GREETING S JOYFUL HOLIDAYS JOYFUL HOLID APPY CHRISTMAS HAPPY CHRISTMA HERRY GREETINGS MERRY GREETING S JOYFUL HOLIDAYS JOYFUL HOLID APPY CHRISTMAS HAPPY CHRISTMA HERRY GREETINGS MERRY GREETING S JOYFUL HOLIDAYS JOYFUL HOLID HAPPY CHRISTMAS HAPPY CHRISTMA HERRY GREETINGS MERRY GREETING S JOYFUL HOLIDAYS JOYFUL HOLID HAPPY CHRISTMAS HAPPY CHRISTMA HERRY GREETINGS MERRY GREETING S JOYFUL HOLIDAYS JOYFUL HOLID HAPPY CHRISTMAS HAPPY CHRISTMA HERRY GREETINGS MERRY GREETING S JOYFUL HOLIDAYS JOYFUL HOLID HAPPY CHRISTMAS HAPPY CHRISTMA HERRY GREETINGS MERRY GREETING S JOYFUL HOLIDAYS JOYFUL HOLID HAPPY CHRISTMAS HAPPY CHRISTMA HERRY GREETINGS MERRY GREETING S JOYFUL HOLIDAYS JOYFUL HOLID HAPPY CHRISTMAS HAPPY CHRISTMA HERRY GREETINGS MERRY GREETING S JOYFUL HOLIDAYS JOYFUL HOLID HAPPY CHRISTMAS HAPPY CHRISTMA HERRY GREETINGS MERRY GREETING S JOYFUL HOLIDAYS JOYFUL HOLID HAPPY CHRISTMAS HAPPY CHRISTMA HERRY GREETINGS MERRY GREETING S JOYFUL HOLIDAYS JOYFUL HOLID HAPPY CHRISTMAS HAPPY CHRISTMA