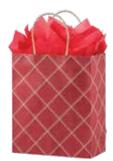

Santa's Favorite white kraft paper | grid lines set of 3

**item: 46-191646** jumbo rolls, 30 in x 5 ft each \$36.00 pack of 3 | \$12.00 each

Santa's Favorite set of 3 bags

item: 42-191646

small 6.5 in x 7.5 in x 3 in medium vogue 10.625 in x 8.4 in x 3.625 in large square 12.25 in x 12.25 in x 5 in \$42.00 pack of 6 | \$7.00 each printed on white kraft, grosgrain ribbon handle