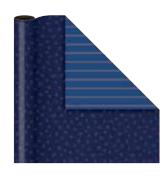

All New Luxury Wraps are packaged with coordinating premium ribbon.\*

Ruby Radiance white kraft paper | double sided with matching velvet ribbon

item: 78-189268 30 in x 8 ft consumer roll .5 in x 12 ft ribbon \$30.00 pack of 3 | \$10.00 each

# Ruby Blossom

#### item: 26-189269

12.25 in x 12.25 in x 5 in \$21.00 pack of 6 | \$3.50 each foil design, premium ribbon handle, interior print, 3 sheets premium metallic edge tissue

Ruby Blossom white kraft paper | double sided with matching velvet ribbon

item: 78-189269 30 in x 8 ft consumer roll .5 in x 12 ft ribbon \$30.00 pack of 3 | \$10.00 each