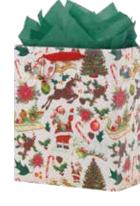

Santa's Favorite white kraft paper | grid lines set of 3

**item: 46-191646** jumbo rolls, 30 in x 5 ft each \$36.00 pack of 3 | \$12.00 each

Santa's Favorite set of 3 bags

item: 42-191646

small 6.5 in x 7.5 in x 3 in medium vogue 10.625 in x 8.4 in x 3.625 in large square 12.25 in x 12.25 in x 5 in \$42.00 pack of 6 | \$7.00 each printed on white kraft, grosgrain ribbon handle