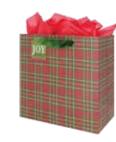

Timeless Tartan

**item: 76-4924** 30 in x 10 ft jumbo roll \$30.00 pack of 6 | \$5.00 each

# Timeless Tartan

item : 4924-22 6.125 in x 4.125 in x 2.75 in \$12.00 pack of 6 | \$2.00 each linen embossed paper, velvet ribbon handles

Holiday Corsage metallized | embossed

**item: 96-4748** 30 in x 9 ft jumbo roll \$33.00 pack of 6 | \$5.50 each