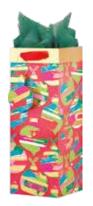

#### item: 42-191643

small 6.5 in x 7.5 in x 3 in medium vogue 10.625 in x 8.4 in x 3.625 in large square 12.25 in x 12.25 in x 5 in \$42.00 pack of 6 | \$7.00 each printed on white kraft, grosgrain ribbon handle