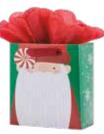

#### Heart and Gnome small

item: 4744-01 GOGO® gift bag 6.5 in x 7.5 in x 3 in \$18.00 pack of 6 | \$3.00 each iridescent glitter tag, grosgrain ribbon handles, GOGO® gift bag printed tissue bloom

Polar Fete medium