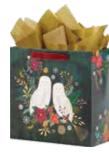

#### Heart and Gnome small

item: 4744-01 GOGO® gift bag 6.5 in x 7.5 in x 3 in \$18.00 pack of 6 | \$3.00 each iridescent glitter tag, grosgrain ribbon handles, GOGO® gift bag printed tissue bloom

Polar Fete medium