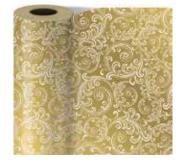

All New Luxury Wraps are packaged with coordinating premium ribbon.\*

Ruby Radiance white kraft paper | double sided with matching velvet ribbon

item: 78-189268 30 in x 8 ft consumer roll .5 in x 12 ft ribbon \$30.00 pack of 3 | \$10.00 each