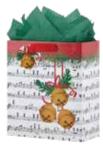

handle



Ice Breaker small truffle

item: 4746-41

7 in x 7 in x 4 in



item: 4948-41 7 in x 7 in x 4 in \$12.00 pack of 6 | \$2.00 each pearlized paper, sheer ribbon handles



Crabby for Christmas small truffle



item: 4937-41 7 in x 7 in x 4 in \$12.00 pack of 6 | \$2.00 each iridescent glitter, grosgrain ribbon handles



Woofy Cheer



item: 02-191631 8.4375 in x 10 in x 4 in 16.50 pack of 6| 2.75 each printed on white kraft, red foil, grosgrain ribbon handle



Rainbow Canes small truffle



item: 4775-41

7 in x 7 in x 4 in \$13.50 pack of 6 | \$2.25 each printed on metallic paper, grosgrain ribbon handles







item: 02-191636 8.4375 in x 10 in x 4 in 16.50 pack of 6| 2.75 each printed on kraft, white foil, grosgrain ribbon handle Bags By Size

Medium 8.4375 in x 10 in x 4 in



Christmas Bells medium



item: 4749-02 8.4375 in x 10 in x 4 in \$16.50 pack of 6 | \$2.75 each gold bell embellishment, grosgrain ribbon handles



## Christmas Glory medium



item: 4932-02 8.4375 in x 10 in x 4 in \$16.50 pack of 6 | \$2.75 each grosgrain ribbon handles



Holiday Corsage



item: 4748-02 8.4375 in x 10 in x 4 in \$16.50 pack of 6 | \$2.75 each gold foil stamp, satin ribbon handles



#### Fungi Forest

medium



item: 4743-02 8.4375 in x 10 in x 4 in \$16.50 pack of 6 | \$2.75 each printed on recycled ribbed white kraft, twill ribbon handles



Festive Grid



item: 4774-02

8.4375 in x 10 in x 4 in \$16.50 pack of 6 | \$2.75 each glossed, multi-strand grosgrain ribbon handles



## Outlandish Ornaments



item: 4780-02 8.4375 in x 10 in x 4 in \$16.50 pack of 6 | \