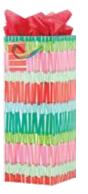

#### item: 42-191643

small 6.5 in x 7.5 in x 3 in medium vogue 10.625 in x 8.4 in x 3.625 in large square 12.25 in x 12.25 in x 5 in \$42.00 pack of 6 | \$7.00 each printed on white kraft, grosgrain ribbon handle