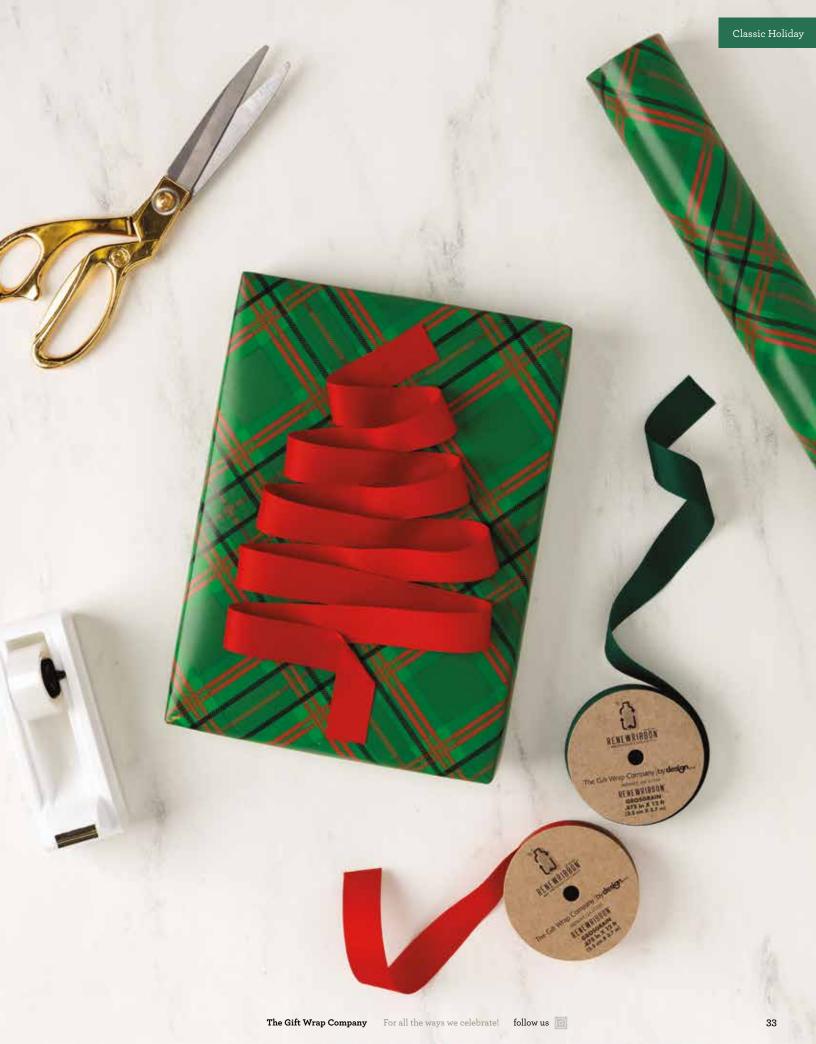

in ribbon handles

# Arctic Flora



item: 114-4746 10.5 in x 12.5 in x 5 in \$15.00 pack of 6 | \$2.50 each printed on recycled white kraft, twisted paper handles



## Diagonal Plaid



#### item: 4750-05

4.875 in x 13.625 in x 4.875 in \$18.00 pack of 6 | \$3.00 each black tassel, grosgrain ribbon handles



#### Winter Branches paper | iridescent glitter



**item: 76-3985** 30 in x 8 ft jumbo roll \$33.00 pack of 6 | \$5.50 each









item: 4746-41 7 in x 7 in x 4 in \$13.50 pack of 6 | \$2.25 each printed on recycled ribbed white kraft, twill ribbon handles



Winter Branches



item: 3985-05 4.875 in x 13.625 in x 4.875 in \$18.00 pack of 6 | \$3.00 each red glitter, grosgrain ribbon handles

The Gift Wrap Company Call or email to order 1-800-443-4429 sales@giftwrapcompany.com









Seasonal Greens metallized | embossed



item: 96-4747 30 in x 9 ft jumbo roll \$33.00 pack of 6 | \$5.50 each

ream available



Seasonal Greens bottle



item: 4747-05 4.875 in x 13.625 in x 4.875 in \$18.00 pack of 6 | \$3.00 each gold foil stamp, velvet ribbon handles



Seasonal Greens large vogue



item: 4747-04 13.25 in x 10.5 in x 4.5 in \$18.00 pack of 6 | \$3.00 each gold foil stamp, velvet ribbon handles



Snow Owls metallized | embossed



item: 96-4526 30 in x 9 ft jumbo roll \$33.00 pack of 6 | \$5.50 each

ream available



Snow Owls medium square



item: 4526-27 9.75 in x 9.75 in x 4 in \$16.50 pack of 6 | \$2.75 each gold foil, velvet ribbon handles





Santa's Wardrobe

recycled white kraft



item: 76-4928 30 in x 10 ft jumbo roll \$31.50 pack 6 | \$5.25 each