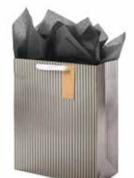

#### item: 42-191643

small 6.5 in x 7.5 in x 3 in medium vogue 10.625 in x 8.4 in x 3.625 in large square 12.25 in x 12.25 in x 5 in \$42.00 pack of 6 | \$7.00 each printed on white kraft, grosgrain ribbon handle