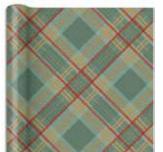

Timeless Tartan

**item: 76-4924** 30 in x 10 ft jumbo roll \$30.00 pack of 6 | \$5.00 each

# Timeless Tartan

item : 4924-22 6.125 in x 4.125 in x 2.75 in \$12.00 pack of 6 | \$2.00 each linen embossed paper, velvet ribbon handles

Holiday Corsage metallized | embossed

**item: 96-4748** 30 in x 9 ft jumbo roll \$33.00 pack of 6 | \$5.50 each